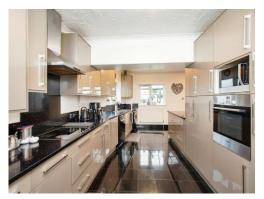

#### Kitchen

Irregular Shaped Room x (x)

Two radiators, windows to side & rear, tiled floor, cooker point and cooker hood, stainless steel sink with drainer, door to garden.