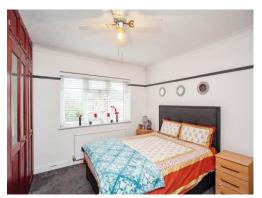

## Bedroom 2

11' 1" x 10' ( 3.38m x 3.05m )

Radiator, window, fitted wardrobes.

## **Bedroom 3**

Irregular Shaped Room x (x) Radiator, window.

## Bedroom 4

8' max x 8' 1" max ( 2.44m max x 2.46m max )

Radiator, window.

### **Bedroom 5**

Irregular Shaped Room x (x) Window, radiator.