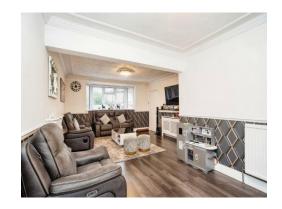

## Lounge

13' 7" max x 21' 9" plus bay ( 4.14m max x 6.63m plus bay )

Two radiators, window, laminate flooring.