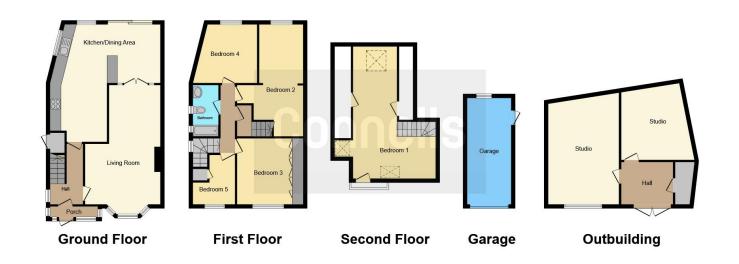

# **Property Description**

Connells are delighted to present this extensive property to the market. Featured in very modern decorative order with airy rooms perfect for the growing family. This home is well placed for Kingsway and Leavesden Green schools. Watford North is the closest train station and Nisa and Costcutter are both close by for convenience groceries. On the ground floor is a large lounge opening to the kitchen/ diner. On the first floor are four bedrooms and the family bathroom. On the second floor is the master bedroom. This home has a garage and a handy outbuilding that has two studio rooms.

### **Entrance Hall**

Front door.

## Lounge

13' 7" max x 21' 9" plus bay ( 4.14m max x 6.63m plus bay )

Two radiators, window, laminate flooring.

#### Kitchen

Irregular Shaped Room x (x)

Two radiators, windows to side & rear, tiled floor, cooker point and cooker hood, stainless steel sink with drainer, door to garden.

# **First Floor Landing**

## Bedroom 2

11' 1" x 10' ( 3.38m x 3.05m )

Radiator, window, fitted wardrobes.

## **Bedroom 3**

Irregular Shaped Room x (x) Radiator, window.

## Bedroom 4

8' max x 8' 1" max ( 2.44m max x 2.46m max )

Radiator, window.

### **Bedroom 5**

Irregular Shaped Room x (x) Window, radiator.

#### Second Floor

#### Bedroom 1

Irregular Shaped Room x (x) Three skylights, radiator.

## **Outside**

# Outbuilding

Currently used as a gym.

Residential Sales & Lettings | Mortgage Services | Conveyancing | Surveyors | Land & New Homes

This floorplan is for illustrative purposes only and is not drawn to scale. Measurements, floor-areas, openings and orientations are approximate. They should not be relied upon for any purpose and do not form any part of an agreement. No liability is taken for any error or mis-statement. All parties must rely on their own inspections.