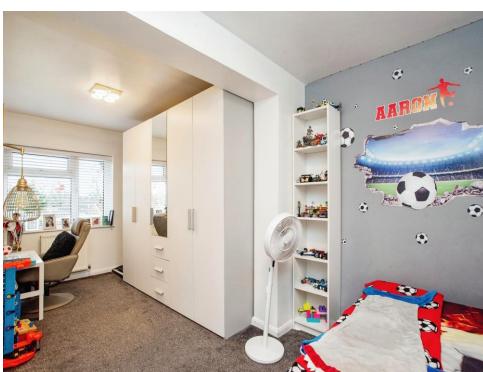

## Bedroom 2

11' 1" x 10' ( 3.38m x 3.05m )

Radiator, window, fitted wardrobes.

## **Bedroom 3**

Irregular Shaped Room x (x) Radiator, window.

## Bedroom 4

8' max x 8' 1" max ( 2.44m max x 2.46m max )

Radiator, window.

### **Bedroom 5**

Irregular Shaped Room x (x) Window, radiator.