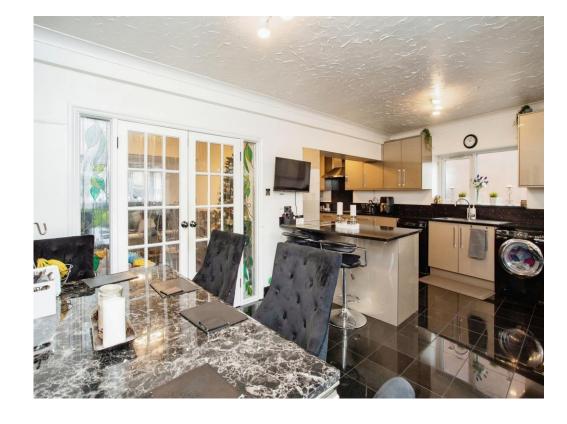

#### Kitchen

Irregular Shaped Room x (x)

Two radiators, windows to side & rear, tiled floor, cooker point and cooker hood, stainless steel sink with drainer, door to garden.