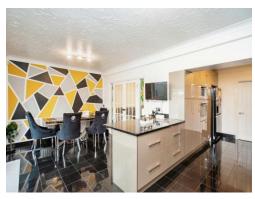

#### Kitchen

Irregular Shaped Room x (x)

Two radiators, windows to side & rear, tiled floor, cooker point and cooker hood, stainless steel sink with drainer, door to garden.