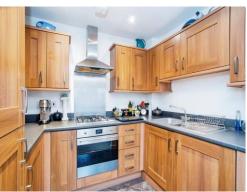

#### Kitchen

9' x 6' 8" ( 2.74m x 2.03m )

Cooker point with extractor over, laminate flooring, space for fridge/ freezer, stainless steel sink with drainer, plumbing for washing machine.