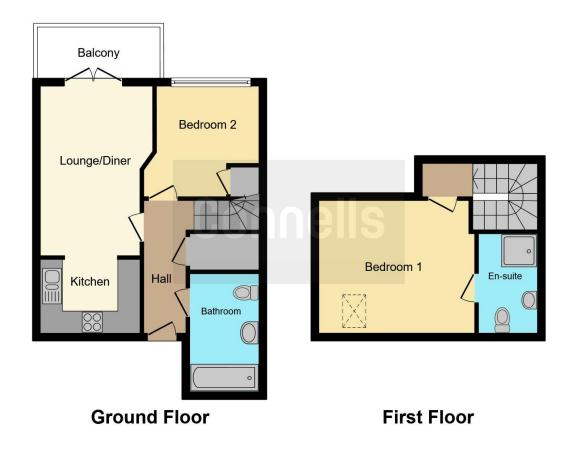

#### **Entrance Hall**

### Lounge

Irregular Shaped Room x (x) Door to balcony, two radiators.

#### Kitchen

9' x 6' 8" ( 2.74m x 2.03m )

Cooker point with extractor over, laminate flooring, space for fridge/ freezer, stainless steel sink with drainer, plumbing for washing machine.

#### **Bedroom 1**

Mezzanine style, skylight, radiator.

#### **Ensuite**

Shower cubicle, wash hand basin, tiled walls, extractor fan, WC, radiator, shaver point.

#### Bedroom 2

Irregular Shaped Room x (x) Radiator, window.

#### Bathroom

Bath, tiled walls, extractor fan, wash hand basin, radiator, WC.

Residential Sales & Lettings | Mortgage Services | Conveyancing | Surveyors | Land & New Homes

This floorplan is for illustrative purposes only and is not drawn to scale. Measurements, floor-areas, openings and orientations are approximate. They should not be relied upon for any purpose and do not form any part of an agreement. No liability is taken for any error or mis-statement. All parties must rely on their own inspections.