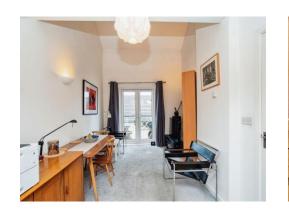

#### **Entrance Hall**

### Lounge

Irregular Shaped Room x (x) Door to balcony, two radiators.