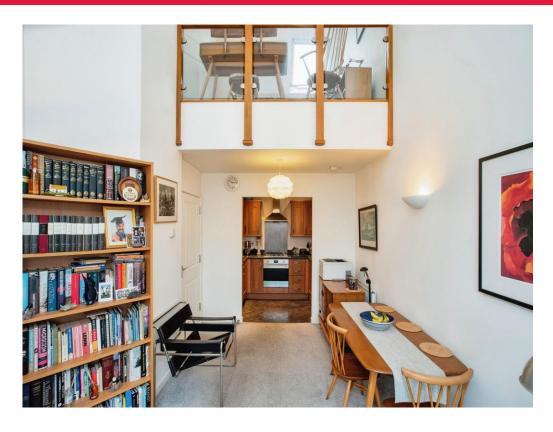

# **Property Description**

A fantastic two bedroom duplex apartment, full of character. Very modern presentation throughout featuring the mezzanine with master bedroom and ensuite. With the lounge leading to balcony, a smart fitted kitchen, two bedrooms and bathroom. Also benefiting from residents parking, gas central heating and double glazing. This sought after development is located well for Sainsbury and Asda super stores, A41 road links and Lea Farm recreation ground.

### Lounge

Irregular Shaped Room x (x) Door to balcony, two radiators.

#### **Bedroom 1**

Mezzanine style, skylight, radiator.