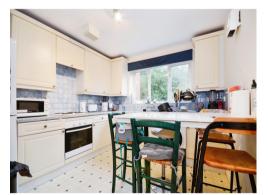

#### Kitchen

10' x 10' 1" ( 3.05m x 3.07m )

Stainless steel sink with drainer, window to rear, laminate flooring, extractor fan, electric hob and oven, cooker hood.