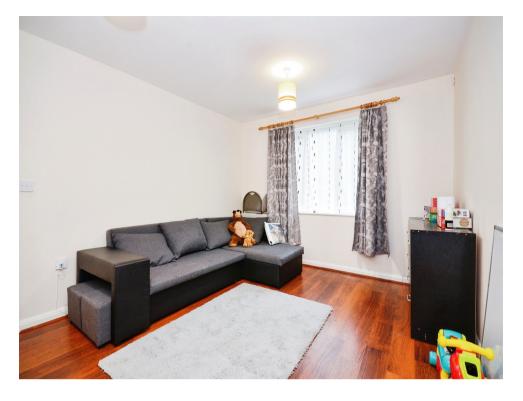

ight & airy double bedroom, also benefitting from a large fitted kitchen with space for dining table, a modern fitted bathroom Well-placed for Abbotswod Park amenities and Leavesden Country Park this property must been seen to be appreciated, only a stones throw from Warner Brothers studios.

#### **Entrance Hall**

Front door.

### Lounge

13' 8" x 10' 9" ( 4.17m x 3.28m )

Laminate flooring, window to rear, electric radiator.

#### Kitchen

10' x 10' 1" ( 3.05m x 3.07m )

Stainless steel sink with drainer, window to rear, laminate flooring, extractor fan, electric hob and oven, cooker hood.





## Bedroom 1

10' 9" x 11' 4" ( 3.28m x 3.45m ) Electric radiator, window.

## **Bathroom**

Bath with shower attachment, laminate flooring, WC, extractor fan, wash hand basin.

# Outside

















Residential Sales & Lettings | Mortgage Services | Conveyancing | Surveyors | Land & New Homes



This floorplan is for illustrative purposes only and is not drawn to scale. Measurements, floor-areas, openings and orientations are approximate. They should not be relied upon for any purpose and do not form any part of an agreement. No liability is taken for any error or mis-statement. All parties must rely on their own inspections.

To view this property please contact Connells on

### T 01923 674504 E leavesden@connells.co.uk

1 Cunningham Way Leavesden Abbots Langley WD25 7NG

**EPC Rating: B** 

# view this property online connells.co.uk/Property/LEA102650

This is a Leasehold property. We are awaiting further details about the Term of the lease. For further information please