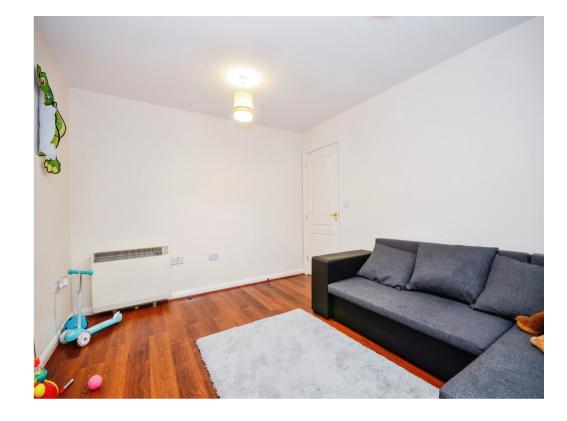

### Lounge

13' 8" x 10' 9" ( 4.17m x 3.28m )

Laminate flooring, window to rear, electric radiator.