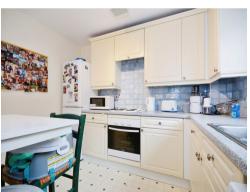

#### Kitchen

10' x 10' 1" ( 3.05m x 3.07m )

Stainless steel sink with drainer, window to rear, laminate flooring, extractor fan, electric hob and oven, cooker hood.