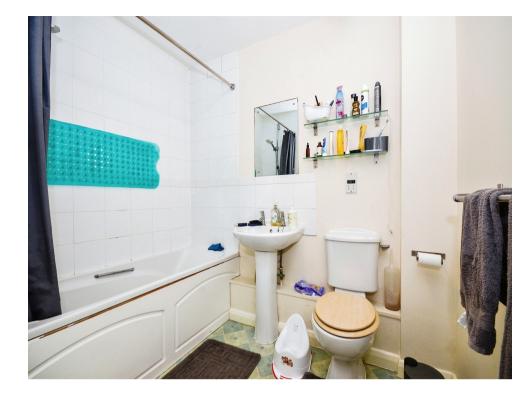

## **Bathroom**

Bath with shower attachment, laminate flooring, WC, extractor fan, wash hand basin.