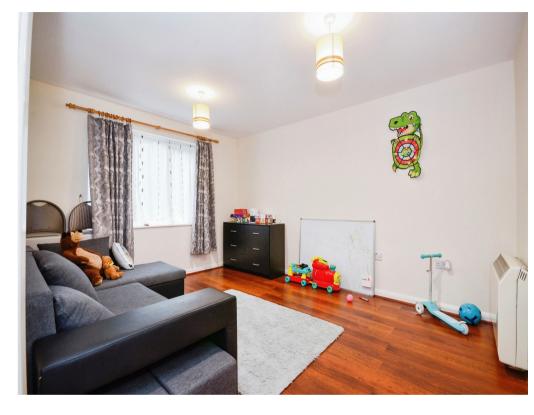

### Lounge

13' 8" x 10' 9" ( 4.17m x 3.28m )

Laminate flooring, window to rear, electric radiator.