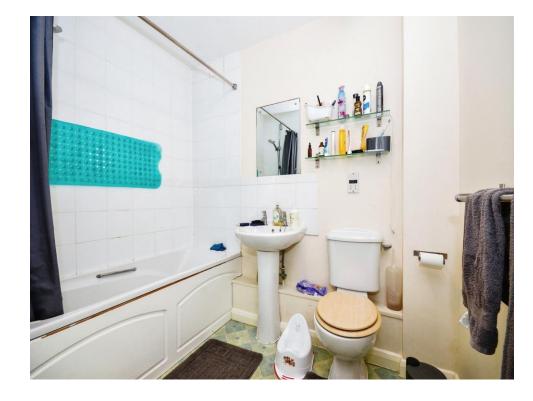

#### **Bathroom**

Bath with shower attachment, laminate flooring, WC, extractor fan, wash hand basin.