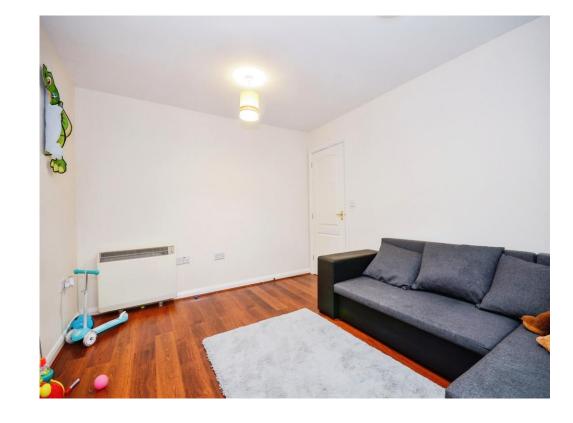

## Lounge

13' 8" x 10' 9" ( 4.17m x 3.28m )

Laminate flooring, window to rear, electric radiator.