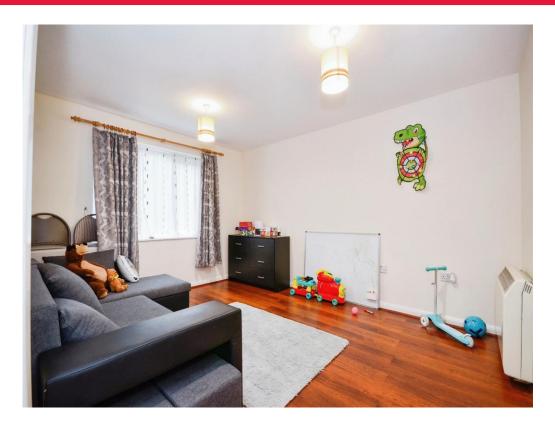

## Lounge

13' 8" x 10' 9" ( 4.17m x 3.28m )

Laminate flooring, window to rear, electric radiator.