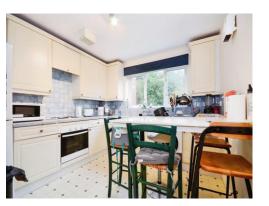

#### Kitchen

10' x 10' 1" ( 3.05m x 3.07m )

Stainless steel sink with drainer, window to rear, laminate flooring, extractor fan, electric hob and oven, cooker hood.