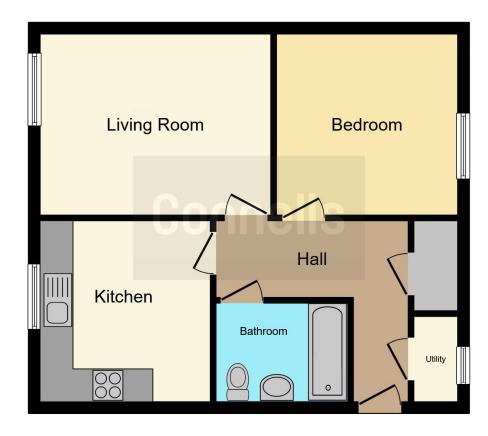

# **Property Description**

A well-kept and modern one bedroom first floor apartment located in this popular residential Drive, This beautiful property boasts a larger than average living room as well as a large, light & airy double bedroom, also benefitting from a large fitted kitchen with space for dining table, a modern fitted bathroom Well-placed for Abbotswod Park amenities and Leavesden Country Park this property must been seen to be appreciated.

#### **Entrance Hall**

Front door.

## Lounge

13' 8" x 10' 9" ( 4.17m x 3.28m )

Laminate flooring, window to rear, electric radiator.

#### Kitchen

10' x 10' 1" ( 3.05m x 3.07m )

Stainless steel sink with drainer, window to rear, laminate flooring, extractor fan, electric hob and oven, cooker hood.

## Bedroom 1

10' 9" x 11' 4" ( 3.28m x 3.45m )

Electric radiator, window.

#### **Bathroom**

Bath with shower attachment, laminate flooring, WC, extractor fan, wash hand basin.

#### Outside

Residential Sales & Lettings | Mortgage Services | Conveyancing | Surveyors | Land & New Homes

This floorplan is for illustrative purposes only and is not drawn to scale. Measurements, floor-areas, openings and orientations are approximate. They should not be relied upon for any purpose and do not form any part of an agreement. No liability is taken for any error or mis-statement. All parties must rely on their own inspections.