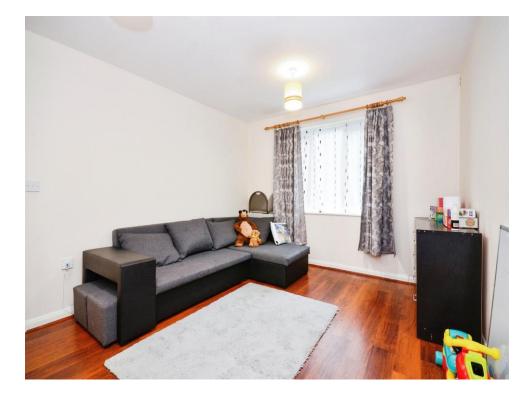

## Lounge

13' 8" x 10' 9" ( 4.17m x 3.28m )

Laminate flooring, window to rear, electric radiator.