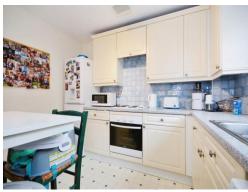

#### Kitchen

10' x 10' 1" ( 3.05m x 3.07m )

Stainless steel sink with drainer, window to rear, laminate flooring, extractor fan, electric hob and oven, cooker hood.