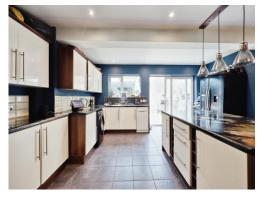

# **Property Description**

A superb three bedroom mid terrace house featuring a large modern fitted kitchen with island and comfortable reception room on the ground floor. The first floor comprises two bedrooms and the bathroom. In the loft there is the master bedroom with ensuite. To the rear is handy outside storage. Featuring a stunning rear garden with lawn area and patio area. Benefitting from off road parking to the front, outstanding Alban Wood school in the locality, and the North Orbital Road being close by. This home is very well presented and is ready to move into.

#### Kitchen

 $7^{\prime}$  5" max x 17' 1" max ( 2.26m max x 5.21m max )

Extended, range of wall and base units, stainless steel sink with drainer, tiled floor, radiator, oven and hob, window to rear.