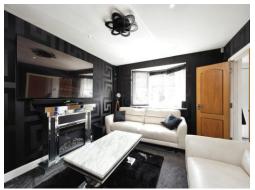

# **Property Description**

A superb three bedroom mid terrace house featuring a large modern fitted kitchen with island and comfortable reception room on the ground floor. The first floor comprises two bedrooms and the bathroom. In the loft there is the master bedroom with ensuite. To the rear is handy outside storage. Featuring a stunning rear garden with lawn area and patio area. Benefitting from off road parking to the front, outstanding Alban Wood school in the locality, and the North Orbital Road being close by. This home is very well presented and is ready to move into.

# Lounge

11' 1" max x 13' 7" max ( 3.38m max x 4.14m max )

Window, radiator.