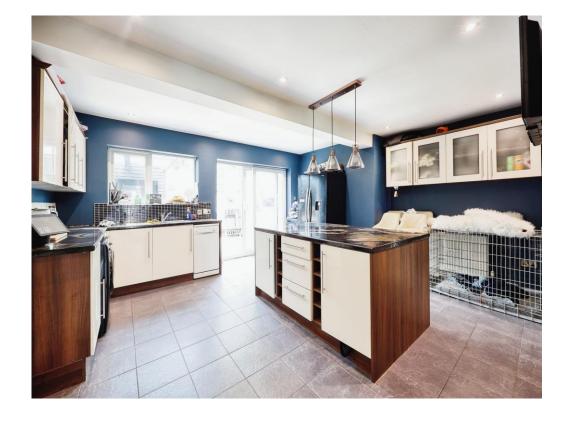

#### Kitchen

 $7^{\prime}$  5" max x 17' 1" max ( 2.26m max x 5.21m max )

Extended, range of wall and base units, stainless steel sink with drainer, tiled floor, radiator, oven and hob, window to rear.