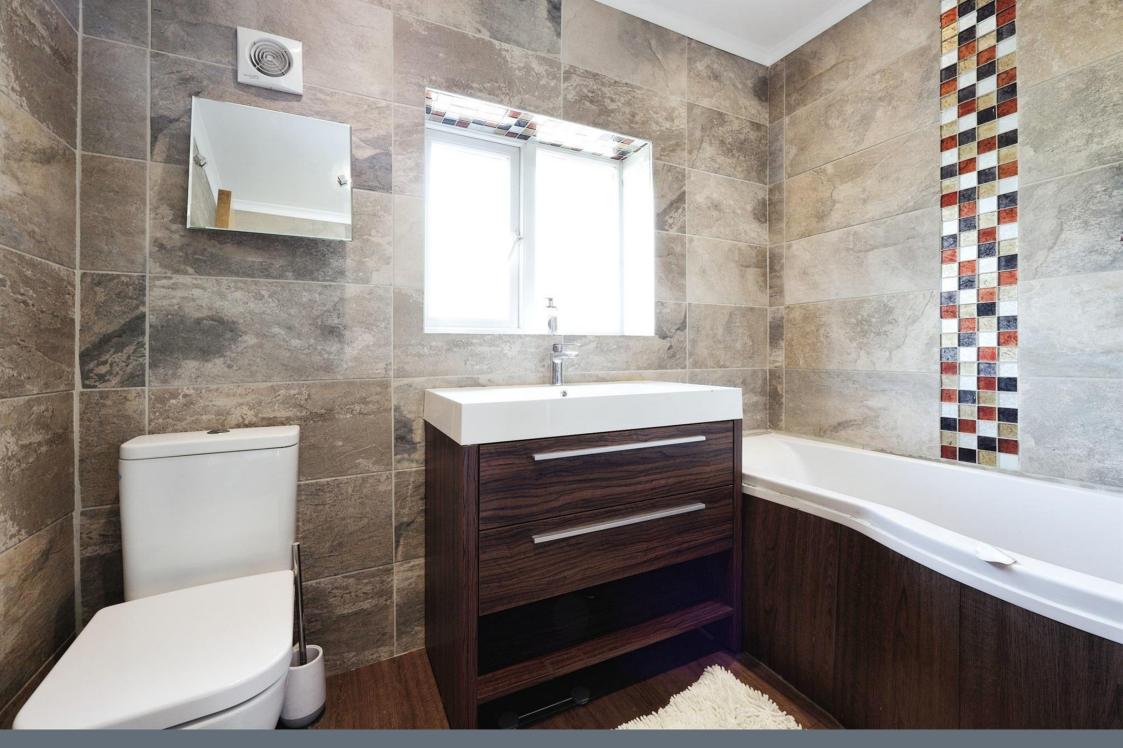

## **Bathroom**

Window, laminate flooring, tiled walls, WC, bath with shower attachment, radiator, basin with vanity unit.