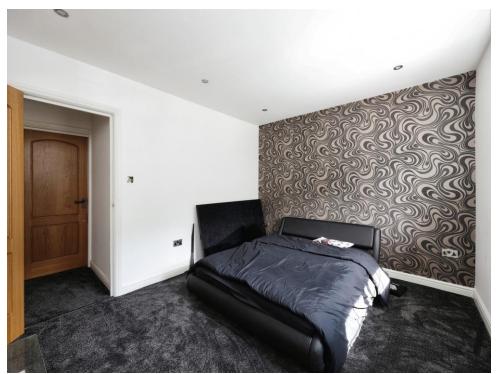

## Loft Room/ Bedroom 1

15' 11" x 16' 6" max ( 4.85m x 5.03m max )

Skylight, two windows to rear, radiator, some reduced ceiling height.