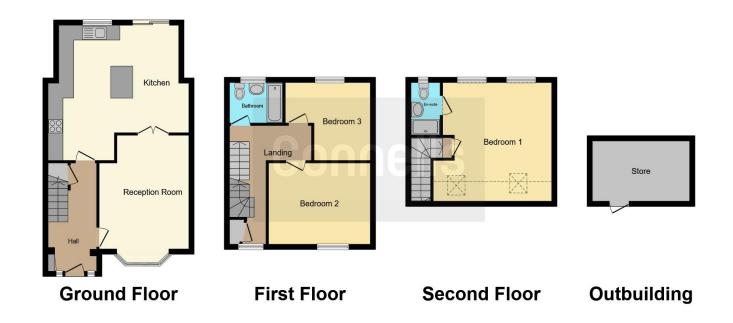

# **Property Description**

A superb three bedroom mid terrace house featuring a large modern fitted kitchen with island and comfortable reception room on the ground floor. The first floor comprises two bedrooms and the bathroom. In the loft there is the master bedroom with ensuite. To the rear is handy outside storage. Featuring a stunning rear garden with lawn area and patio area. Benefitting from off road parking to the front, outstanding Alban Wood school in the locality, and the North Orbital Road being close by. This home is very well presented and is ready to move into.

## **Entrance Hall**

Front door.

# Lounge

11' 1" max x 13' 7" max ( 3.38m max x 4.14m max )

Window, radiator.

#### Kitchen

 $7^{\prime}$  5" max x 17' 1" max ( 2.26m max x 5.21m max )

Extended, range of wall and base units, stainless steel sink with drainer, tiled floor, radiator, oven and hob, window to rear.

# **First Floor Landing**

#### Bedroom 2

10' 11" x 13' 6" ( 3.33m x 4.11m )

Window, radiator.

# Bedroom 3

11' 10" max x 10' 1" max ( 3.61m max x 3.07m max )

Radiator, window.

## **Bathroom**

Window, laminate flooring, tiled walls, WC, bath with shower attachment, radiator, basin with vanity unit.

## Loft Room/ Bedroom 1

15' 11" x 16' 6" max ( 4.85m x 5.03m max )

Skylight, two windows to rear, radiator, some reduced ceiling height.

#### Outside

### **Front Garden**

Paved for off road parking.

#### Rear Garden

Lawn area, side & rear access.

Residential Sales & Lettings | Mortgage Services | Conveyancing | Surveyors | Land & New Homes

This floorplan is for illustrative purposes only and is not drawn to scale. Measurements, floor-areas, openings and orientations are approximate. They should not be relied upon for any purpose and do not form any part of an agreement. No liability is taken for any error or mis-statement. All parties must rely on their own inspections.