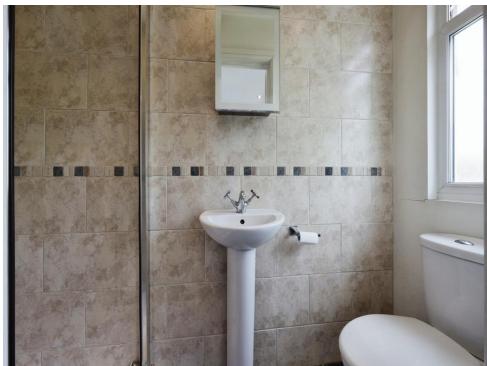

## **Bathroom**

Window, laminate flooring, tiled walls, WC, bath with shower attachment, radiator, basin with vanity unit.