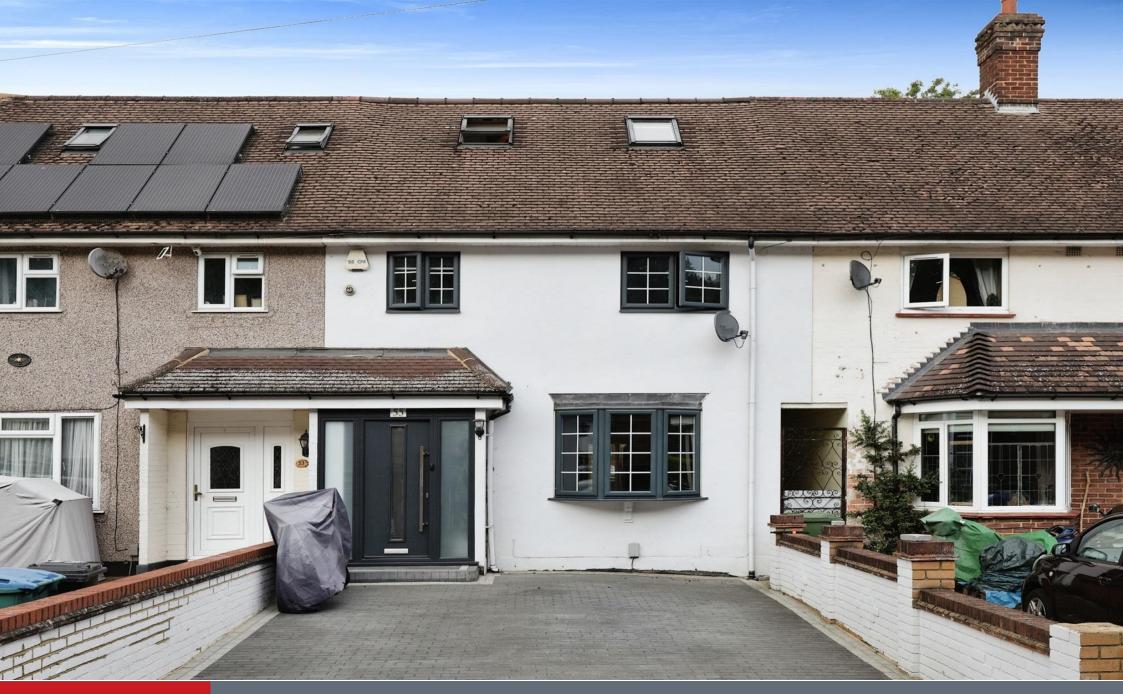

# Valley Rise Watford WD25 7EY

# **Property Description**

A superb three bedroom mid terrace house featuring a large modern fitted kitchen with island and comfortable reception room on the ground floor. The first floor comprises two bedrooms and the bathroom. In the loft there is the master bedroom with ensuite. To the rear is handy outside storage. Featuring a stunning rear garden with lawn area and patio area. Benefitting from off road parking to the front, outstanding Alban Wood school in the locality, and the North Orbital Road being close by. This home is very well presented and is ready to move into.

### **Front Garden**

Paved for off road parking.