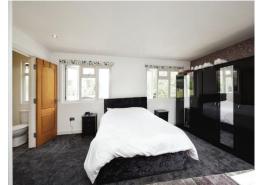

## Loft Room/ Bedroom 1

15' 11" x 16' 6" max ( 4.85m x 5.03m max )

Skylight, two windows to rear, radiator, some reduced ceiling height.