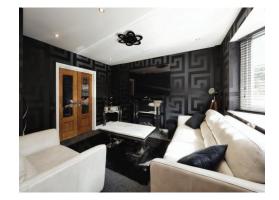

.14m max )

Window, radiator.

#### Kitchen

 $7^{\prime}$  5" max x 17' 1" max ( 2.26m max x 5.21m max )

Extended, range of wall and base units, stainless steel sink with drainer, tiled floor, radiator, oven and hob, window to rear.

# **First Floor Landing**

#### Bedroom 2

10' 11" x 13' 6" ( 3.33m x 4.11m )

Window, radiator.

# Bedroom 3

11' 10" max x 10' 1" max ( 3.61m max x 3.07m max )

Radiator, window.

## **Bathroom**

Window, laminate flooring, tiled walls, WC, bath with shower attachment, radiator, basin with vanity unit.

## Loft Room/ Bedroom 1

15' 11" x 16' 6" max ( 4.85m x 5.03m max )

Skylight, two windows to rear, radiator, some reduced ceiling height.

#### Outside

### **Front Garden**

Paved for off road parking.

#### Rear Garden

Lawn area, side & rear access.

















Residential Sales & Lettings | Mortgage Services | Conveyancing | Surveyors | Land & New Homes



This floorplan is for illustrative purposes only and is not drawn to scale. Measurements, floor-areas, openings and orientations are approximate. They should not be relied upon for any purpose and do not form any part of an agreement. No liability is taken for any error or mis-statement. All parties must rely on their own inspections.

To view this property please contact Connells on

T 01923 674504 E leavesden@connells.co.uk

1 Cunningham Way Leavesden Abbots Langley WD25 7NG

view this property online connells.co.uk/Property/LEA102655

EPC Rating: D



Tenure: Freehold



1. MONEY LAUNDERING REGULATIONS Intending purchasers will be asked to produce identification documentation