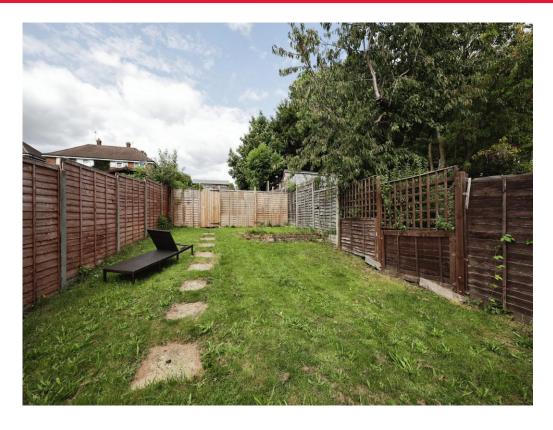

# **Property Description**

A superb three bedroom mid terrace house featuring a large modern fitted kitchen with island and comfortable reception room on the ground floor. The first floor comprises two bedrooms and the bathroom. In the loft there is the master bedroom with ensuite. To the rear is handy outside storage. Featuring a stunning rear garden with lawn area and patio area. Benefitting from off road parking to the front, outstanding Alban Wood school in the locality, and the North Orbital Road being close by. This home is very well presented and is ready to move into.

#### Rear Garden

Lawn area, side & rear access.

Residential Sales & Lettings | Mortgage Services | Conveyancing | Surveyors | Land & New Homes

This floorplan is for illustrative purposes only and is not drawn to scale. Measurements, floor-areas, openings and orientations are approximate. They should not be relied upon for any purpose and do not form any part of an agreement. No liability is taken for any error or mis-statement. All parties must rely on their own inspections.