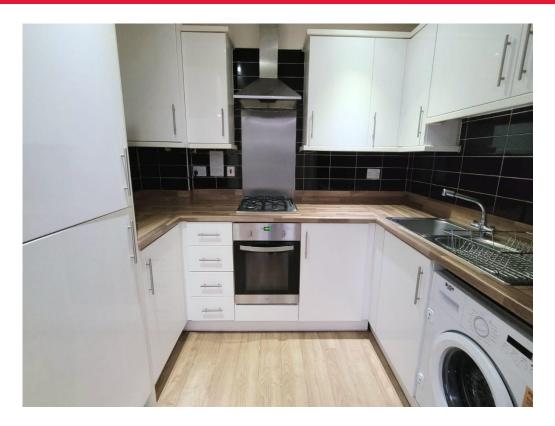

#### Kitchen

9' 10" x 6' 2" ( 3.00m x 1.88m )

Fitted kitchen comprising wall and base units, sink with drainer, gas cooker point, space for fridge/ freezer.