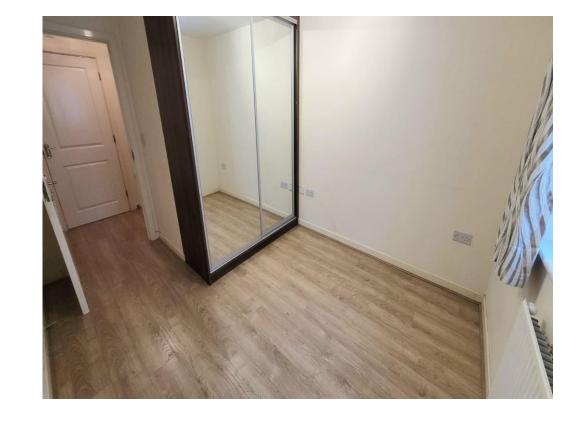

#### Bedroom 1

9' 5" x 12' 1" ( 2.87m x 3.68m )

Double glazed window, radiator.