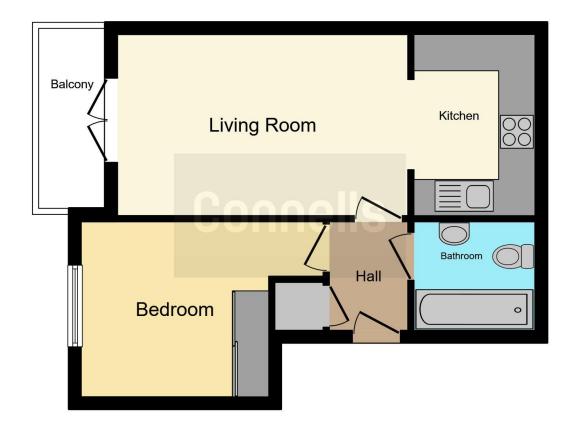

#### Lounge

9' 10" x 15' 9" ( 3.00m x 4.80m )

Double glazed window, double glazed patio doors.

#### Kitchen

9' 10" x 6' 2" ( 3.00m x 1.88m )

Fitted kitchen comprising wall and base units, sink with drainer, gas cooker point, space for fridge/ freezer.

#### Bedroom 1

9' 5" x 12' 1" ( 2.87m x 3.68m )

Double glazed window, radiator.

### **Bathroom**

6' 8" x 5' 10" ( 2.03m x 1.78m )

Bath with shower attachment over, wash hand basin, low level WC.

#### **Outside**

**Communal Grounds** 

**Residents Parking** 

This floorplan is for illustrative purposes only and is not drawn to scale. Measurements, floor-areas, openings and orientations are approximate. They should not be relied upon for any purpose and do not form any part of an agreement. No liability is taken for any error or mis-statement. All parties must rely on their own inspections.