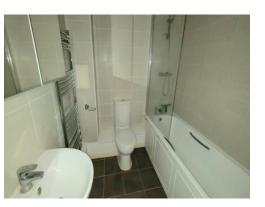

### **Bathroom**

6' 8" x 5' 10" ( 2.03m x 1.78m )

Bath with shower attachment over, wash hand basin, low level WC.