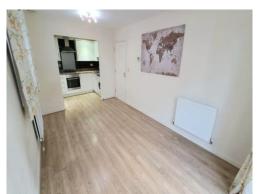

#### Lounge

9' 10" x 15' 9" ( 3.00m x 4.80m )

Double glazed window, double glazed patio doors.