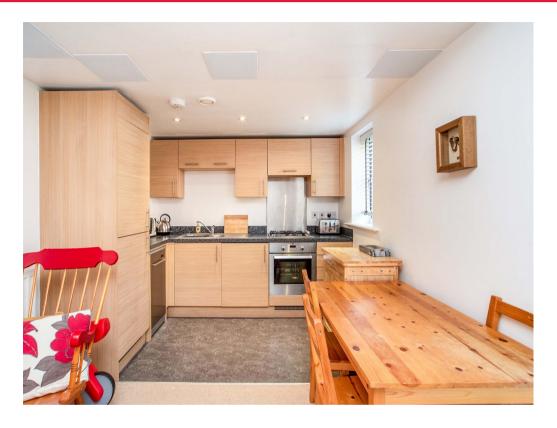

## Kitchen Area

Cooker point for gas hob and electric oven, space for fridge/ freezer, plumbing for washing machine & dishwasher.