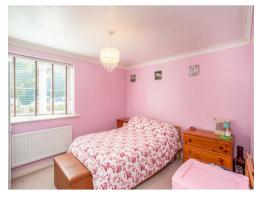

#### Bedroom 1

10' x 12' ( 3.05m x 3.66m ) Window, radiator.

#### Bedroom 2

10' x 7' (3.05m x 2.13m) Window to front.