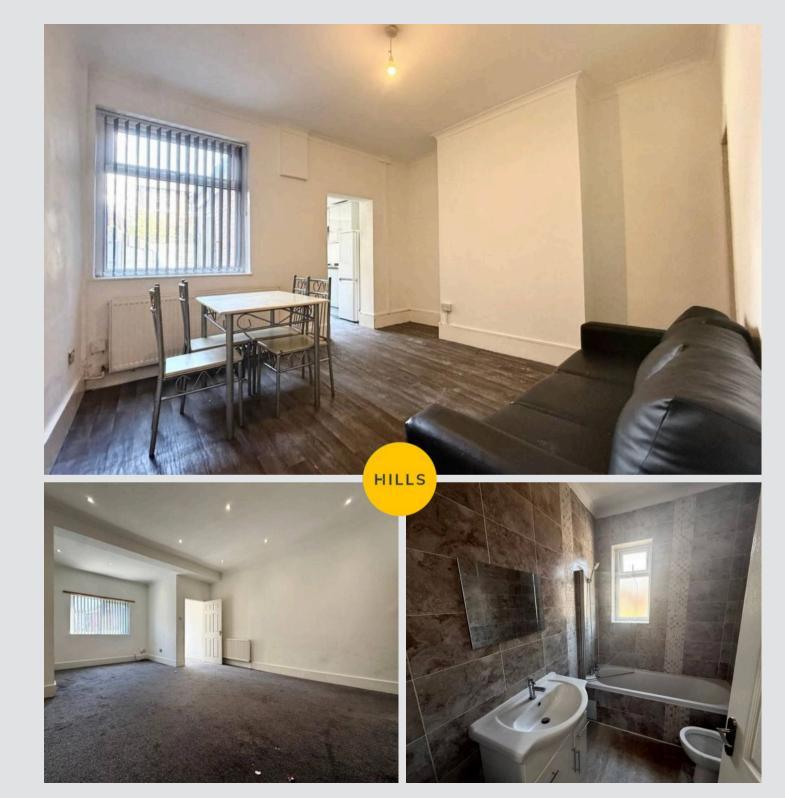

## 3 Pendlebury Road

Swinton, Manchester

Council Tax band: A

Tenure: Freehold

Hall 6' 3" x 3' 11" (1.90m x 1.20m)

**Lounge** 21' 4" x 13' 1" (6.50m x 4.00m)

**Dining Room** 12' 10" x 12' 2" (3.90m x 3.70m)

**Kitchen** 12' 6" x 6' 7" (3.80m x 2.00m)

**Landing** 6' 7" x 5' 11" (2.00m x 1.80m)

Bedroom One 13' 1" x 13' 1" (4.00m x 4.00m)

**Bedroom Two** 12' 2" x 6' 11" (3.70m x 2.10m)

Bathroom 7' 10" x 5' 7" (2.40m x 1.70m)

**Cellar** 20' 8" x 13' 5" (6.30m x 4.10m)