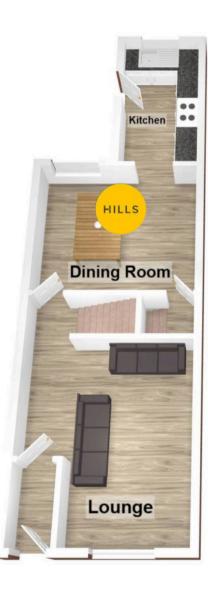

## 3 Pendlebury Road

Swinton, Manchester

Council Tax band: A

Tenure: Freehold

Hall 6' 3" x 3' 11" (1.90m x 1.20m)

**Lounge** 21' 4" x 13' 1" (6.50m x 4.00m)

**Dining Room** 12' 10" x 12' 2" (3.90m x 3.70m)

**Kitchen** 12' 6" x 6' 7" (3.80m x 2.00m)