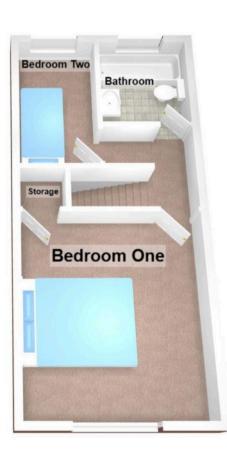

**Landing** 6' 7" x 5' 11" (2.00m x 1.80m)

Bedroom One 13' 1" x 13' 1" (4.00m x 4.00m)

**Bedroom Two** 12' 2" x 6' 11" (3.70m x 2.10m)

Bathroom 7' 10" x 5' 7" (2.40m x 1.70m)

**Cellar** 20' 8" x 13' 5" (6.30m x 4.10m)