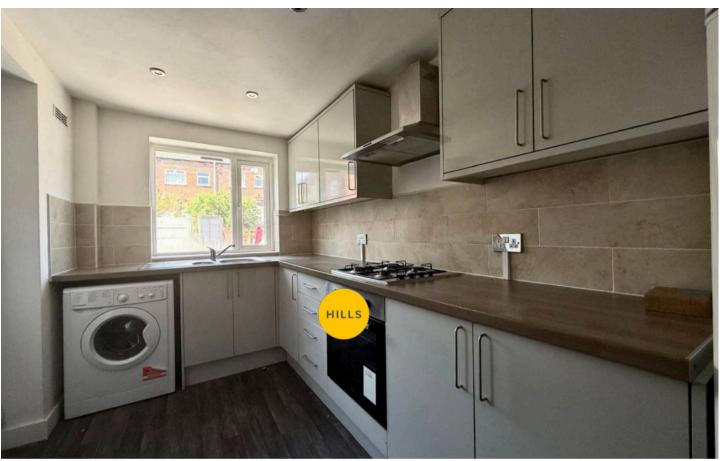

## 3 Pendlebury Road

Swinton, Manchester

Council Tax band: A

Tenure: Freehold

Hall 6' 3" x 3' 11" (1.90m x 1.20m)

**Lounge** 21' 4" x 13' 1" (6.50m x 4.00m)

**Dining Room** 12' 10" x 12' 2" (3.90m x 3.70m)

**Kitchen** 12' 6" x 6' 7" (3.80m x 2.00m)