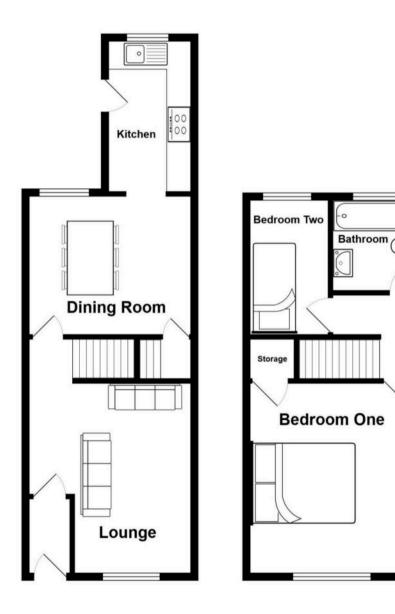

## 3 Pendlebury Road

Swinton, Manchester

Council Tax band: A

Tenure: Freehold

Hall 6' 3" x 3' 11" (1.90m x 1.20m)

**Lounge** 21' 4" x 13' 1" (6.50m x 4.00m)

**Dining Room** 12' 10" x 12' 2" (3.90m x 3.70m)

**Kitchen** 12' 6" x 6' 7" (3.80m x 2.00m)

**Landing** 6' 7" x 5' 11" (2.00m x 1.80m)

Bedroom One 13' 1" x 13' 1" (4.00m x 4.00m)

**Bedroom Two** 12' 2" x 6' 11" (3.70m x 2.10m)

Bathroom 7' 10" x 5' 7" (2.40m x 1.70m)

**Cellar** 20' 8" x 13' 5" (6.30m x 4.10m)