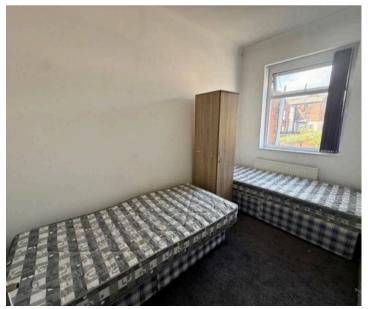

**Landing** 6' 7" x 5' 11" (2.00m x 1.80m)

Bedroom One 13' 1" x 13' 1" (4.00m x 4.00m)

**Bedroom Two** 12' 2" x 6' 11" (3.70m x 2.10m)

Bathroom 7' 10" x 5' 7" (2.40m x 1.70m)

**Cellar** 20' 8" x 13' 5" (6.30m x 4.10m)