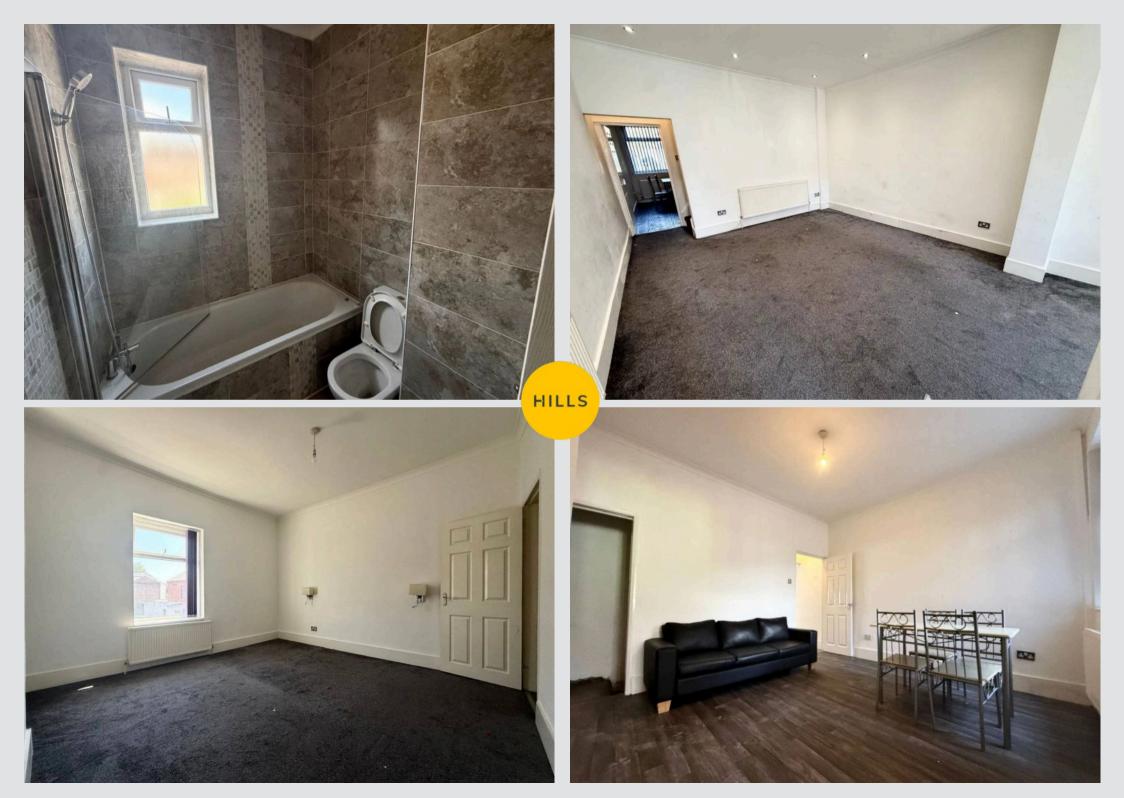

## 3 Pendlebury Road

Swinton, Manchester

Council Tax band: A

Tenure: Freehold

Hall 6' 3" x 3' 11" (1.90m x 1.20m)

**Lounge** 21' 4" x 13' 1" (6.50m x 4.00m)

**Dining Room** 12' 10" x 12' 2" (3.90m x 3.70m)

**Kitchen** 12' 6" x 6' 7" (3.80m x 2.00m)

**Landing** 6' 7" x 5' 11" (2.00m x 1.80m)

Bedroom One 13' 1" x 13' 1" (4.00m x 4.00m)

**Bedroom Two** 12' 2" x 6' 11" (3.70m x 2.10m)

Bathroom 7' 10" x 5' 7" (2.40m x 1.70m)

**Cellar** 20' 8" x 13' 5" (6.30m x 4.10m)