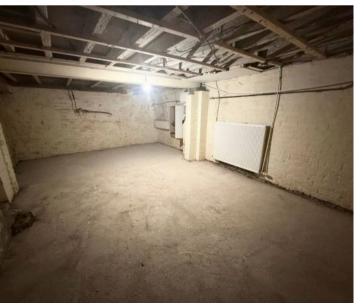

**Landing** 6' 7" x 5' 11" (2.00m x 1.80m)

Bedroom One 13' 1" x 13' 1" (4.00m x 4.00m)

**Bedroom Two** 12' 2" x 6' 11" (3.70m x 2.10m)

Bathroom 7' 10" x 5' 7" (2.40m x 1.70m)

**Cellar** 20' 8" x 13' 5" (6.30m x 4.10m)