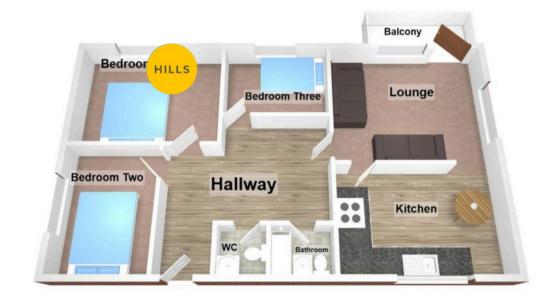

# **111 Chatsworth Road**

Worsley, Manchester

STYLISH AND SPACIOUS 3 BEDROOM SECOND FLOOR APARTMENT SITUATED IN A SOUGHT AFTER WORSLEY LOCATION. FREEHOLD! A beautifully presented throughout. Step inside through the secure communal entrance with intercom or enjoy the convenience of the residents only garage allocated parking. The apartment itself can be reached by stairs or elevator. On entering, the property offers a generous entrance hall leading to three well sized bedrooms, two contemporary bathrooms, a very spacious light filled lounge with direct access to a private balcony which has lovely wood land views. A modern fitted kitchen features ample workspace with an

## Bedroom One

14' 10" x 10' 9" (4.52m x 3.27m)

## **Bedroom Two**

10' 2" x 10' 7" (3.11m x 3.22m)

## **Bedroom Three**

10' 6" x 12' 3" (3.20m x 3.73m)

# Lounge

17' 11" x 12' 10" (5.45m x 3.92m)

### Kitchen

17' 11" x 8' 3" (5.45m x 2.52m)

### WC

5' 10" x 6' 1" (1.79m x 1.86m)

### Bathroom

7' 5" x 6' 1" (2.25m x 1.85m)