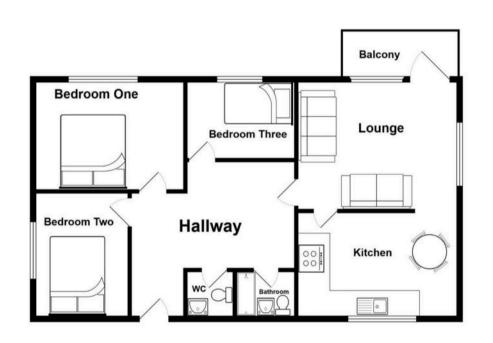

# **111 Chatsworth Road**

Worsley, Manchester

STYLISH AND SPACIOUS 3 BEDROOM SECOND FLOOR APARTMENT SITUATED IN A SOUGHT AFTER WORSLEY LOCATION. FREEHOLD! A beautifully presented throughout. Step inside through the secure communal entrance with intercom or enjoy the convenience of the residents only garage allocated parking. The apartment itself can be reached by stairs or elevator. On entering, the property offers a generous entrance hall leading to three well sized bedrooms, two contemporary bathrooms, a very spacious light filled lounge with direct access to a private balcony which has lovely wood land views. A modern fitted kitchen features ample workspace with an

## Bedroom One

14' 10" x 10' 9" (4.52m x 3.27m)

## **Bedroom Two**

10' 2" x 10' 7" (3.11m x 3.22m)

## **Bedroom Three**

10' 6" x 12' 3" (3.20m x 3.73m)

# Lounge

17' 11" x 12' 10" (5.45m x 3.92m)

### Kitchen

17' 11" x 8' 3" (5.45m x 2.52m)

### WC

5' 10" x 6' 1" (1.79m x 1.86m)

### Bathroom

7' 5" x 6' 1" (2.25m x 1.85m)