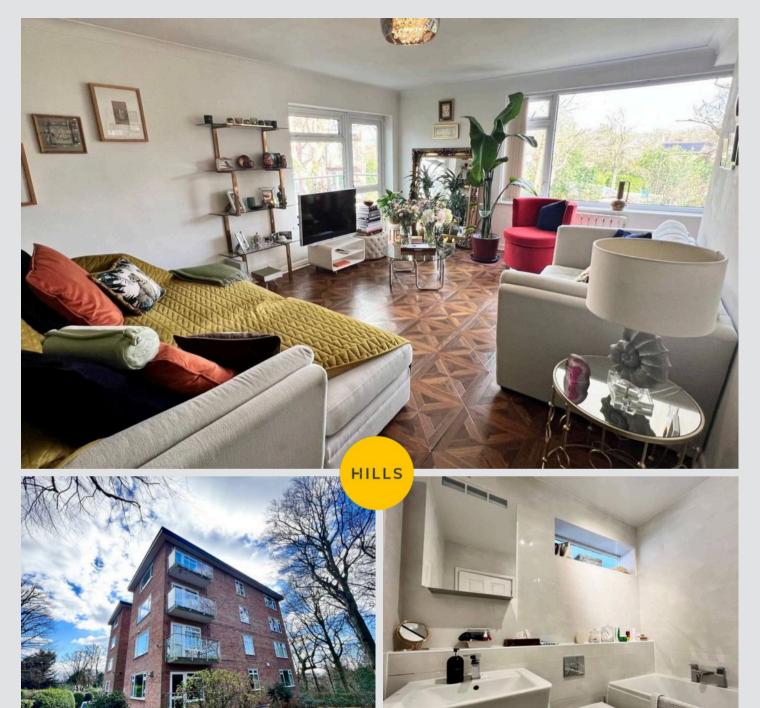

# **111 Chatsworth Road**

Worsley, Manchester

STYLISH AND SPACIOUS 3 BEDROOM SECOND FLOOR APARTMENT SITUATED IN A SOUGHT AFTER WORSLEY LOCATION. FREEHOLD! A beautifully presented throughout. Step inside through the secure communal entrance with intercom or enjoy the convenience of the residents only garage allocated parking. The apartment itself can be reached by stairs or elevator. On entering, the property offers a generous entrance hall leading to three well sized bedrooms, two contemporary bathrooms, a very spacious light filled lounge with direct access to a private balcony which has lovely wood land views. A modern fitted kitchen features ample workspace with an

# Lounge

17' 11" x 12' 10" (5.45m x 3.92m)