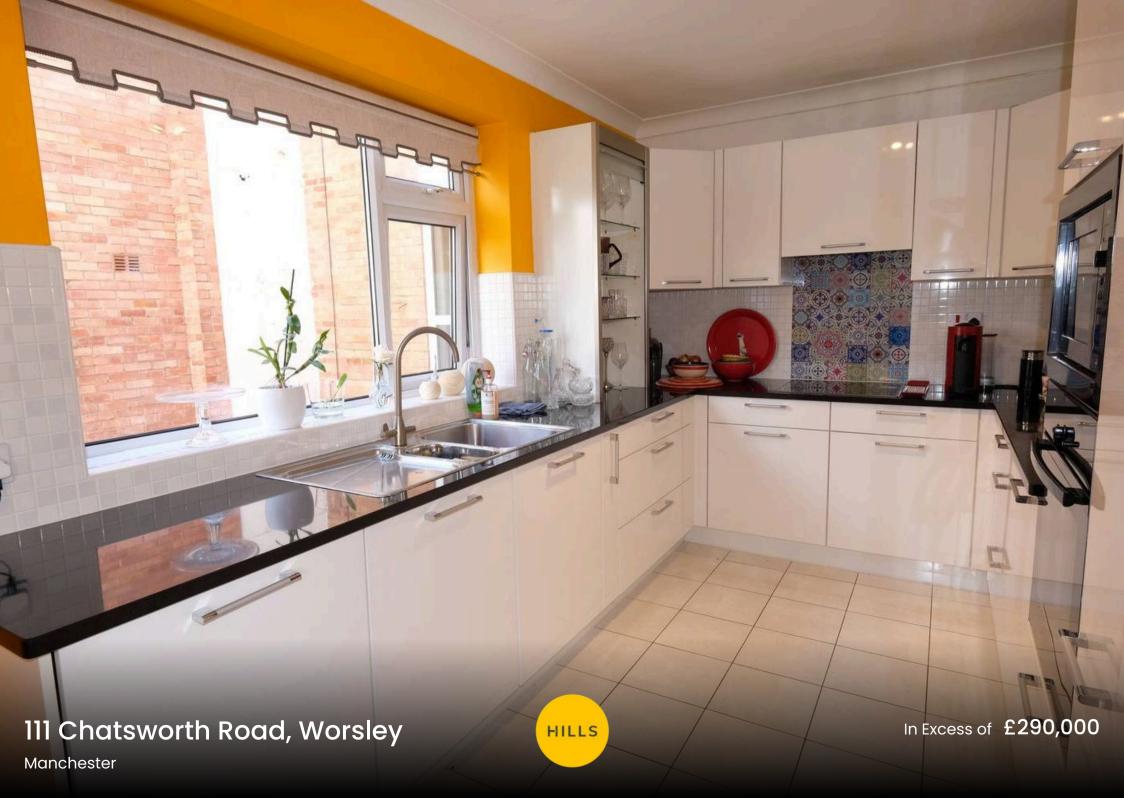

# **111 Chatsworth Road**

Worsley, Manchester

STYLISH AND SPACIOUS 3 BEDROOM SECOND FLOOR APARTMENT SITUATED IN A SOUGHT AFTER WORSLEY LOCATION. FREEHOLD! A beautifully presented throughout. Step inside through the secure communal entrance with intercom or enjoy the convenience of the residents only garage allocated parking. The apartment itself can be reached by stairs or elevator. On entering, the property offers a generous entrance hall leading to three well sized bedrooms, two contemporary bathrooms, a very spacious light filled lounge with direct access to a private balcony which has lovely wood land views. A modern fitted kitchen features ample workspace with an

### Kitchen

17' 11" x 8' 3" (5.45m x 2.52m)