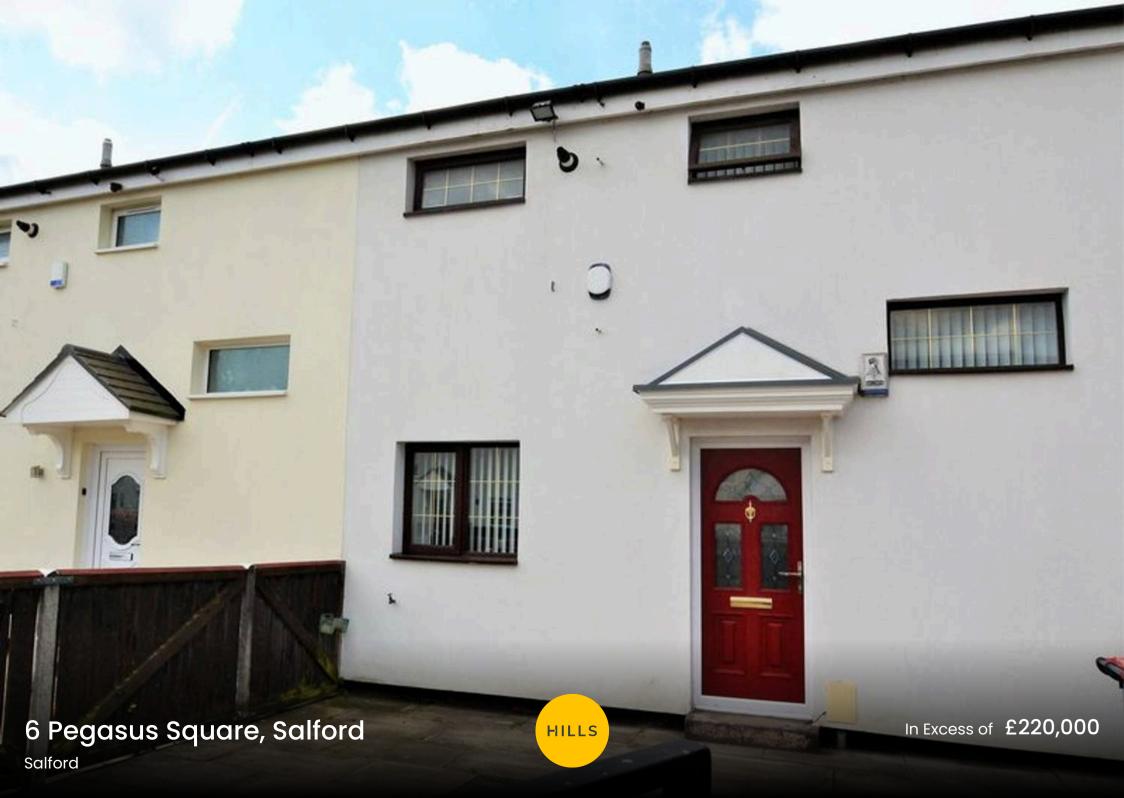

# 6 Pegasus Square

Salford, Salford

NO CHAIN. A WELL PRESENTED MID TERRACED HOUSE IN A POPULAR M7 LOCATION. On the ground floor the house offers an entrance hall, a spacious lounge and dining room and a modern fitted kitchen. To the first floor there are two double bedrooms and a family

Council Tax band: A

Tenure: Freehold

- NO CHAIN
- MID TERRACED HOUSE
- TWO DOUBLE BEDROOMS
- MODERN KITCHEN
- GAS CENTRAL HEATING AND UPVC DOUBLE GLAZING
- DRIVEWAY FOR TWO CARS
- WALKING DISTANCE TO MANCHESTER CITY CENTRE