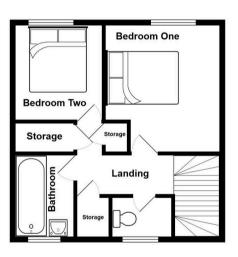

## Hallway

9' 2" x 9' 10" (2.80m x 3.00m)

#### Kitchen

10' 6" x 9' 2" (3.20m x 2.80m)

## Lounge

12' 2" x 18' 8" (3.70m x 5.70m)

#### Bedroom One

15' 5" x 10' 10" (4.70m x 3.30m)

#### Bedroom Two

12' 6" x 8' 6" (3.80m x 2.60m)

#### Bathroom

5' 11" x 5' 3" (1.80m x 1.60m)