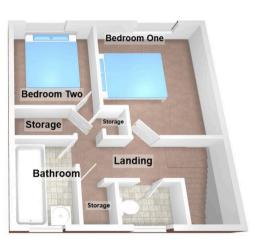

#### Bedroom One

15' 5" x 10' 10" (4.70m x 3.30m)

#### Bedroom Two

12' 6" x 8' 6" (3.80m x 2.60m)

#### Bathroom

5' 11" x 5' 3" (1.80m x 1.60m)