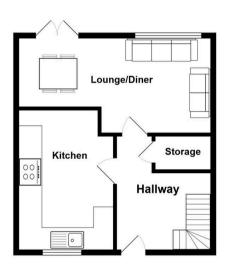

# 6 Pegasus Square

Salford, Salford

NO CHAIN. A WELL PRESENTED MID TERRACED HOUSE IN A POPULAR M7 LOCATION. On the ground floor the house offers an entrance hall, a spacious lounge and dining room and a modern fitted kitchen. To the first floor there are two double bedrooms and a family

## Hallway

9' 2" x 9' 10" (2.80m x 3.00m)

#### Kitchen

10' 6" x 9' 2" (3.20m x 2.80m)

## Lounge

12' 2" x 18' 8" (3.70m x 5.70m)