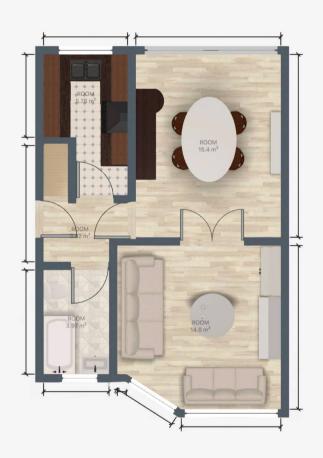

# Hallway

7' 10" x 5' 11" (2.40m x 1.80m)

#### Kitchen

11' 2" x 6' 11" (3.40m x 2.10m)

# Reception 1

13' 5" x 11' 10" (4.10m x 3.60m)

# Reception 2

14' 1" x 11' 6" (4.30m x 3.50m)