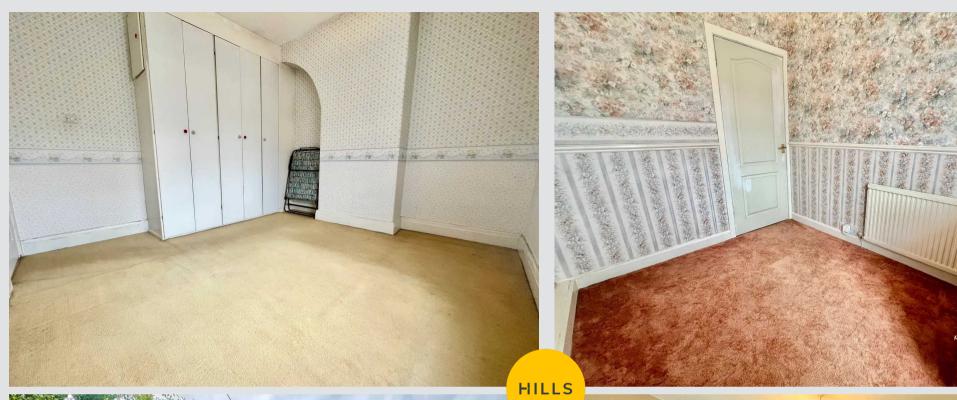

#### Bedroom 1

13' 1" x 12' 6" (4.00m x 3.80m)

#### Bedroom 2

11' 10" x 11' 6" (3.60m x 3.50m)

#### Bedroom 3

8' 6" x 7' 3" (2.60m x 2.20m)