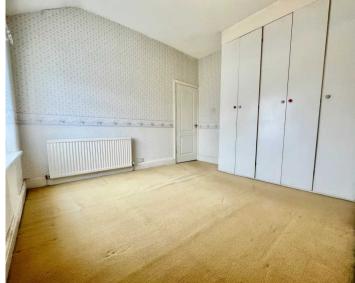

#### Bedroom 1

13' 1" x 12' 6" (4.00m x 3.80m)

#### Bedroom 2

11' 10" x 11' 6" (3.60m x 3.50m)

#### Bedroom 3

8' 6" x 7' 3" (2.60m x 2.20m)