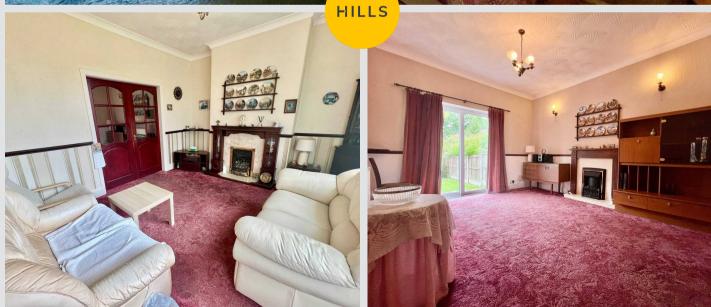

# Reception 1

13' 5" x 11' 10" (4.10m x 3.60m)

# Reception 2

14' 1" x 11' 6" (4.30m x 3.50m)