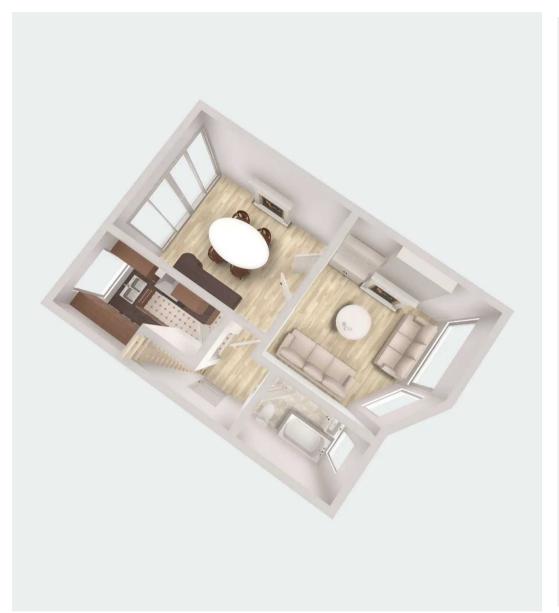

# Hallway

7' 10" x 5' 11" (2.40m x 1.80m)

#### Kitchen

11' 2" x 6' 11" (3.40m x 2.10m)

# Reception 1

13' 5" x 11' 10" (4.10m x 3.60m)

# Reception 2

14' 1" x 11' 6" (4.30m x 3.50m)