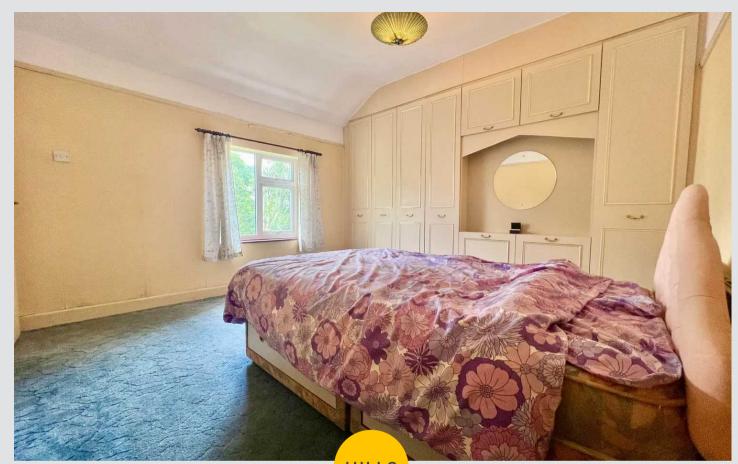

#### Bedroom 1

13' 1" x 12' 6" (4.00m x 3.80m)

#### Bedroom 2

11' 10" x 11' 6" (3.60m x 3.50m)

#### Bedroom 3

8' 6" x 7' 3" (2.60m x 2.20m)