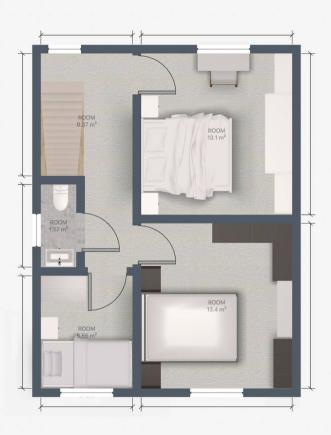

# Landing

15' 5" x 5' 7" (4.70m x 1.70m)

#### Bedroom 1

13' 1" x 12' 6" (4.00m x 3.80m)

#### Bedroom 2

11' 10" x 11' 6" (3.60m x 3.50m)

#### Bedroom 3

8' 6" x 7' 3" (2.60m x 2.20m)

### WC

6' 7" x 2' 11" (2.00m x 0.90m)