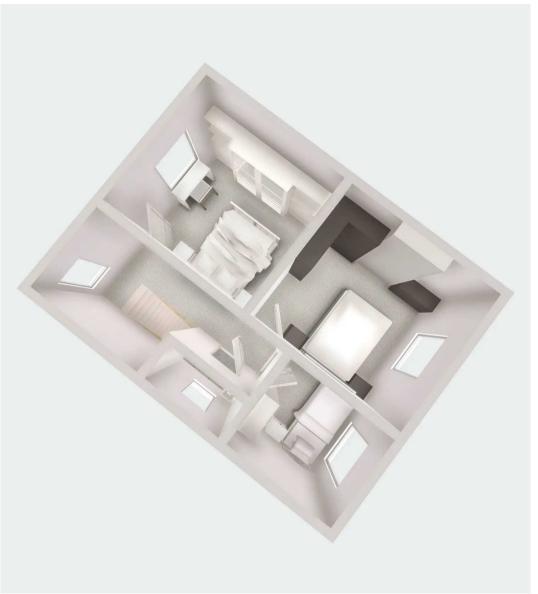

# Hallway

7' 10" x 5' 11" (2.40m x 1.80m)

#### Kitchen

11' 2" x 6' 11" (3.40m x 2.10m)

#### Bathroom

8' 2" x 4' 11" (2.50m x 1.50m)

# Reception 1

13' 5" x 11' 10" (4.10m x 3.60m)

# Reception 2

14' 1" x 11' 6" (4.30m x 3.50m)

# Landing

15' 5" x 5' 7" (4.70m x 1.70m)

#### Bedroom 1

13' 1" x 12' 6" (4.00m x 3.80m)

#### Bedroom 2

11' 10" x 11' 6" (3.60m x 3.50m)

#### Bedroom 3

8' 6" x 7' 3" (2.60m x 2.20m)

### WC

6' 7" x 2' 11" (2.00m x 0.90m)