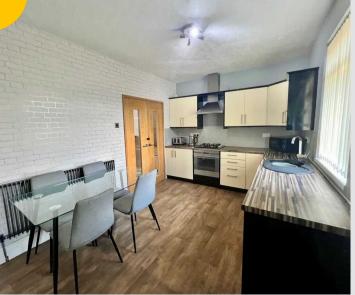

HILLS

Hallway 3' 3" x 3' 3" (1.00m x 1.00m)

**Living room** 12' 6" x 13' 9" (3.80m x 4.20m)

**Kitchen and Dining room** 9' 2" x 17' 1" (2.80m x 5.20m)

Utility room

Landing

**Bedroom 1** 13' 5" x 10' 2" (4.10m x 3.10m)