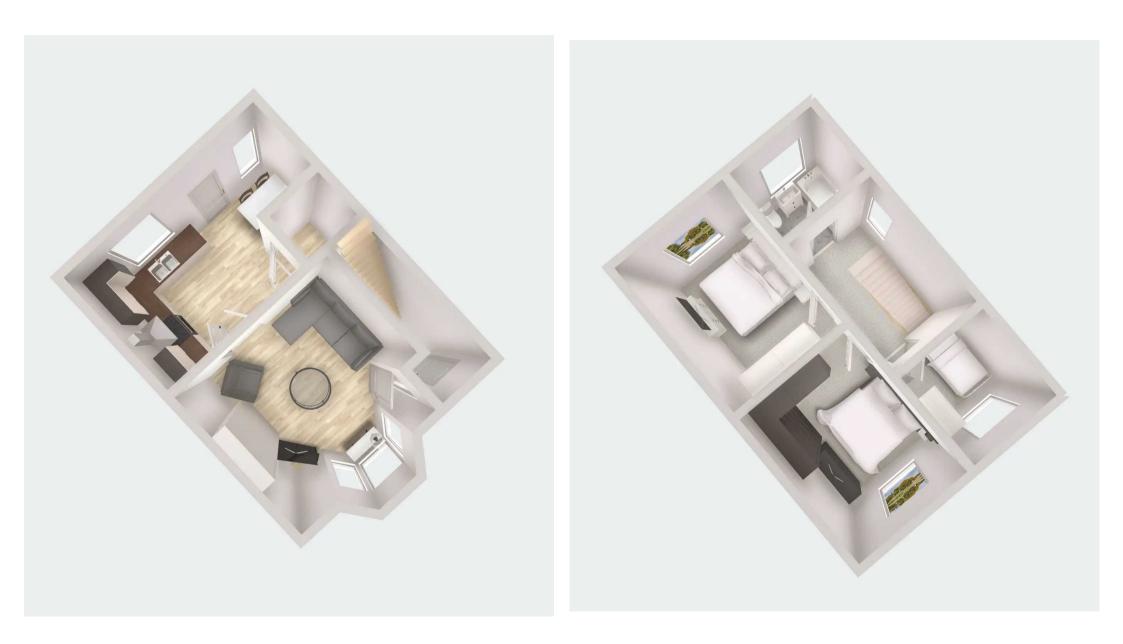

## 1 Hawthorn Road

Kearsley, Bolton

NO CHAIN. A WELL PRESENTED SEMI DETACHED HOUSE ON A LARGE CORNER PLOT. On the ground floor the property offers an entrance hall, a spacious lounge, and a modern kitchen/dining room. On the first floor there are three bedrooms and a family bathroom. The house has

HILLS

Hallway 3' 3" x 3' 3" (1.00m x 1.00m)

**Living room** 12' 6" x 13' 9" (3.80m x 4.20m)

**Kitchen and Dining room** 9' 2" x 17' 1" (2.80m x 5.20m)

Utility room

Landing

**Bedroom 1** 13' 5" x 10' 2" (4.10m x 3.10m)

**Bedroom 2** 12' 6" x 10' 2" (3.80m x 3.10m)

**Bedroom 3** 8' 6" x 6' 11" (2.60m x 2.10m)

Bathroom 5' 7" x 6' 3" (1.70m x 1.90m)