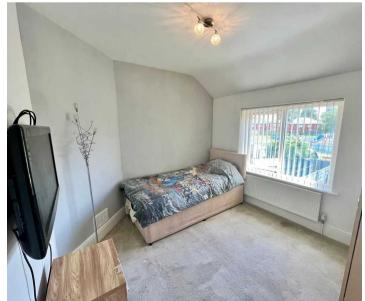

**Bedroom 2** 12' 6" x 10' 2" (3.80m x 3.10m)

**Bedroom 3** 8' 6" x 6' 11" (2.60m x 2.10m)

Bathroom 5' 7" x 6' 3" (1.70m x 1.90m)