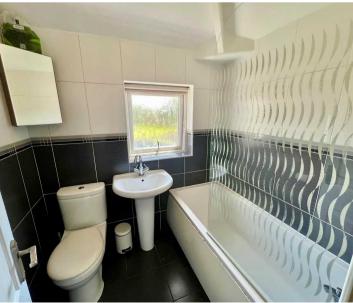

**Bedroom 2** 12' 6" x 10' 2" (3.80m x 3.10m)

**Bedroom 3** 8' 6" x 6' 11" (2.60m x 2.10m)

Bathroom 5' 7" x 6' 3" (1.70m x 1.90m)