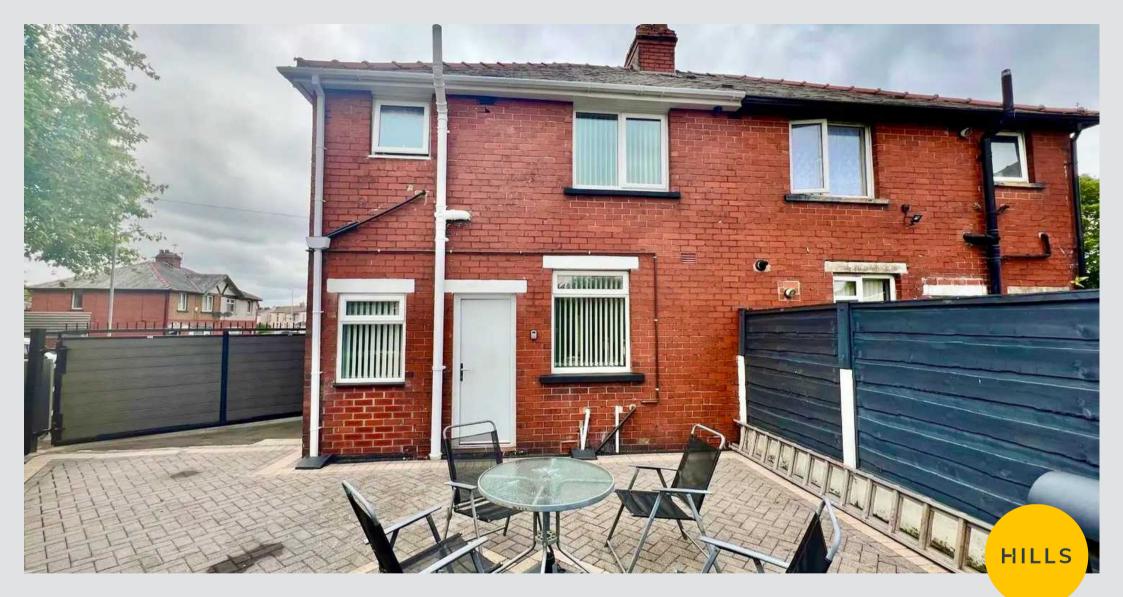

## 1 Hawthorn Road

Kearsley, Bolton

NO CHAIN. A WELL PRESENTED SEMI DETACHED HOUSE ON A LARGE CORNER PLOT. On the ground floor the property offers an entrance hall, a spacious lounge, and a modern kitchen/dining room. On the first floor there are three bedrooms and a family bathroom. The house has

Council Tax band: A

Tenure: Leasehold

- NO CHAIN
- WELL PRESENTED SEMI DETACHED HOUSE
- THREE BEDROOMS
- SPACIOUS LOUNGE
- MODERN KITCHEN
- GAS CENTRAL HEATED AND UPVC DOUBLE GLAZING
- LARGE DRIVEWAY
- LOW MAINTENANCE GARDEN
- LOCAL AMENITIES AND TRANSPORT LINKS