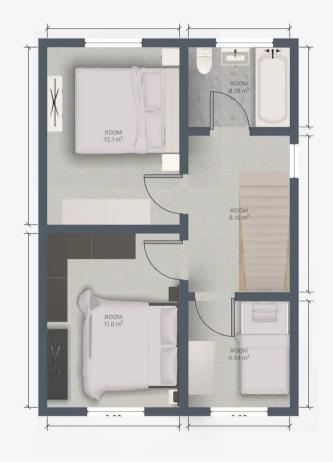

HILLS

Hallway 3' 3" x 3' 3" (1.00m x 1.00m)

**Living room** 12' 6" x 13' 9" (3.80m x 4.20m)

**Kitchen and Dining room** 9' 2" x 17' 1" (2.80m x 5.20m)

Utility room

Landing

**Bedroom 1** 13' 5" x 10' 2" (4.10m x 3.10m)

**Bedroom 2** 12' 6" x 10' 2" (3.80m x 3.10m)

**Bedroom 3** 8' 6" x 6' 11" (2.60m x 2.10m)

Bathroom 5' 7" x 6' 3" (1.70m x 1.90m)