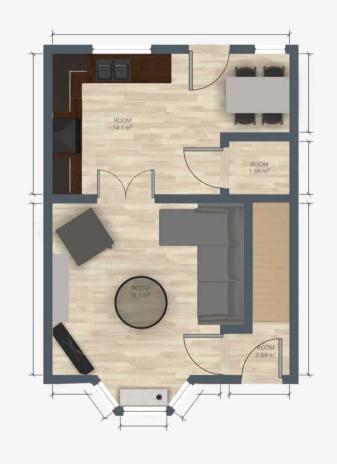

HILLS

Hallway 3' 3" x 3' 3" (1.00m x 1.00m)

**Living room** 12' 6" x 13' 9" (3.80m x 4.20m)

**Kitchen and Dining room** 9' 2" x 17' 1" (2.80m x 5.20m)

Utility room

Landing

**Bedroom 1** 13' 5" x 10' 2" (4.10m x 3.10m)

**Bedroom 2** 12' 6" x 10' 2" (3.80m x 3.10m)

**Bedroom 3** 8' 6" x 6' 11" (2.60m x 2.10m)

Bathroom 5' 7" x 6' 3" (1.70m x 1.90m)