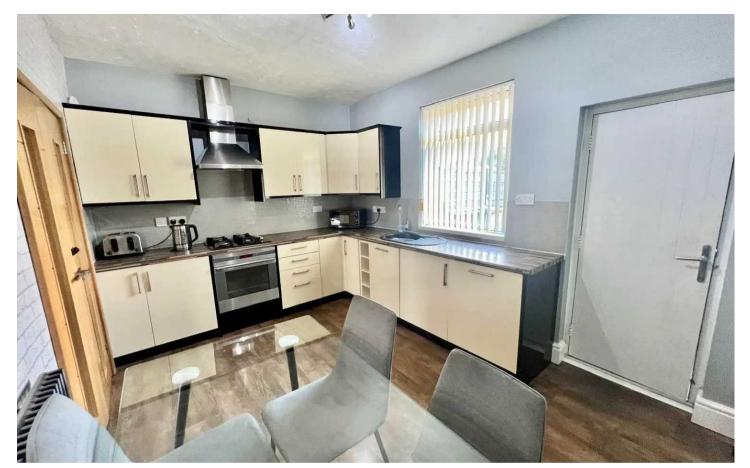

HILLS

Hallway 3' 3" x 3' 3" (1.00m x 1.00m)

**Living room** 12' 6" x 13' 9" (3.80m x 4.20m)

**Kitchen and Dining room** 9' 2" x 17' 1" (2.80m x 5.20m)

Utility room

Landing

**Bedroom 1** 13' 5" x 10' 2" (4.10m x 3.10m)