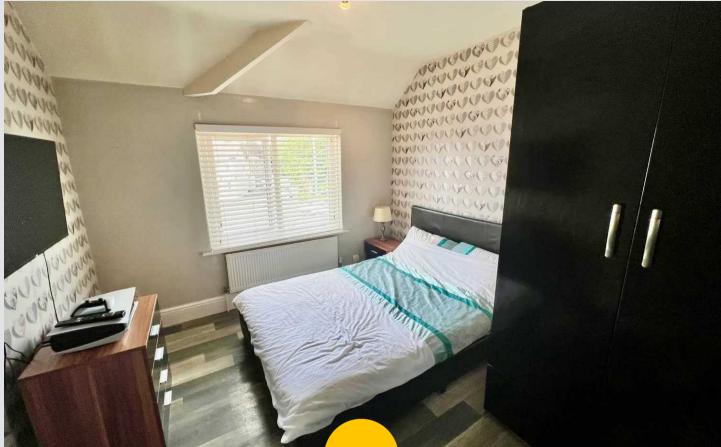

HILLS

Hallway 3' 3" x 3' 3" (1.00m x 1.00m)

**Living room** 12' 6" x 13' 9" (3.80m x 4.20m)

**Kitchen and Dining room** 9' 2" x 17' 1" (2.80m x 5.20m)

Utility room

Landing

**Bedroom 1** 13' 5" x 10' 2" (4.10m x 3.10m)