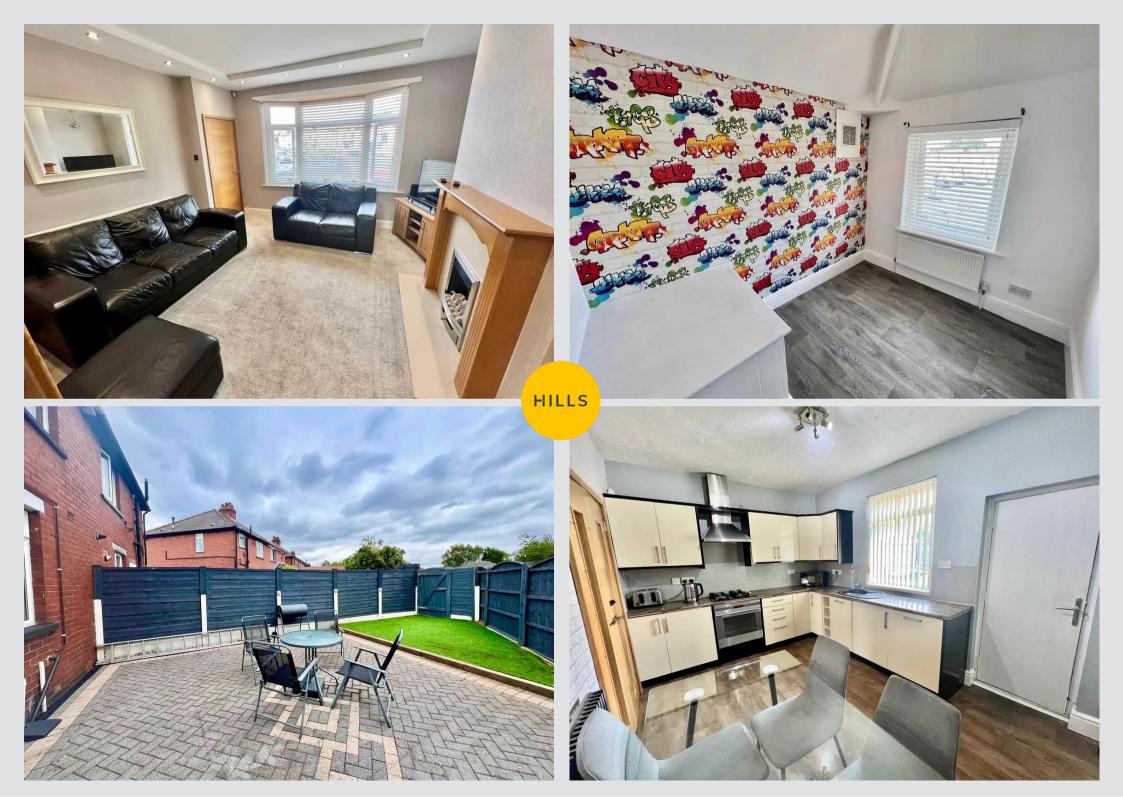

## 1 Hawthorn Road

Kearsley, Bolton

NO CHAIN. A WELL PRESENTED SEMI DETACHED HOUSE ON A LARGE CORNER PLOT. On the ground floor the property offers an entrance hall, a spacious lounge, and a modern kitchen/dining room. On the first floor there are three bedrooms and a family bathroom. The house has

HILLS

Hallway 3' 3" x 3' 3" (1.00m x 1.00m)

**Living room** 12' 6" x 13' 9" (3.80m x 4.20m)

**Kitchen and Dining room** 9' 2" x 17' 1" (2.80m x 5.20m)

Utility room

Landing

**Bedroom 1** 13' 5" x 10' 2" (4.10m x 3.10m)