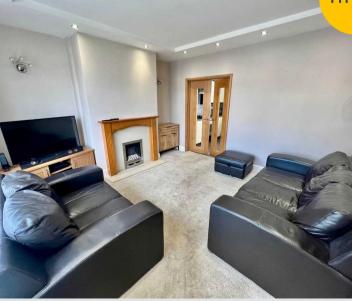

HILLS

Hallway 3' 3" x 3' 3" (1.00m x 1.00m)

**Living room** 12' 6" x 13' 9" (3.80m x 4.20m)

**Kitchen and Dining room** 9' 2" x 17' 1" (2.80m x 5.20m)

Utility room

Landing

**Bedroom 1** 13' 5" x 10' 2" (4.10m x 3.10m)