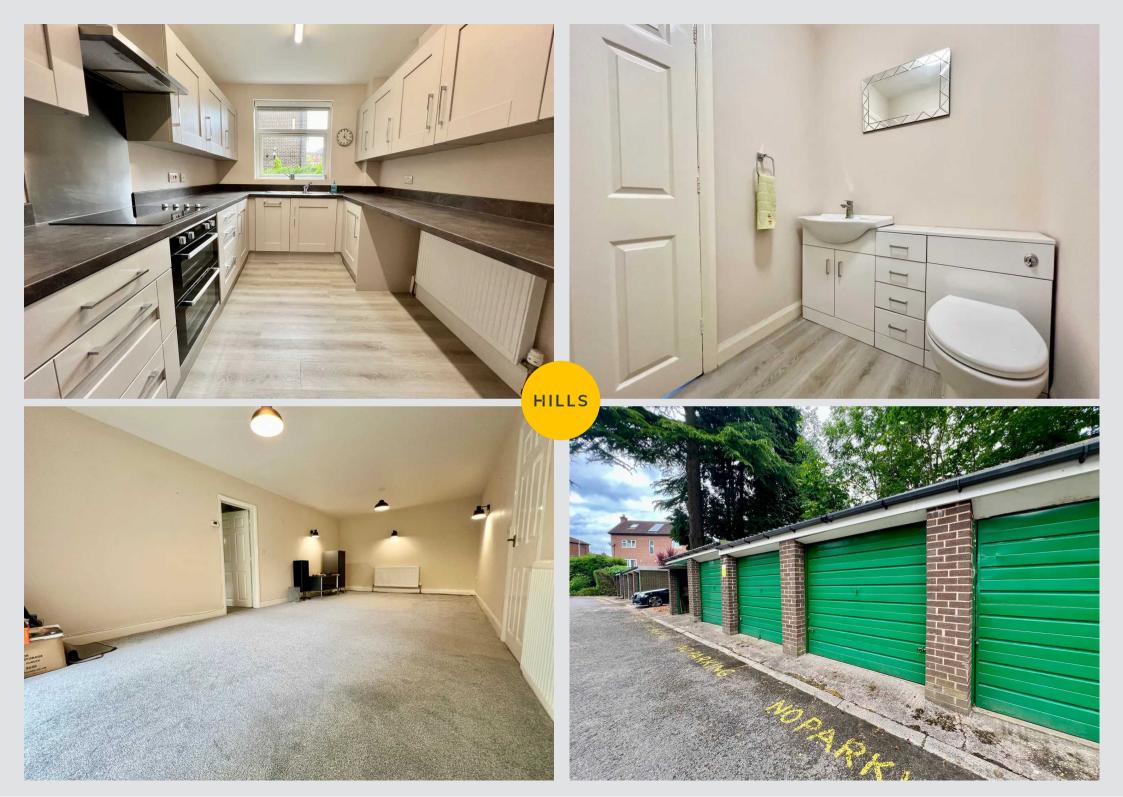

## 2 Pine Lodge

Roe Green Avenue, Manchester

NO CHAIN! A VERY WELL PRESENTED GROUND FLOOR APARTMENT IN THE HEART OF ROE GREEN. THE PROPERTY OFFERS SPACIOUS ACCOMMODATION IN A QUIET SETTING. The apartment offers a very spacious lounge and dining room with Council Tax band: C

Tenure: Leasehold

- A WELL PRESENTED GROUND FLOOR APARTMENT
- ROE GREEN LOCATION
- WELL MAINTAINED COMMUNAL GARDENS
- TWO BEDROOMS
- NEW KITCHEN
- TWO BATHROOMS
- VERY SPACIOUS LOUNGE AND DINING ROOM
- QUIET LOCATION
- GARAGE

Hallway 7' 10" x 4' 11" (2.40m x 1.50m)

**Kitchen** 7' 10" x 11' 10" (2.40m x 3.60m)

**WC** 8' 2" x 6' 7" (2.50m x 2.00m)

Living and Dining room 24' 3" x 11' 10" (7.40m x 3.60m)

**Second hallway** 3' 7" x 7' 10" (1.10m x 2.40m)

**Bedroom 1** 12' 10" x 9' 10" (3.90m x 3.00m)

**Bedroom 2** 11' 2" x 8' 2" (3.40m x 2.50m)

Bathroom 8' 2" x 7' 10" (2.50m x 2.40m)