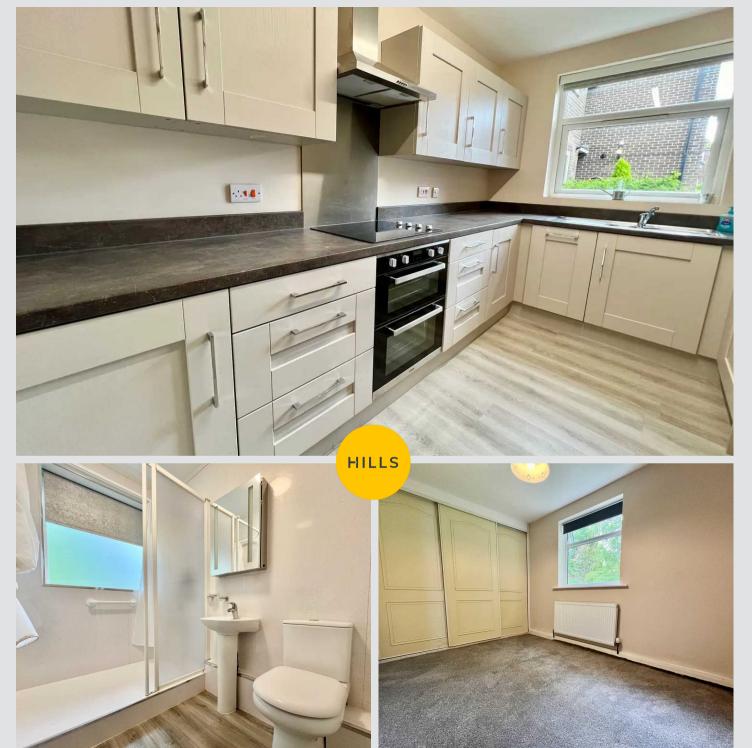

## 2 Pine Lodge

Roe Green Avenue, Manchester

NO CHAIN! A VERY WELL PRESENTED GROUND FLOOR APARTMENT IN THE HEART OF ROE GREEN. THE PROPERTY OFFERS SPACIOUS ACCOMMODATION IN A QUIET SETTING. The apartment offers a very spacious lounge and dining room with Council Tax band: C

Tenure: Leasehold

- A WELL PRESENTED GROUND FLOOR APARTMENT
- ROE GREEN LOCATION
- WELL MAINTAINED COMMUNAL GARDENS
- TWO BEDROOMS
- NEW KITCHEN
- TWO BATHROOMS
- VERY SPACIOUS LOUNGE AND DINING ROOM
- QUIET LOCATION
- GARAGE

Hallway 7' 10" x 4' 11" (2.40m x 1.50m)

**Kitchen** 7' 10" x 11' 10" (2.40m x 3.60m)

**WC** 8' 2" x 6' 7" (2.50m x 2.00m)

Living and Dining room 24' 3" x 11' 10" (7.40m x 3.60m)

**Second hallway** 3' 7" x 7' 10" (1.10m x 2.40m)

**Bedroom 1** 12' 10" x 9' 10" (3.90m x 3.00m)

**Bedroom 2** 11' 2" x 8' 2" (3.40m x 2.50m)

Bathroom 8' 2" x 7' 10" (2.50m x 2.40m)