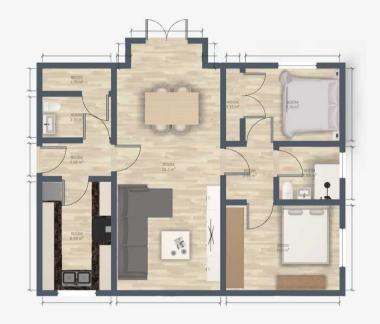

Hallway 7' 10" x 4' 11" (2.40m x 1.50m)

**Kitchen** 7' 10" x 11' 10" (2.40m x 3.60m)

**WC** 8' 2" x 6' 7" (2.50m x 2.00m)

Living and Dining room 24' 3" x 11' 10" (7.40m x 3.60m)

**Second hallway** 3' 7" x 7' 10" (1.10m x 2.40m)

**Bedroom 1** 12' 10" x 9' 10" (3.90m x 3.00m)

**Bedroom 2** 11' 2" x 8' 2" (3.40m x 2.50m)

Bathroom 8' 2" x 7' 10" (2.50m x 2.40m)