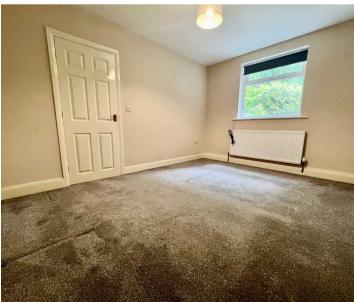

**Bedroom 1** 12' 10" x 9' 10" (3.90m x 3.00m)

**Bedroom 2** 11' 2" x 8' 2" (3.40m x 2.50m)

Bathroom 8' 2" x 7' 10" (2.50m x 2.40m)