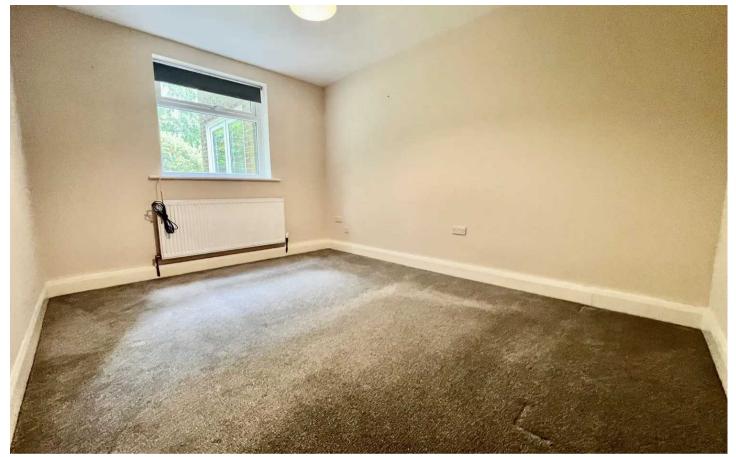

**Bedroom 1** 12' 10" x 9' 10" (3.90m x 3.00m)

**Bedroom 2** 11' 2" x 8' 2" (3.40m x 2.50m)

Bathroom 8' 2" x 7' 10" (2.50m x 2.40m)