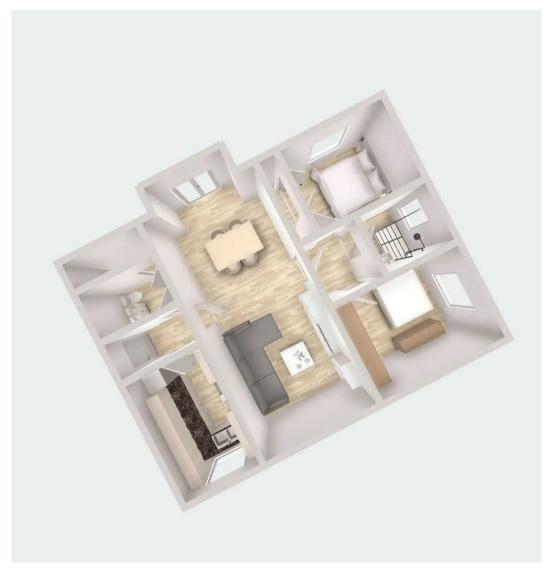

Hallway 7' 10" x 4' 11" (2.40m x 1.50m)

**Kitchen** 7' 10" x 11' 10" (2.40m x 3.60m)

**WC** 8' 2" x 6' 7" (2.50m x 2.00m)

Living and Dining room 24' 3" x 11' 10" (7.40m x 3.60m)

**Second hallway** 3' 7" x 7' 10" (1.10m x 2.40m)

**Bedroom 1** 12' 10" x 9' 10" (3.90m x 3.00m)

**Bedroom 2** 11' 2" x 8' 2" (3.40m x 2.50m)

Bathroom 8' 2" x 7' 10" (2.50m x 2.40m)