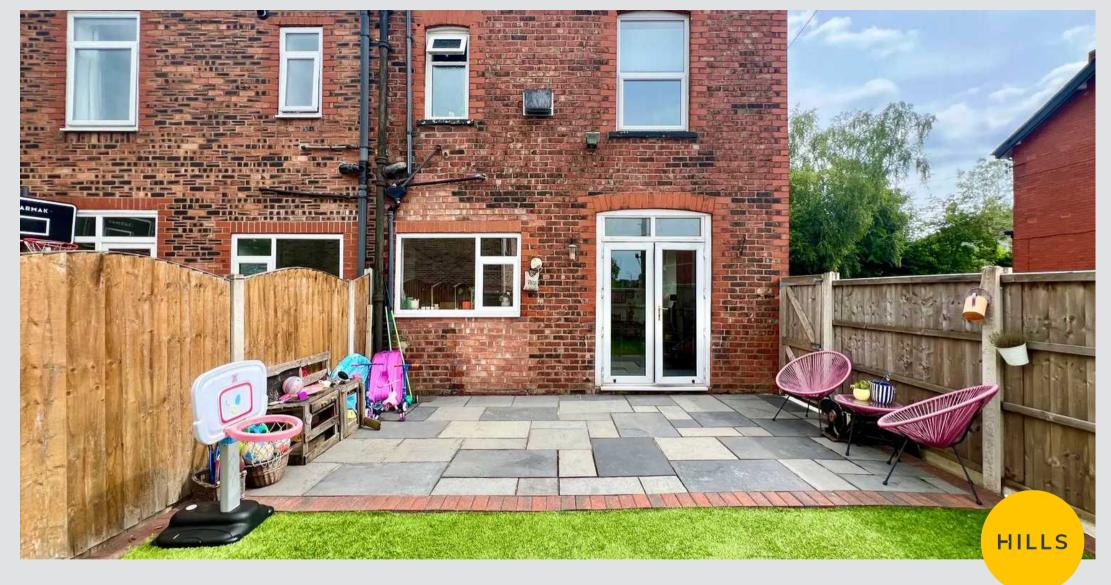

Tenure: Leasehold

- EDWARDIAN END OF TERRACE HOUSE
- NEW KITCHEN FITTED IN 2019
- LOTS OF ORIGINAL FEATURES
- THREE BEDROOMS
- MULTI FUEL BURNER
- GAS CENTRAL HEATING
- LOW MAINTENANCE REAR GARDEN
- CLOSE TO MONTON VILLAGE