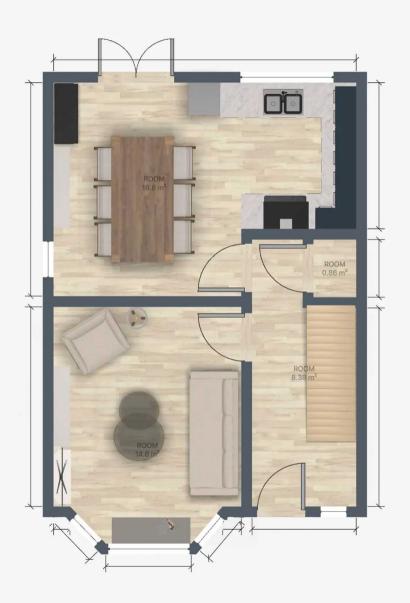

## Hallway

13' 1" x 6' 7" (4.00m x 2.00m)

### Lounge

14' 5" x 11' 10" (4.40m x 3.60m)

## Kitchen and Dining room

13' 1" x 18' 1" (4.00m x 5.50m)

## First Floor Landing