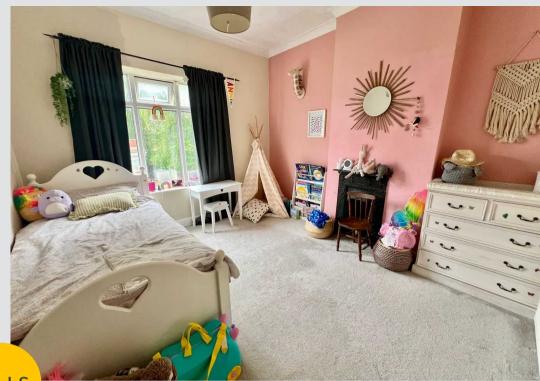

#### Bedroom One

13' 1" x 11' 10" (4.00m x 3.60m)

#### **Bedroom Two**

11' 10" x 10' 6" (3.60m x 3.20m)

#### **Bedroom Three**

8' 10" x 7' 3" (2.70m x 2.20m)