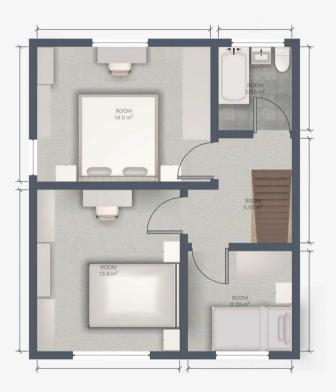

## First Floor Landing

#### Bedroom One

13' 1" x 11' 10" (4.00m x 3.60m)

#### **Bedroom Two**

11' 10" x 10' 6" (3.60m x 3.20m)

#### **Bedroom Three**

8' 10" x 7' 3" (2.70m x 2.20m)

## Family Bathroom

7' 3" x 5' 11" (2.20m x 1.80m)