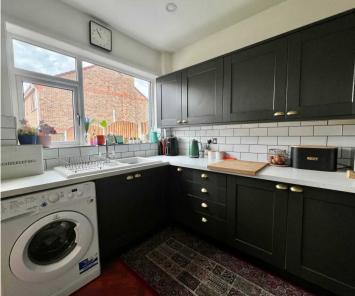

## Kitchen and Dining room

13' 1" x 18' 1" (4.00m x 5.50m)

Tenure: Leasehold

- EDWARDIAN END OF TERRACE HOUSE
- NEW KITCHEN FITTED IN 2019
- LOTS OF ORIGINAL FEATURES
- THREE BEDROOMS
- MULTI FUEL BURNER
- GAS CENTRAL HEATING
- LOW MAINTENANCE REAR GARDEN
- CLOSE TO MONTON VILLAGE