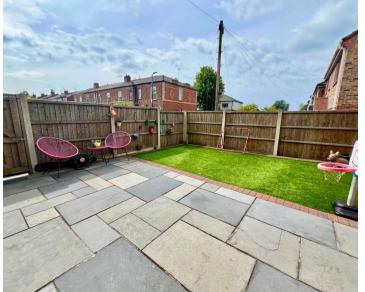

Tenure: Leasehold

- EDWARDIAN END OF TERRACE HOUSE
- NEW KITCHEN FITTED IN 2019
- LOTS OF ORIGINAL FEATURES
- THREE BEDROOMS
- MULTI FUEL BURNER
- GAS CENTRAL HEATING
- LOW MAINTENANCE REAR GARDEN
- CLOSE TO MONTON VILLAGE