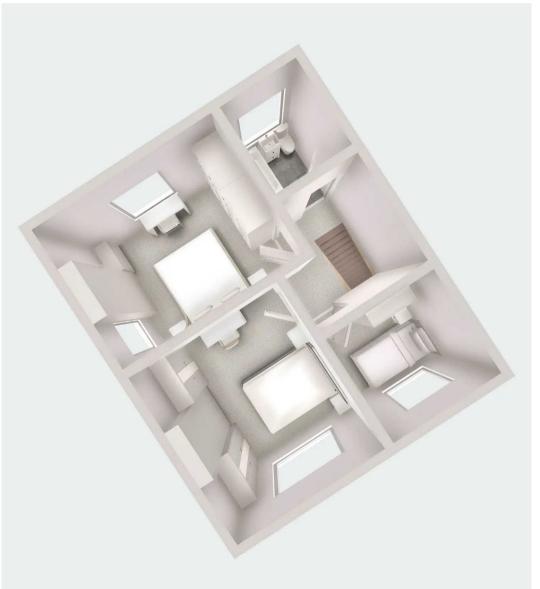

## First Floor Landing

#### Bedroom One

13' 1" x 11' 10" (4.00m x 3.60m)

#### **Bedroom Two**

11' 10" x 10' 6" (3.60m x 3.20m)

#### **Bedroom Three**

8' 10" x 7' 3" (2.70m x 2.20m)

## Family Bathroom

7' 3" x 5' 11" (2.20m x 1.80m)