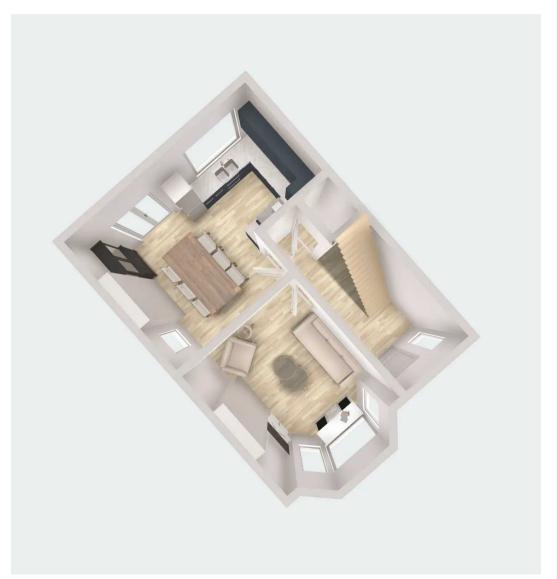

## Hallway

13' 1" x 6' 7" (4.00m x 2.00m)

### Lounge

14' 5" x 11' 10" (4.40m x 3.60m)

## Kitchen and Dining room

13' 1" x 18' 1" (4.00m x 5.50m)