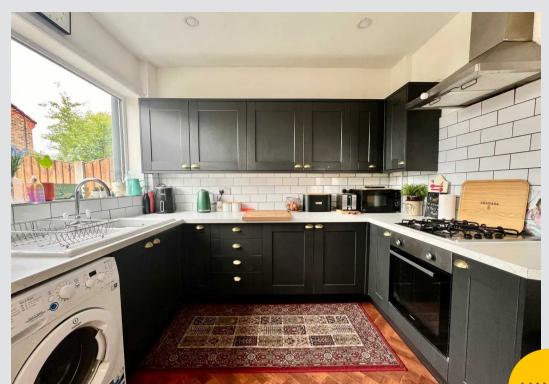

## Kitchen and Dining room

13' 1" x 18' 1" (4.00m x 5.50m)

Tenure: Leasehold

- EDWARDIAN END OF TERRACE HOUSE
- NEW KITCHEN FITTED IN 2019
- LOTS OF ORIGINAL FEATURES
- THREE BEDROOMS
- MULTI FUEL BURNER
- GAS CENTRAL HEATING
- LOW MAINTENANCE REAR GARDEN
- CLOSE TO MONTON VILLAGE