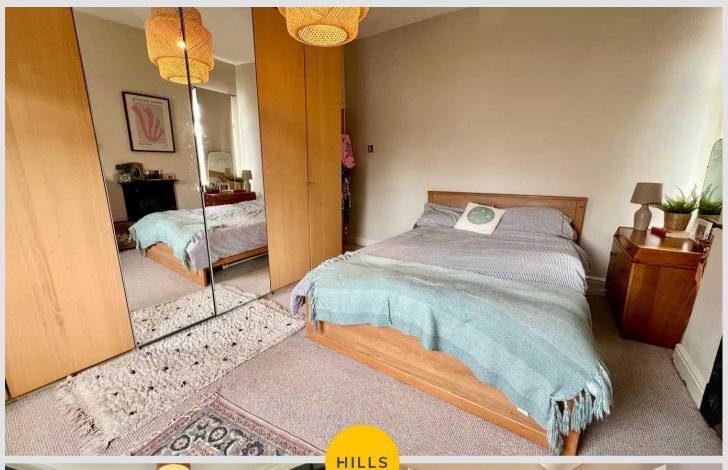

#### Bedroom One

13' 1" x 11' 10" (4.00m x 3.60m)

#### **Bedroom Two**

11' 10" x 10' 6" (3.60m x 3.20m)

#### **Bedroom Three**

8' 10" x 7' 3" (2.70m x 2.20m)