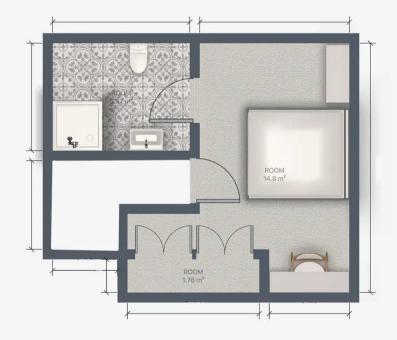

**En-suite 2** 5' 3" x 5' 11" (1.60m x 1.80m)

Bedroom 3 8' 6" x 11' 6" (2.60m x 3.50m)

**Bedroom 4** 8' 6" x 8' 2" (2.60m x 2.50m)

**Bedroom 5** 12' 2" x 5' 11" (3.70m x 1.80m)

Bathroom 7' 3" x 8' 2" (2.20m x 2.50m)