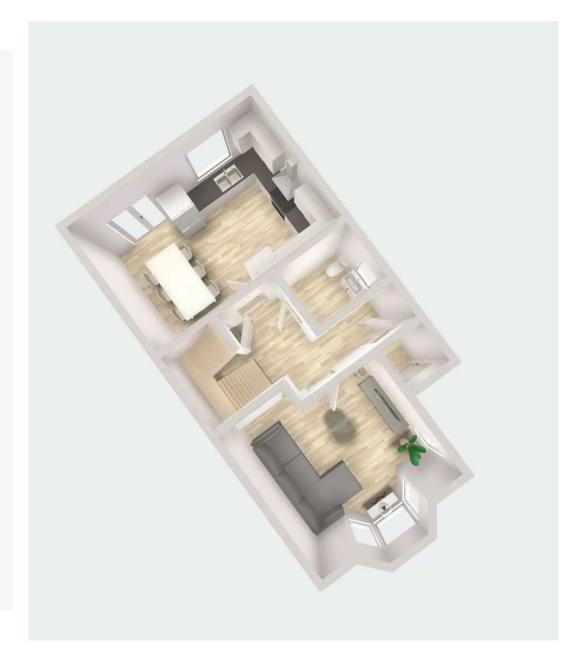

HILLS

**Porch** 3' 3" x 3' 3" (1.00m x 1.00m)

Hallway

**Living room** 13' 9" x 13' 1" (4.20m x 4.00m)

**Kitchen** 11' 10" x 17' 9" (3.60m x 5.40m)

**WC** 5' 3" x 6' 3" (1.60m x 1.90m)

Landing

**Bedroom 2** 12' 6" x 11' 10" (3.80m x 3.60m)

**En-suite 2** 5' 3" x 5' 11" (1.60m x 1.80m)

Bedroom 3 8' 6" x 11' 6" (2.60m x 3.50m)

**Bedroom 4** 8' 6" x 8' 2" (2.60m x 2.50m)

**Bedroom 5** 12' 2" x 5' 11" (3.70m x 1.80m)

Bathroom 7' 3" x 8' 2" (2.20m x 2.50m)

**2nd floor landing** 3' 3" x 3' 3" (1.00m x 1.00m)

**Bedroom 1** 13' 1" x 12' 2" (4.00m x 3.70m)

**En-suite 1** 7' 7" x 9' 2" (2.30m x 2.80m)