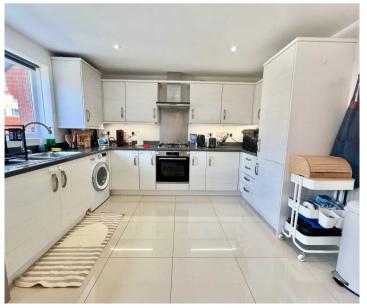

HILLS

**Porch** 3' 3" x 3' 3" (1.00m x 1.00m)

Hallway

**Living room** 13' 9" x 13' 1" (4.20m x 4.00m)

**Kitchen** 11' 10" x 17' 9" (3.60m x 5.40m)

**WC** 5' 3" x 6' 3" (1.60m x 1.90m)

Landing

**Bedroom 2** 12' 6" x 11' 10" (3.80m x 3.60m)