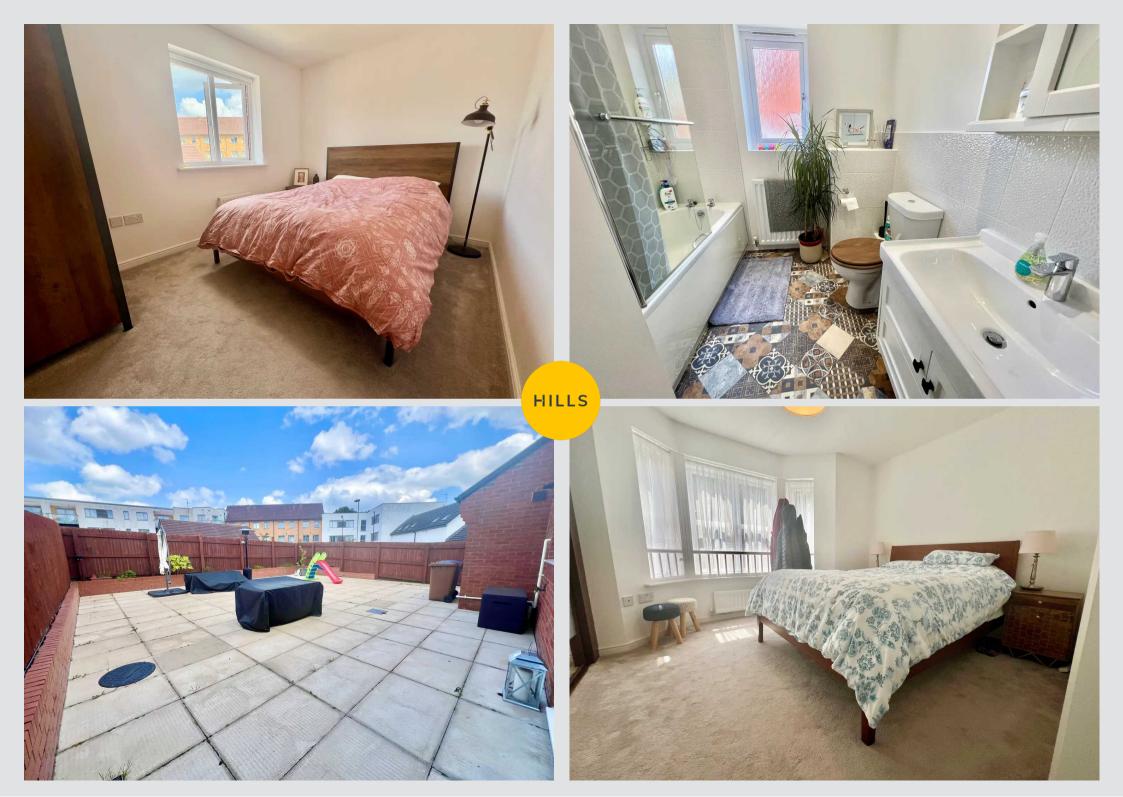

HILLS

**Porch** 3' 3" x 3' 3" (1.00m x 1.00m)

Hallway

**Living room** 13' 9" x 13' 1" (4.20m x 4.00m)

**Kitchen** 11' 10" x 17' 9" (3.60m x 5.40m)

**WC** 5' 3" x 6' 3" (1.60m x 1.90m)

Landing

**Bedroom 2** 12' 6" x 11' 10" (3.80m x 3.60m)

**En-suite 2** 5' 3" x 5' 11" (1.60m x 1.80m)

Bedroom 3 8' 6" x 11' 6" (2.60m x 3.50m)

**Bedroom 4** 8' 6" x 8' 2" (2.60m x 2.50m)

**Bedroom 5** 12' 2" x 5' 11" (3.70m x 1.80m)

Bathroom 7' 3" x 8' 2" (2.20m x 2.50m)

**2nd floor landing** 3' 3" x 3' 3" (1.00m x 1.00m)

**Bedroom 1** 13' 1" x 12' 2" (4.00m x 3.70m)

**En-suite 1** 7' 7" x 9' 2" (2.30m x 2.80m)