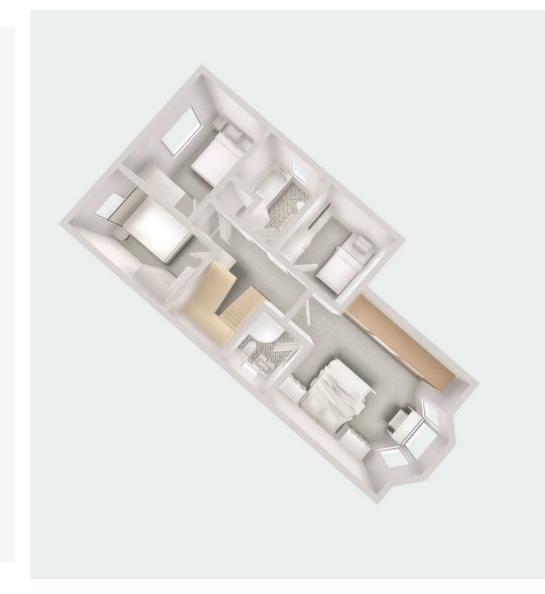

HILLS

**Porch** 3' 3" x 3' 3" (1.00m x 1.00m)

Hallway

**Living room** 13' 9" x 13' 1" (4.20m x 4.00m)

**Kitchen** 11' 10" x 17' 9" (3.60m x 5.40m)

**WC** 5' 3" x 6' 3" (1.60m x 1.90m)

Landing

**Bedroom 2** 12' 6" x 11' 10" (3.80m x 3.60m)

**En-suite 2** 5' 3" x 5' 11" (1.60m x 1.80m)

Bedroom 3 8' 6" x 11' 6" (2.60m x 3.50m)

**Bedroom 4** 8' 6" x 8' 2" (2.60m x 2.50m)

**Bedroom 5** 12' 2" x 5' 11" (3.70m x 1.80m)

Bathroom 7' 3" x 8' 2" (2.20m x 2.50m)

**2nd floor landing** 3' 3" x 3' 3" (1.00m x 1.00m)

**Bedroom 1** 13' 1" x 12' 2" (4.00m x 3.70m)

**En-suite 1** 7' 7" x 9' 2" (2.30m x 2.80m)