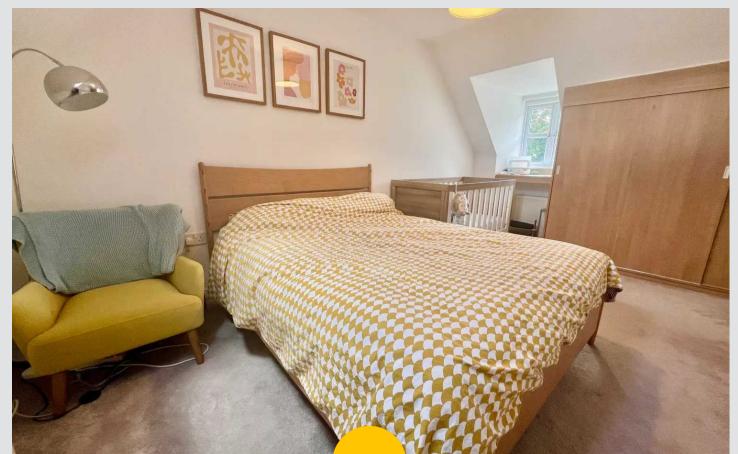

**2nd floor landing** 3' 3" x 3' 3" (1.00m x 1.00m)

**Bedroom 1** 13' 1" x 12' 2" (4.00m x 3.70m)

**En-suite 1** 7' 7" x 9' 2" (2.30m x 2.80m)