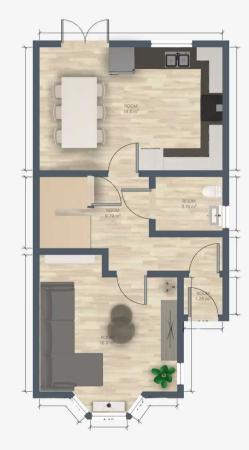

HILLS

**Porch** 3' 3" x 3' 3" (1.00m x 1.00m)

Hallway

**Living room** 13' 9" x 13' 1" (4.20m x 4.00m)

**Kitchen** 11' 10" x 17' 9" (3.60m x 5.40m)

**WC** 5' 3" x 6' 3" (1.60m x 1.90m)

Landing

**Bedroom 2** 12' 6" x 11' 10" (3.80m x 3.60m)

**En-suite 2** 5' 3" x 5' 11" (1.60m x 1.80m)

Bedroom 3 8' 6" x 11' 6" (2.60m x 3.50m)

**Bedroom 4** 8' 6" x 8' 2" (2.60m x 2.50m)

**Bedroom 5** 12' 2" x 5' 11" (3.70m x 1.80m)

Bathroom 7' 3" x 8' 2" (2.20m x 2.50m)

**2nd floor landing** 3' 3" x 3' 3" (1.00m x 1.00m)

**Bedroom 1** 13' 1" x 12' 2" (4.00m x 3.70m)

**En-suite 1** 7' 7" x 9' 2" (2.30m x 2.80m)