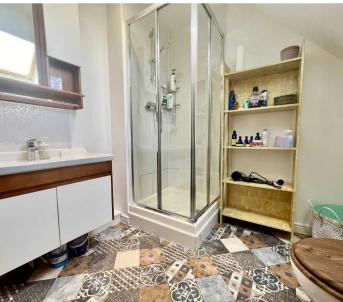

**En-suite 2** 5' 3" x 5' 11" (1.60m x 1.80m)

Bedroom 3 8' 6" x 11' 6" (2.60m x 3.50m)

**Bedroom 4** 8' 6" x 8' 2" (2.60m x 2.50m)

**Bedroom 5** 12' 2" x 5' 11" (3.70m x 1.80m)

Bathroom 7' 3" x 8' 2" (2.20m x 2.50m)