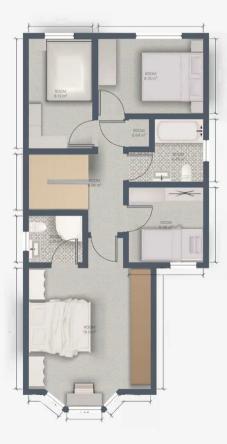

HILLS

**Porch** 3' 3" x 3' 3" (1.00m x 1.00m)

Hallway

**Living room** 13' 9" x 13' 1" (4.20m x 4.00m)

**Kitchen** 11' 10" x 17' 9" (3.60m x 5.40m)

**WC** 5' 3" x 6' 3" (1.60m x 1.90m)

Landing

**Bedroom 2** 12' 6" x 11' 10" (3.80m x 3.60m)

**En-suite 2** 5' 3" x 5' 11" (1.60m x 1.80m)

Bedroom 3 8' 6" x 11' 6" (2.60m x 3.50m)

**Bedroom 4** 8' 6" x 8' 2" (2.60m x 2.50m)

**Bedroom 5** 12' 2" x 5' 11" (3.70m x 1.80m)

Bathroom 7' 3" x 8' 2" (2.20m x 2.50m)

**2nd floor landing** 3' 3" x 3' 3" (1.00m x 1.00m)

**Bedroom 1** 13' 1" x 12' 2" (4.00m x 3.70m)

**En-suite 1** 7' 7" x 9' 2" (2.30m x 2.80m)