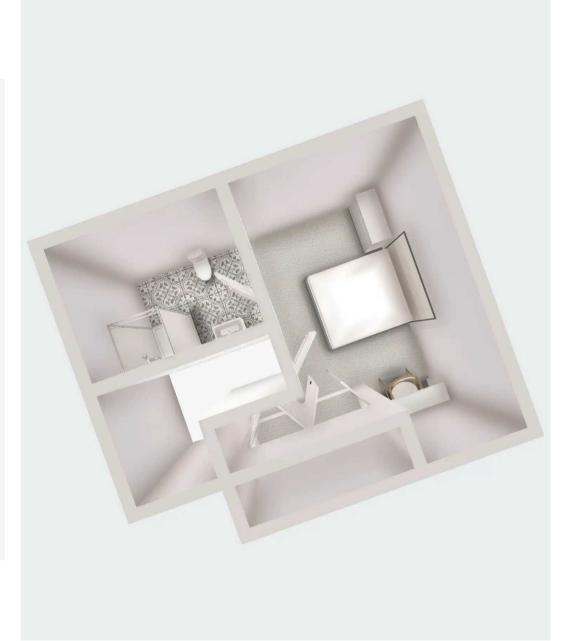

**En-suite 2** 5' 3" x 5' 11" (1.60m x 1.80m)

Bedroom 3 8' 6" x 11' 6" (2.60m x 3.50m)

**Bedroom 4** 8' 6" x 8' 2" (2.60m x 2.50m)

**Bedroom 5** 12' 2" x 5' 11" (3.70m x 1.80m)

Bathroom 7' 3" x 8' 2" (2.20m x 2.50m)