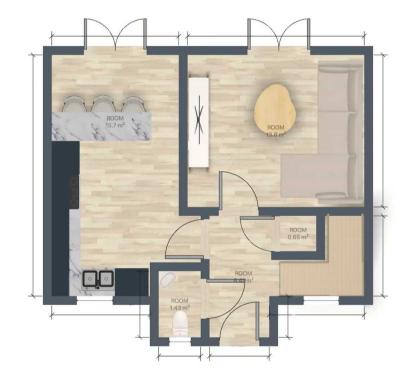

Hallway 8' 2" x 3' 3" (2.50m x 1.00m)

**WC** 5' 7" x 3' 3" (1.70m x 1.00m)

Living room 11' 2" x 12' 10" (3.40m x 3.90m)

**Kitchen** 18' 4" x 11' 2" (5.60m x 3.40m)

Landing 8' 2" x 3' 3" (2.50m x 1.00m)

**Bedroom 1** 11' 2" x 9' 10" (3.40m x 3.00m)