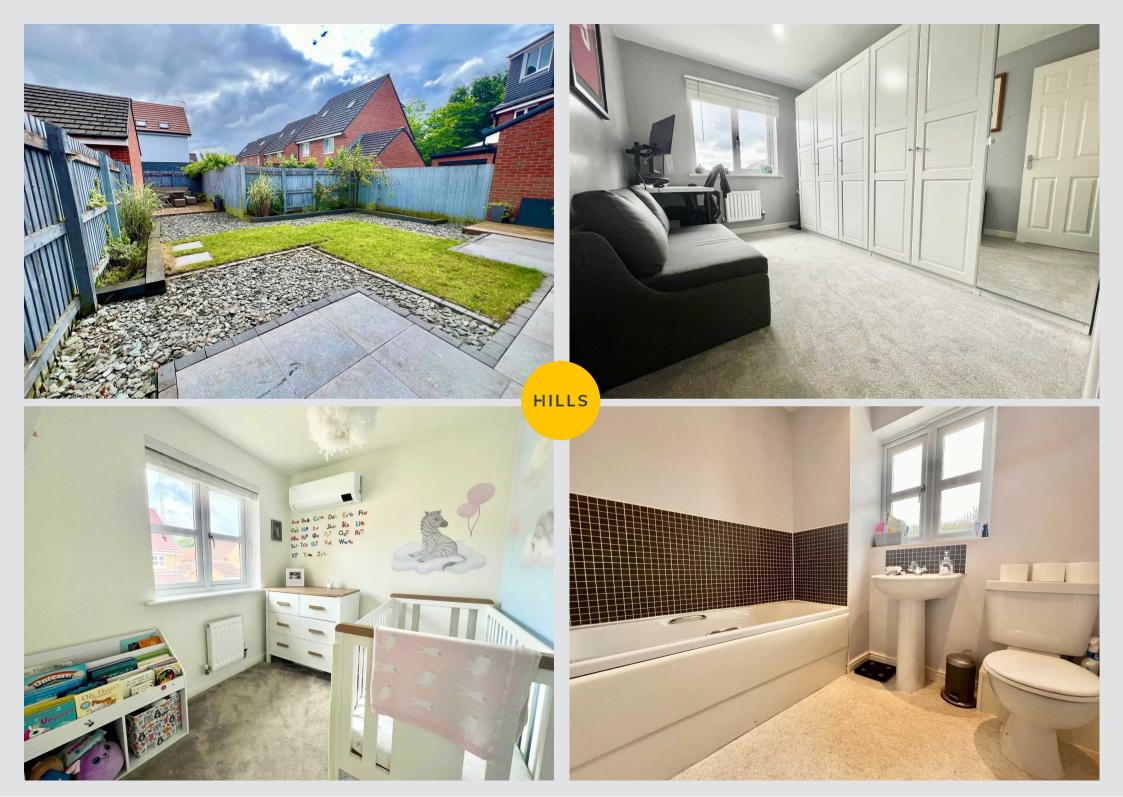

## 26 Blyton Lane

Salford, Salford

AN IMMACULATE, DETACHED, MODERN PROPERTY located on a POPULAR DEVELOPMENT CLOSE TO PRESTWICH. This beautiful house offers excellent space for the perfect family home. On the ground floor the house benefits from a large entrance hallway with a WC, a great sized lounge with French doors to the garden, and a large open plan kitchen dining room also with French doors leading outside to the rear garden. The KITCHEN IS NEW! To the first floor

Council Tax band: C

Tenure: Leasehold

- A VERY WELL PRESENTED MODERN DETACHED HOUSE
- NEW KITCHEN
- THREE BEDROOMS
- FAMILY BATHROOM, EN-SUITE, GROUND FLOOR WC
- SPACIOUS LOUNGE
- GAS CENTRAL HEATING AND UPVC DOUBLE GLAZING
- QUIET LOCATION
- DRIVEWAY AND GARAGE
- CLOSE TO PRESTWICH AND WELL LOCATED FOR ACCESS TO MANCHESTER CITY CENTRE

Hallway 8' 2" x 3' 3" (2.50m x 1.00m)

**WC** 5' 7" x 3' 3" (1.70m x 1.00m)

Living room 11' 2" x 12' 10" (3.40m x 3.90m)

**Kitchen** 18' 4" x 11' 2" (5.60m x 3.40m)

Landing 8' 2" x 3' 3" (2.50m x 1.00m)

**Bedroom 1** 11' 2" x 9' 10" (3.40m x 3.00m)

**En-suite** 7' 10" x 4' 3" (2.40m x 1.30m)

**Bedroom 2** 11' 2" x 8' 6" (3.40m x 2.60m)

**Bedroom 3** 6' 11" x 8' 2" (2.10m x 2.50m)

Bathroom 7' 7" x 6' 7" (2.30m x 2.00m)