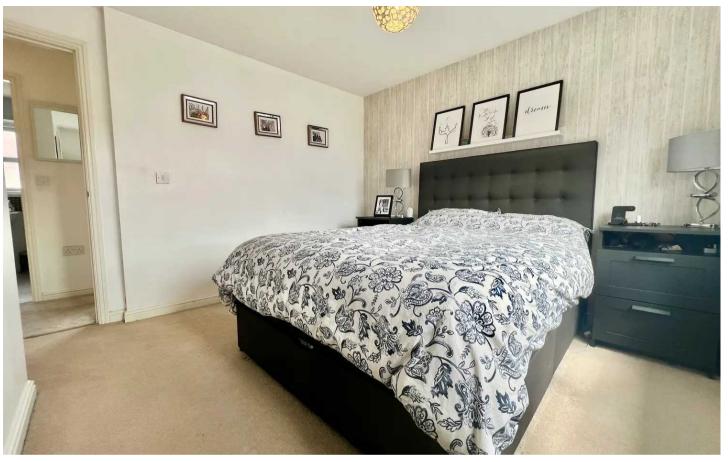

Hallway 8' 2" x 3' 3" (2.50m x 1.00m)

**WC** 5' 7" x 3' 3" (1.70m x 1.00m)

Living room 11' 2" x 12' 10" (3.40m x 3.90m)

**Kitchen** 18' 4" x 11' 2" (5.60m x 3.40m)

Landing 8' 2" x 3' 3" (2.50m x 1.00m)

**Bedroom 1** 11' 2" x 9' 10" (3.40m x 3.00m)

**En-suite** 7' 10" x 4' 3" (2.40m x 1.30m)

**Bedroom 2** 11' 2" x 8' 6" (3.40m x 2.60m)

**Bedroom 3** 6' 11" x 8' 2" (2.10m x 2.50m)

Bathroom 7' 7" x 6' 7" (2.30m x 2.00m)