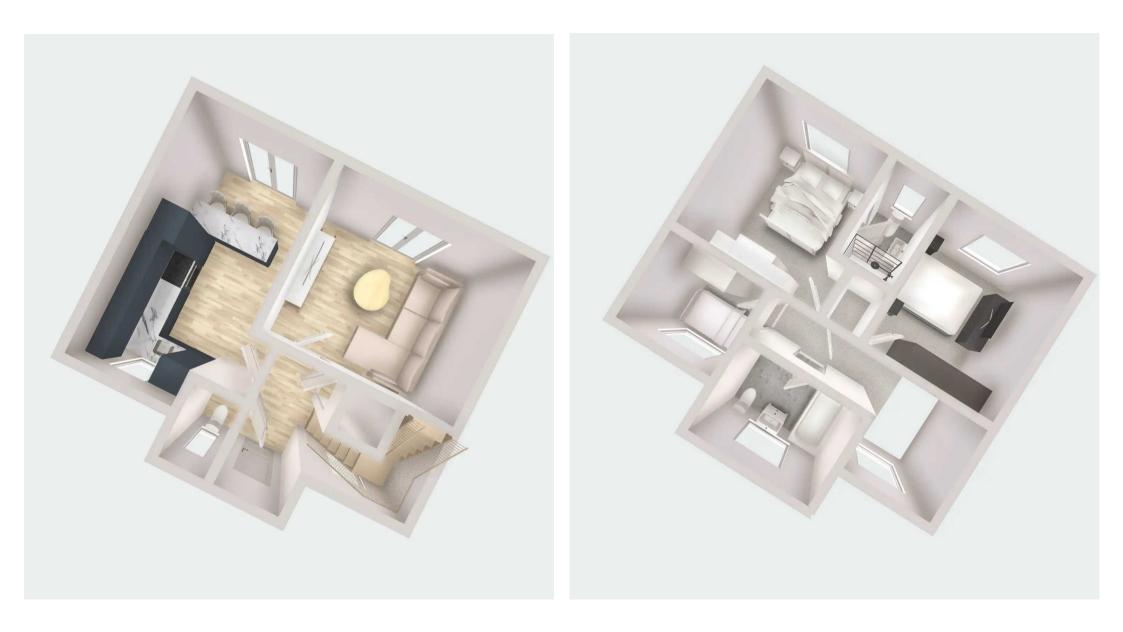

## 26 Blyton Lane

Salford, Salford

AN IMMACULATE, DETACHED, MODERN PROPERTY located on a POPULAR DEVELOPMENT CLOSE TO PRESTWICH. This beautiful house offers excellent space for the perfect family home. On the ground floor the house benefits from a large entrance hallway with a WC, a great sized lounge with French doors to the garden, and a large open plan kitchen dining room also with French doors leading outside to the rear garden. The KITCHEN IS NEW! To the first floor

Hallway 8' 2" x 3' 3" (2.50m x 1.00m)

**WC** 5' 7" x 3' 3" (1.70m x 1.00m)

Living room 11' 2" x 12' 10" (3.40m x 3.90m)

**Kitchen** 18' 4" x 11' 2" (5.60m x 3.40m)

Landing 8' 2" x 3' 3" (2.50m x 1.00m)

**Bedroom 1** 11' 2" x 9' 10" (3.40m x 3.00m)

**En-suite** 7' 10" x 4' 3" (2.40m x 1.30m)

**Bedroom 2** 11' 2" x 8' 6" (3.40m x 2.60m)

**Bedroom 3** 6' 11" x 8' 2" (2.10m x 2.50m)

Bathroom 7' 7" x 6' 7" (2.30m x 2.00m)