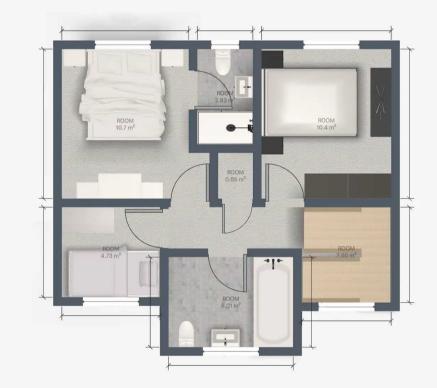

**En-suite** 7' 10" x 4' 3" (2.40m x 1.30m)

**Bedroom 2** 11' 2" x 8' 6" (3.40m x 2.60m)

**Bedroom 3** 6' 11" x 8' 2" (2.10m x 2.50m)

Bathroom 7' 7" x 6' 7" (2.30m x 2.00m)