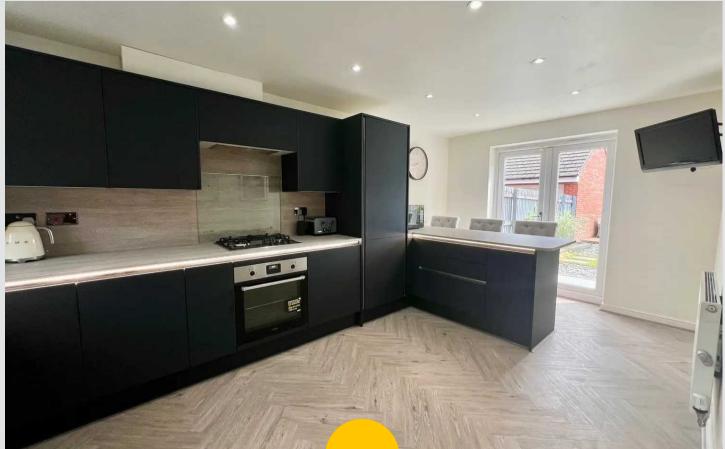

## 26 Blyton Lane

Salford, Salford

AN IMMACULATE, DETACHED, MODERN PROPERTY located on a POPULAR DEVELOPMENT CLOSE TO PRESTWICH. This beautiful house offers excellent space for the perfect family home. On the ground floor the house benefits from a large entrance hallway with a WC, a great sized lounge with French doors to the garden, and a large open plan kitchen dining room also with French doors leading outside to the rear garden. The KITCHEN IS NEW! To the first floor

Hallway 8' 2" x 3' 3" (2.50m x 1.00m)

**WC** 5' 7" x 3' 3" (1.70m x 1.00m)

Living room 11' 2" x 12' 10" (3.40m x 3.90m)

**Kitchen** 18' 4" x 11' 2" (5.60m x 3.40m)

Landing 8' 2" x 3' 3" (2.50m x 1.00m)

**Bedroom 1** 11' 2" x 9' 10" (3.40m x 3.00m)