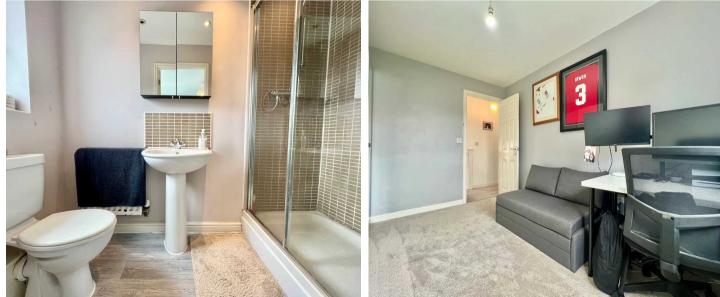

**En-suite** 7' 10" x 4' 3" (2.40m x 1.30m)

**Bedroom 2** 11' 2" x 8' 6" (3.40m x 2.60m)

**Bedroom 3** 6' 11" x 8' 2" (2.10m x 2.50m)

Bathroom 7' 7" x 6' 7" (2.30m x 2.00m)