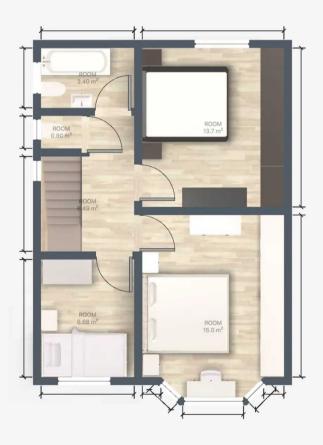

# Landing

#### Bedroom 1

13' 9" x 11' 10" (4.20m x 3.60m)

#### Bedroom 2

13' 1" x 11' 10" (4.00m x 3.60m)

#### Bedroom 3

9' 2" x 7' 10" (2.80m x 2.40m)

#### Bathroom

7' 7" x 5' 7" (2.30m x 1.70m)