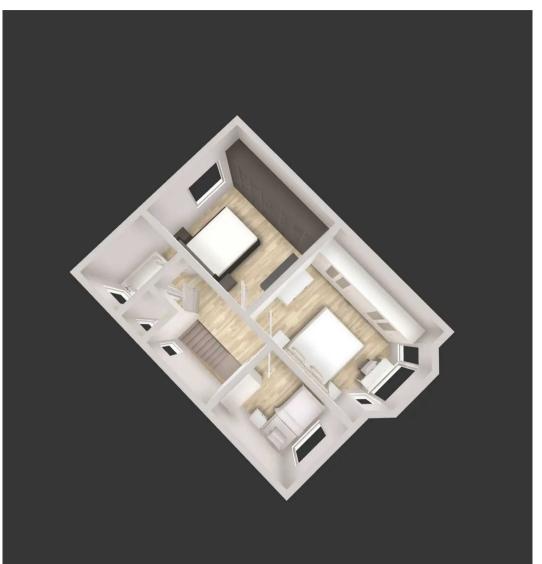

#### Bedroom 1

13' 9" x 11' 10" (4.20m x 3.60m)

#### Bedroom 2

13' 1" x 11' 10" (4.00m x 3.60m)

#### Bedroom 3

9' 2" x 7' 10" (2.80m x 2.40m)

# Landing