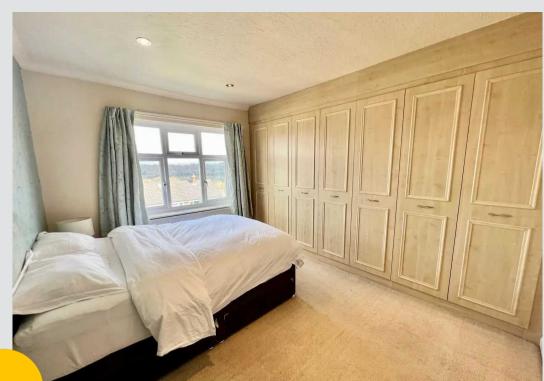

#### Bedroom 1

13' 9" x 11' 10" (4.20m x 3.60m)

#### Bedroom 2

13' 1" x 11' 10" (4.00m x 3.60m)