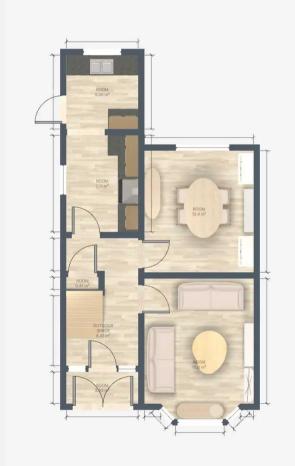

# Hallway

14' 5" x 6' 11" (4.40m x 2.10m)

# Living room

13' 1" x 11' 10" (4.00m x 3.60m)

# Dining room

13' 9" x 11' 10" (4.20m x 3.60m)

#### Kitchen

9' 6" x 6' 11" (2.90m x 2.10m)

# **Utility room**

7' 10" x 7' 10" (2.40m x 2.40m)