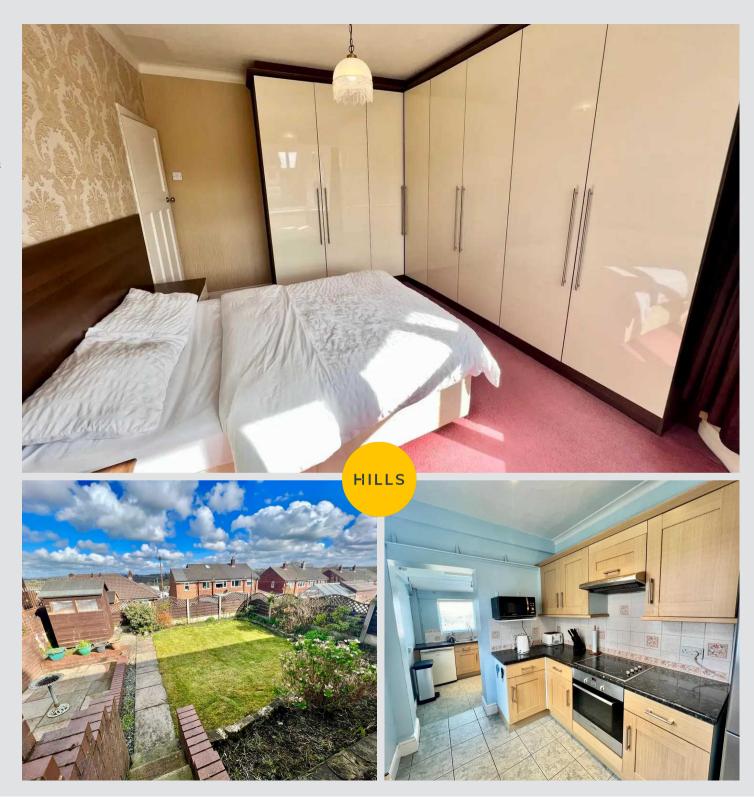

#### Kitchen

9' 6" x 6' 11" (2.90m x 2.10m)

#### Bedroom 1

13' 9" x 11' 10" (4.20m x 3.60m)

#### Bedroom 2

13' 1" x 11' 10" (4.00m x 3.60m)

#### Bedroom 3

9' 2" x 7' 10" (2.80m x 2.40m)