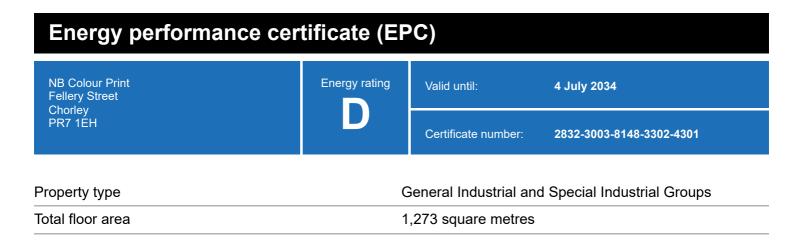

## **Energy rating and score**

This property's energy rating is D.

Properties get a rating from A+ (best) to G (worst) and a score.

The better the rating and score, the lower your property's carbon emissions are likely to be.