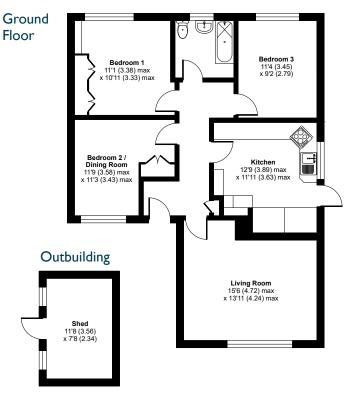

of the North East. The railway station at Northallerton is approximately 14 miles away and provides excellent access to the National Rail Network with direct links to London Kings Cross and Edinburgh.

The racecourses of Ripon, Thirsk, Catterick and York are all within easy distance. Swinton Park is situated "just down the road" and provides one of the best Luxury Hotels in North Yorkshire. Winners of many awards the hotel excels in fine dining as well as having a very well-respected cooking school and luxurious Spa. There is also a wonderful trekking centre based at Swinton with a golf course close by and the excellent shooting school at Warren Gill. The countryside around Masham offers delightful riding and walking opportunities and has many other local attractions.





### FLOORPLANS











t: 01765 688 353 e: info@geyp.co.uk www.geyp.co.uk



#### Services

Mains water, electricity, gas and drainage.

#### Council Tax

Council tax is band "D" and payable to Yorkshire Council.

#### Tenure and Possession

The property is offered for sale freehold and with vacant possession upon completion.

#### Directions

On entering Masham from Ripon after the bridge over The River Ure turn left into Silver Street. This leads past the Market Place and into Park Street. After a few hundred meters turn right into Swinton Terrace and carry on and take the second turning on the right into Swinburn Road. Meadowcroft (No.11) will be found a short distance along on the left.

#### Viewing

Strictly by prior appointment through **Giles Edwards Yorkshire Property Ltd, Tel: 01765 688 353.*