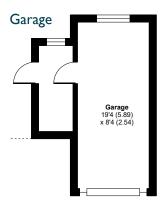

#### Outside

There is a spacious front garden laid to lawn with stocked borders and mature planting. Front path leads to the front door and the driveway leads to the side entrance (with ramp, removable if not needed) and door into the kitchen. There is a single garage with an up and over door. The garage has a work bench at the rear and a separate work shop/store to the side. A gate leads through to the rear garden which is laid to lawn with stocked borders, mature planting, great views over the fields and a large timber garden shed with electric and work surfaces.

### FLOORPLANS

t: 01765 688 353 e: info@geyp.co.uk www.geyp.co.uk