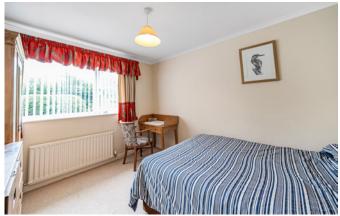

Bedroom I is situated at the rear of the property with views over the rear garden and views over the fields. There is an array of built-in wardrobes with a nest of drawers and vanity shelf above. Bedroom 2 is at the front with views over the rear garden and is currently used as a dining room. Bedroom 3 is at the rear with views over the garden and fields beyond. Shower room with walk-in shower, glass sides, pedestal wash handbasin, low level WC, heated towel rail, tiled floor and part-tiled walls.