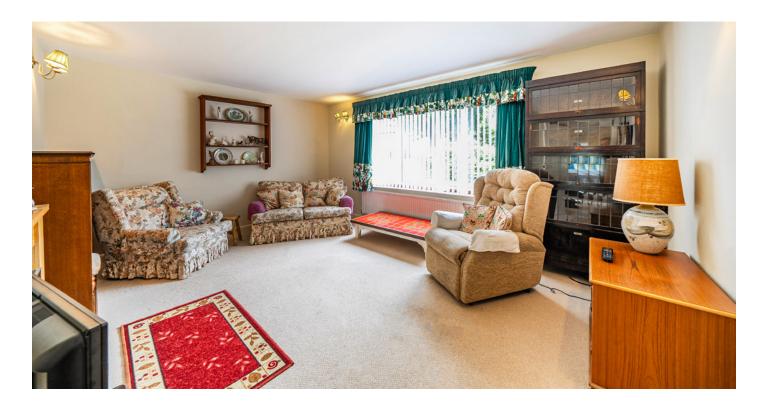

# GUIDE PRICE **£350,000**

Meadowcroft is approached via it's own driveway with a path leading to the front door. Front door leads into the hallway with a cupboard housing the electric meter and fuse box. Doors off lead to the sitting room with a feature electric fire with wooden mantle piece and surrounds with stone slipes and hearth, views over the front garden. Kitchen with a range of base and eyelevel units and good worktops with an insert single bowl, stainless steel sink unit and drainer, built-in electric hob unit with an extractor fan above, built-in electric oven, plumbing for a washing machine and cupboard housing the wall mounted gas boiler.