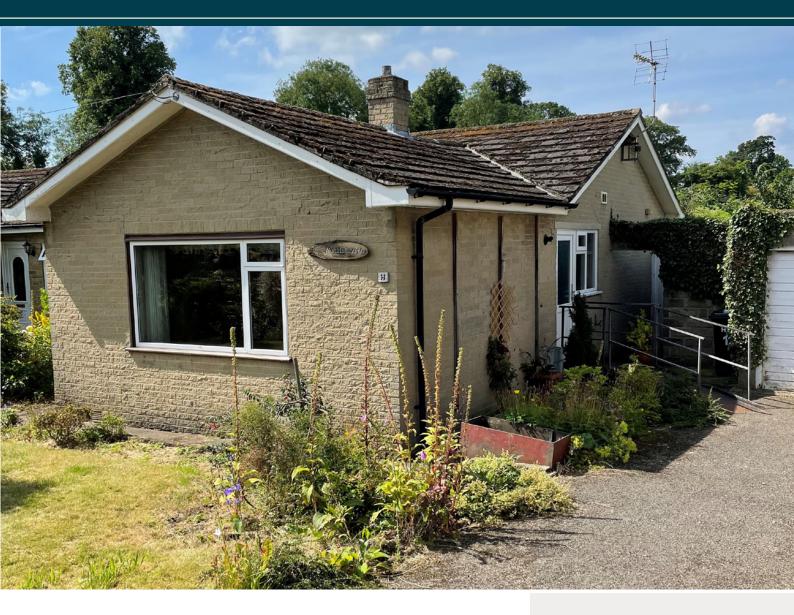

# Meadowcroft

## II Swinburn Road, Masham, Ripon, HG4 4HU

A much sought after 3 bed, semi-detached bungalow with a front and rear garden, driveway and single garage with workshop to the side, situated on the edge of Masham overlooking fields and just a couple of minutes from the Market Square. No ongoing chain.

# GUIDE PRICE **£350,000**

Meadowcroft is approached via it's own driveway with a path leading to the front door. Front door leads into the hallway with a cupboard housing the electric meter and fuse box. Doors off lead to the sitting room with a feature electric fire with wooden mantle piece and surrounds with stone slipes and hearth, views over the front garden. Kitchen with a range of base and eyelevel units and good worktops with an insert single bowl, stainless steel sink unit and drainer, built-in electric hob unit with an extractor fan above, built-in electric oven, plumbing for a washing machine and cupboard housing the wall mounted gas boiler.

#### Outside

There is a spacious front garden laid to lawn with stocked borders and mature planting. Front path leads to the front door and the driveway leads to the side entrance (with ramp, removable if not needed) and door into the kitchen. There is a single garage with an up and over door. The garage has a work bench at the rear and a separate work shop/store to the side. A gate leads through to the rear garden which is laid to lawn with stocked borders, mature planting, great views over the fields and a large timber garden shed with electric and work surfaces.