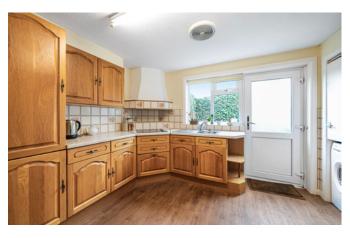

# GUIDE PRICE **£350,000**

Meadowcroft is approached via it's own driveway with a path leading to the front door. Front door leads into the hallway with a cupboard housing the electric meter and fuse box. Doors off lead to the sitting room with a feature electric fire with wooden mantle piece and surrounds with stone slipes and hearth, views over the front garden. Kitchen with a range of base and eyelevel units and good worktops with an insert single bowl, stainless steel sink unit and drainer, built-in electric hob unit with an extractor fan above, built-in electric oven, plumbing for a washing machine and cupboard housing the wall mounted gas boiler.