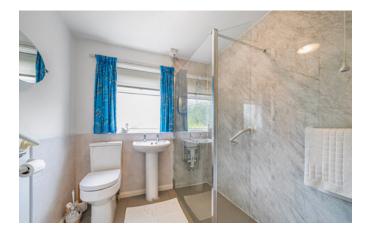

Bedroom I is situated at the rear of the property with views over the rear garden and views over the fields. There is an array of built-in wardrobes with a nest of drawers and vanity shelf above. Bedroom 2 is at the front with views over the rear garden and is currently used as a dining room. Bedroom 3 is at the rear with views over the garden and fields beyond. Shower room with walk-in shower, glass sides, pedestal wash handbasin, low level WC, heated towel rail, tiled floor and part-tiled walls.