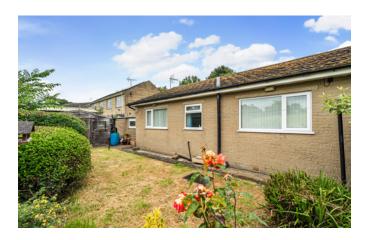

## II Swinburn Road, Masham, Ripon, HG4 4HU

A much sought after 3 bed, semi-detached bungalow with a front and rear garden, driveway and single garage with workshop to the side, situated on the edge of Masham overlooking fields and just a couple of minutes from the Market Square. No ongoing chain.

#### Outside

There is a spacious front garden laid to lawn with stocked borders and mature planting. Front path leads to the front door and the driveway leads to the side entrance (with ramp, removable if not needed) and door into the kitchen. There is a single garage with an up and over door. The garage has a work bench at the rear and a separate work shop/store to the side. A gate leads through to the rear garden which is laid to lawn with stocked borders, mature planting, great views over the fields and a large timber garden shed with electric and work surfaces.