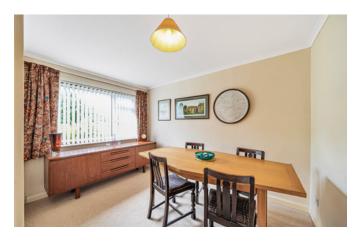

Bedroom I is situated at the rear of the property with views over the rear garden and views over the fields. There is an array of built-in wardrobes with a nest of drawers and vanity shelf above. Bedroom 2 is at the front with views over the rear garden and is currently used as a dining room. Bedroom 3 is at the rear with views over the garden and fields beyond. Shower room with walk-in shower, glass sides, pedestal wash handbasin, low level WC, heated towel rail, tiled floor and part-tiled walls.