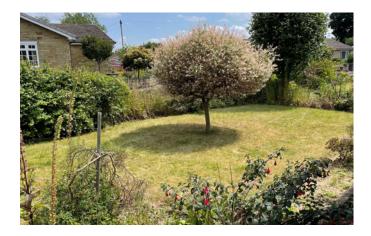

#### Outside

There is a spacious front garden laid to lawn with stocked borders and mature planting. Front path leads to the front door and the driveway leads to the side entrance (with ramp, removable if not needed) and door into the kitchen. There is a single garage with an up and over door. The garage has a work bench at the rear and a separate work shop/store to the side. A gate leads through to the rear garden which is laid to lawn with stocked borders, mature planting, great views over the fields and a large timber garden shed with electric and work surfaces.