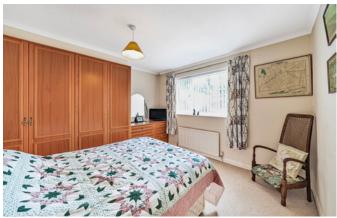

Bedroom I is situated at the rear of the property with views over the rear garden and views over the fields. There is an array of built-in wardrobes with a nest of drawers and vanity shelf above. Bedroom 2 is at the front with views over the rear garden and is currently used as a dining room. Bedroom 3 is at the rear with views over the garden and fields beyond. Shower room with walk-in shower, glass sides, pedestal wash handbasin, low level WC, heated towel rail, tiled floor and part-tiled walls.