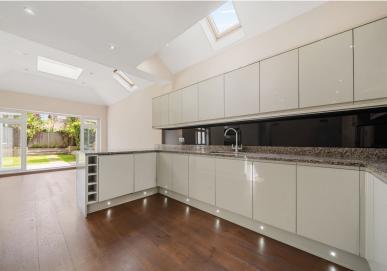

at the heart of the home is a large, high-spec kitchen featuring elegant stone worktops, a breakfast bar, and ample bespoke cabinetry. oak flooring runs throughout the ground floor, enhanced by efficient underfloor heating for year-round comfort. a versatile ground floor wc/utility with shower room provides added practicality, ideal for multi-generational living or guests.