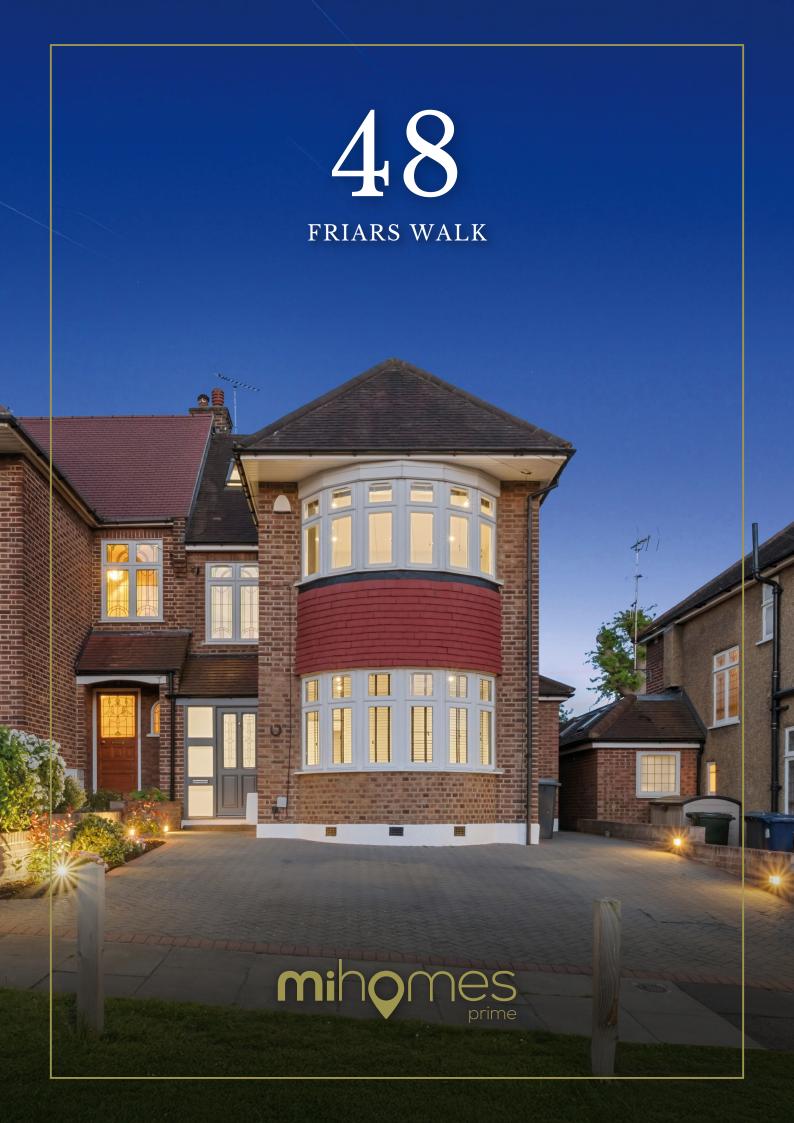

# timeless design in leafy surrounds four-bedroom, family home

an immaculately renovated 4 bedroom family home set on the highly sought-after friars walk. this beautifully renovated property blends timeless charm with contemporary style, offering spacious, light-filled interiors across three thoughtfully designed floors.

#### OVERVIEW:

- newly renovated throughout
- 4 bedrooms, 3 wcs and 3 bathrooms (1 en-suite)
- spacious landings
- situated on a sought after, peaceful street
- · large rear super room

- bay fronted
- quality fixtures and workmanship
- · underfloor heating and gas central heating
- bespoke fitted wardrobes in each bedroom
- for sale on a chain free basis