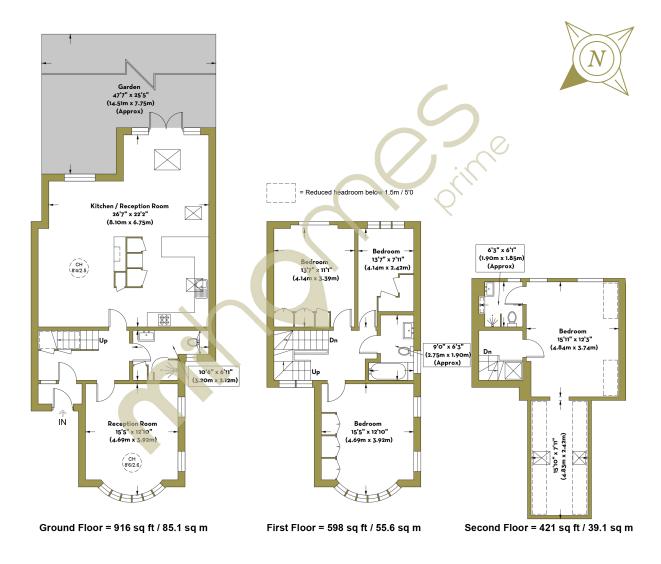

### floorplan:

#### 48 FRIARS WALK, LONDON, N14 5LP

- epc rating: c
- · council tax band: f
- freehold
- approximate gross internal floor area:
  1829 sq ft / 169.9 sq m
- reduced headroom:106 sq ft / 9.9 sq m
- total:1935 sq ft / 179.8 sq m

this plan is for layout purposes only. not drawn to scale unless stated, window and door opening are approximate, whilst every care is taken in the preparation of this plan, please check all dimensions, shapes and compass bearings before making any decisions reliant upon them. (id 1194141)