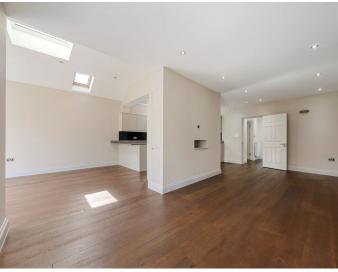

step into a welcoming entrance that leads to two exceptional reception areas — a charming bay-fronted lounge to the front, and an expansive rear "super room" complete with semi open-plan living and dining zones. bathed in natural light and framed by double doors that open out to a beautifully landscaped private garden.

at the heart of the home is a large, high-spec kitchen featuring elegant stone worktops, a breakfast bar, and ample bespoke cabinetry. oak flooring runs throughout the ground floor, enhanced by efficient underfloor heating for year-round comfort. a versatile ground floor wc/utility with shower room provides added practicality, ideal for multi-generational living or guests.