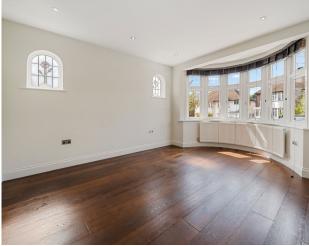

step into a welcoming entrance that leads to two exceptional reception areas — a charming bay-fronted lounge to the front, and an expansive rear "super room" complete with semi open-plan living and dining zones. bathed in natural light and framed by double doors that open out to a beautifully landscaped private garden.

at the heart of the home is a large, high-spec kitchen featuring elegant stone worktops, a breakfast bar, and ample bespoke cabinetry. oak flooring runs throughout the ground floor, enhanced by efficient underfloor heating for year-round comfort. a versatile ground floor wc/utility with shower room provides added practicality, ideal for multi-generational living or guests.