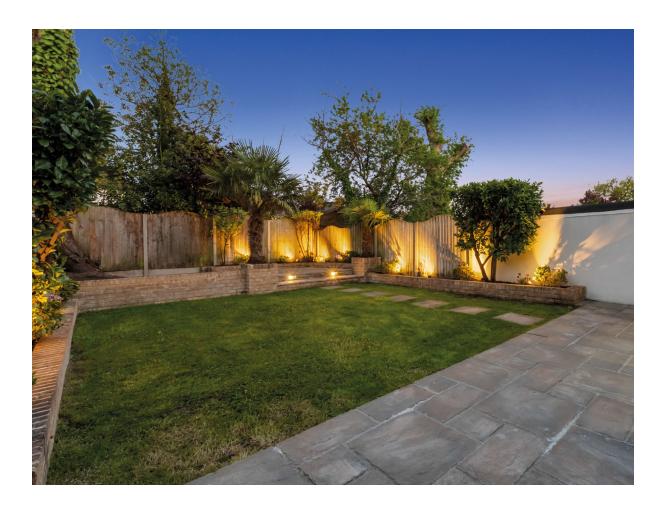

step into a welcoming entrance that leads to two exceptional reception areas — a charming bay-fronted lounge to the front, and an expansive rear "super room" complete with semi open-plan living and dining zones. bathed in natural light and framed by double doors that open out to a beautifully landscaped private garden.

the garden is part tiled, part lawn — this space is perfect for both entertaining and everyday living.