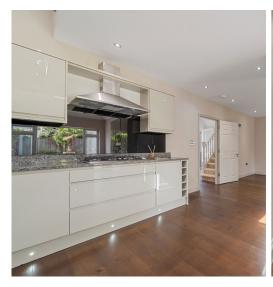

at the heart of the home is a large, high-spec kitchen featuring elegant stone worktops, a breakfast bar, and ample bespoke cabinetry. oak flooring runs throughout the ground floor, enhanced by efficient underfloor heating for year-round comfort. a versatile ground floor wc/utility with shower room provides added practicality, ideal for multi-generational living or guests.