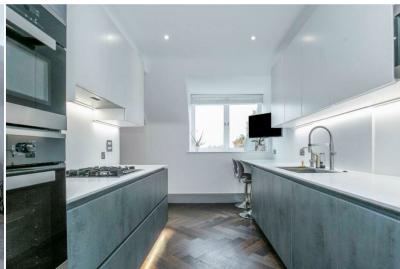

s you step into this exceptional residence, you are greeted by a beautiful, carpeted staircase, below a stunning chandelier, which welcomes you into the luxurious penthouse.

this property benefits from a spacious reception room offering breathtaking panoramic views of hadley wood. adjacent to the reception, at the heart of this home lies its meticulously designed, fully fitted kitchen boasting integrated appliances, including a fridge/freezer with ice maker, a separate wine & champagne cooler and a high-spec coffee machine.