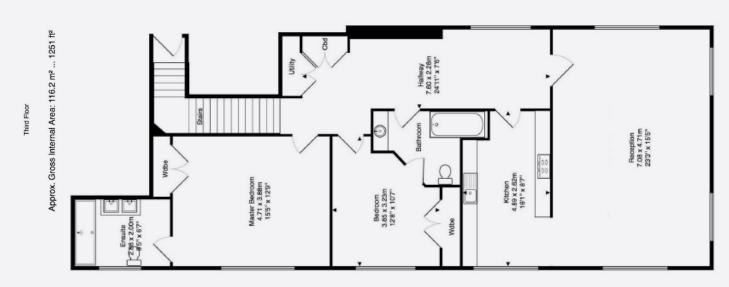

## floorplan:

| flat 16, ludgrove hall, games road, | london, en4 9hx this plan is for layout purposes only. not drawn to scale unless stated. window and door opening are approximate. whilst every care is taken in the preparation of this plan, please check all dimensions, shapes and compass bearings before making any decisions reliant upon them.