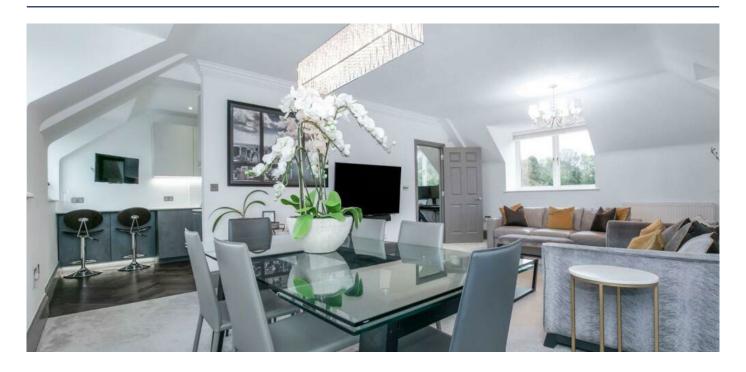

s you step into this exceptional residence, you are greeted by a beautiful, carpeted staircase, below a stunning chandelier, which welcomes you into the luxurious penthouse.

this property benefits from a spacious reception room offering breathtaking panoramic views of hadley wood. adjacent to the reception, at the heart of this home lies its meticulously designed, fully fitted kitchen boasting integrated appliances, including a fridge/freezer with ice maker, a separate wine & champagne cooler and a high-spec coffee machine.