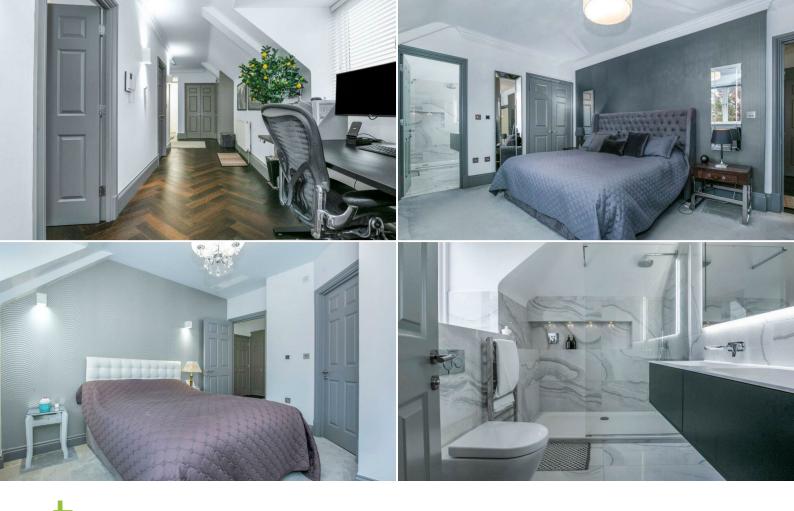

s you step into this exceptional residence, you are greeted by a beautiful, carpeted staircase, below a stunning chandelier, which welcomes you into the luxurious penthouse.

this property benefits from a spacious reception room offering breathtaking panoramic views of hadley wood. adjacent to the reception, at the heart of this home lies its meticulously designed, fully fitted kitchen boasting integrated appliances, including a fridge/freezer with ice maker, a separate wine & champagne cooler and a high-spec coffee machine.

a convenient jack and jill 4-piece bathroom, accessible from both the hallway and the second bedroom, offers convenience and privacy.

the epitome of luxury living is embodied in the expansive master bedroom, complete with its own en-suite bathroom, providing a sanctuary of serenity and indulgence.

This exclusive penthouse is situated within a secure, gated residence, offering peace of mind and privacy, along with two allocated private parking spaces. the property also benefits from underfloor heating in both bathrooms, ensuring warmth and comfort year-round.additional features include landscaped communal gardens and grounds, offering a serene escape amidst the bustling city life, video entry phone for enhanced security and a lift serving all floors for effortless access.