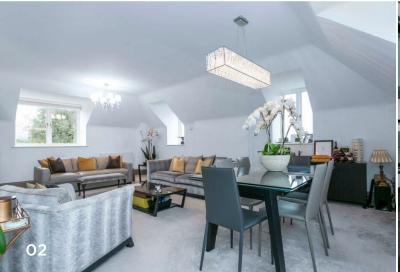

s you step into this exceptional residence, you are greeted by a beautiful, carpeted staircase, below a stunning chandelier, which welcomes you into the luxurious penthouse.

this property benefits from a spacious reception room offering breathtaking panoramic views of hadley wood. adjacent to the reception, at the heart of this home lies its meticulously designed, fully fitted kitchen boasting integrated appliances, including a fridge/freezer with ice maker, a separate wine & champagne cooler and a high-spec coffee machine.