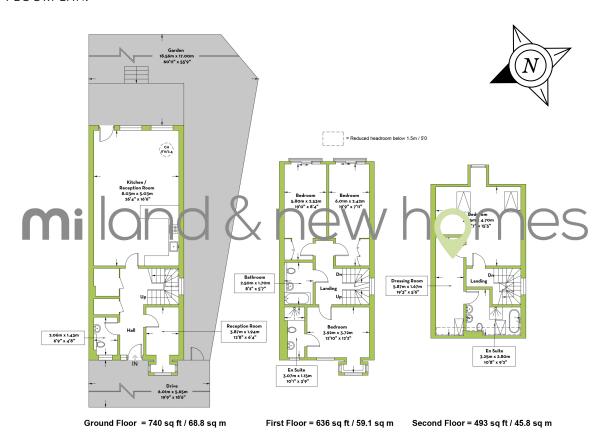

### FLOORPLAN:

## CONWAY GARDENS, ENFIELD, EN2 9AD

- epc rating: a
- council tax band: new build tb
- freehold
- approximate gross internal floor area: 1833 sq ft / 170.3 sq m
- reduced headroom:36 sq ft / 3.4 sq
- total:1869 sq ft / 173.7 sq m

this plan is for layout purposes only. not drawn to scale unless stated. window and door opening are approximate. whilst every care is taken in the preparation of this plan, please check all dimensions, shapes and compass bearings before making any decisions reliant upon them. (id 1105186)