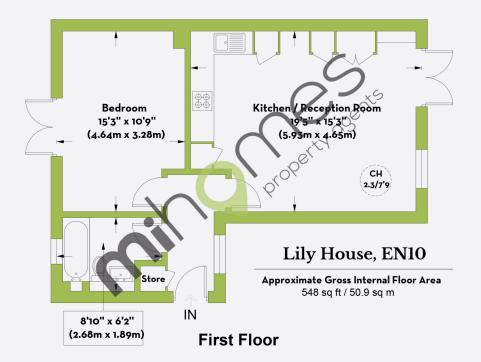

#### floorplan:

flat 4, lily house, bulrush way, broxbourne, en10 6gs

leasehold: council tax: 195 years approx band c

service charge: epc rating: £1690 b

ground rent: £250

this plan is for layout purposes only.

not drawn to scale unless stated. window and door opening are approximate. whilst every care is taken in the preparation of this plan, please check all dimensions, shapes and compass bearings before making any decisions reliant upon them. (id: 1097091)

548 sq ft

excellent condition