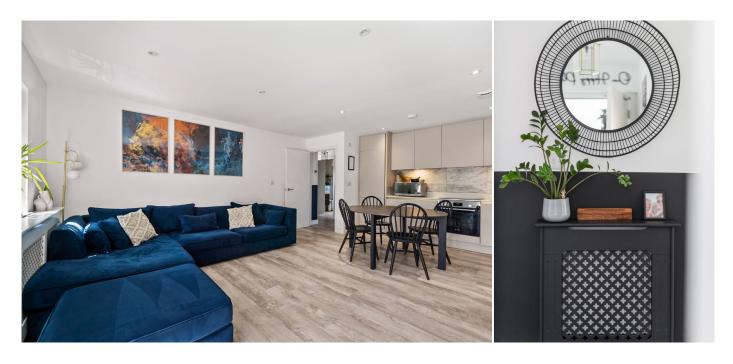

#### description

stepping into the main living room, you'll find sharp's fitted furniture that comes with a 10-year warranty. natural light floods the space through large windows, and a juliette balcony. the kitchen is a bespoke handleless kitchen, featuring high-end bosch appliances seamlessly integrated into the sleek cabinetry. this thoughtfully designed space combines aesthetics with practicality, perfect for culinary enthusiasts.

some additional features include, fitted blinds by hillarys in the hallway, bathroom, and living room, offering both privacy and style. the apartment also benefits from additional storage space available in the loft, an e charging point is available for electric vehicle owners, adding convenience and this property also comes with a 10-year structural warranty by buildzone, with 7 years remaining, providing you with added security and peace of mind.