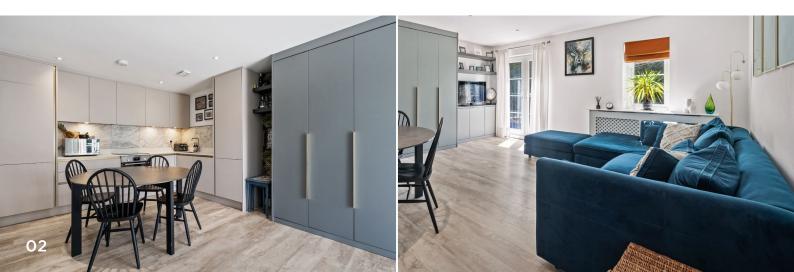

#### description

stepping into the main living room, you'll find sharp's fitted furniture that comes with a 10-year warranty. natural light floods the space through large windows, and a juliette balcony. the kitchen is a bespoke handleless kitchen, featuring high-end bosch appliances seamlessly integrated into the sleek cabinetry. this thoughtfully designed space combines aesthetics with practicality, perfect for culinary enthusiasts.