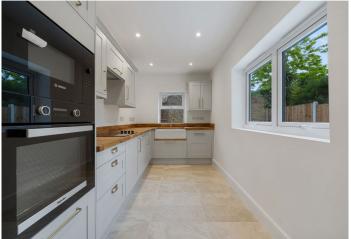

the newly fitted kitchen, accessible from the reception area features stylish tiled flooring throughout, a classic butler sink, and top-of-the-line integrated appliances, including a miele oven, bosch microwave, induction hob, and dishwasher. there's also ample space for a washing machine.