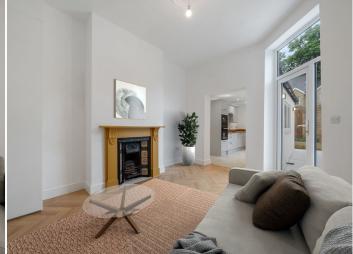

#### description

as you step inside, you'll be greeted by the spacious reception room, adorned with exquisite herringbone flooring and a charming feature fireplace. the reception room seamlessly flows into the private garden, providing an ideal space for relaxation and entertaining.