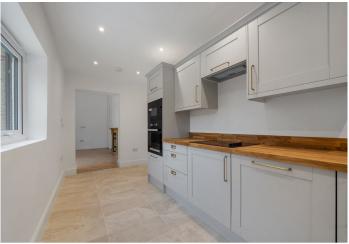

the newly fitted kitchen, accessible from the reception area features stylish tiled flooring throughout, a classic butler sink, and top-of-the-line integrated appliances, including a miele oven, bosch microwave, induction hob, and dishwasher. there's also ample space for a washing machine.