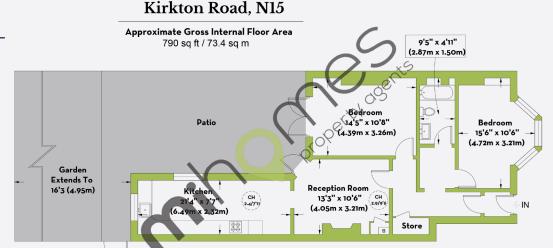

### floorplan:

ground floor, 91 kirkton road, london, n15 5ey

lease:

180 years approx

no service charge

ground rent: peppercorn

council tax: band c

epc rating:

**Ground Floor** 

this plan is for layout purposes only.

not drawn to scale unless stated. window and door opening are approximate. whilst every care is taken in the preparation of this plan, please check all dimensions, shapes and compass bearings before making any decisions reliant upon them. (id: 1088282)