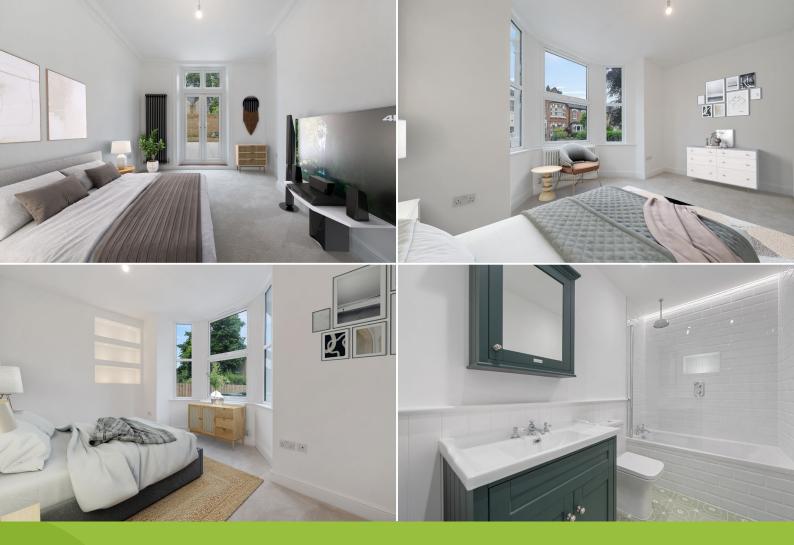

#### description

as you step inside, you'll be greeted by the spacious reception room, adorned with exquisite herringbone flooring and a charming feature fireplace. the reception room seamlessly flows into the private garden, providing an ideal space for relaxation and entertaining.

the front bedroom is generously sized and benefits from a lovely bay window, allowing natural light to flood the room. the second bedroom, located at the rear of the property, offers direct access to the private garden through elegant double doors. both bedrooms are fitted with brand new carpets, ensuring a cosy and comfortable atmosphere. the property also includes a brand new, modern three-piece bathroom suite and a convenient storage cupboard in the entrance hallway.