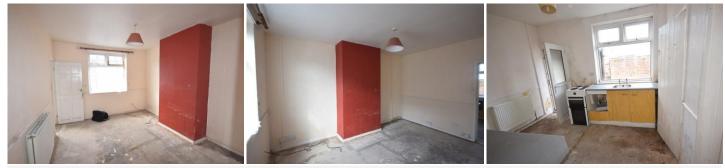

## LOUNGE

11' 3" x 14' 2" (3.43m x 4.33m)

Double glazed window, dado rail, radiator and door to kitchen

### **KITCHEN**

Double glazed window, double glazed door, fitted wall and base storage units with worktops to compliment, inset stainless steel sink unit with taps, cooker point, under stairs storage and walk in pantry