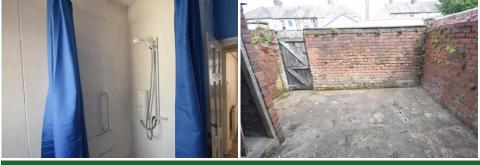

#### SHOWER ROOM

Double glazed frosted window, wet room style shower room with low level w.c, hanging hand wash basin with taps, wall mounted shower, tiled splash, storage cupboard and radiator

YARD Access gate and outhouse