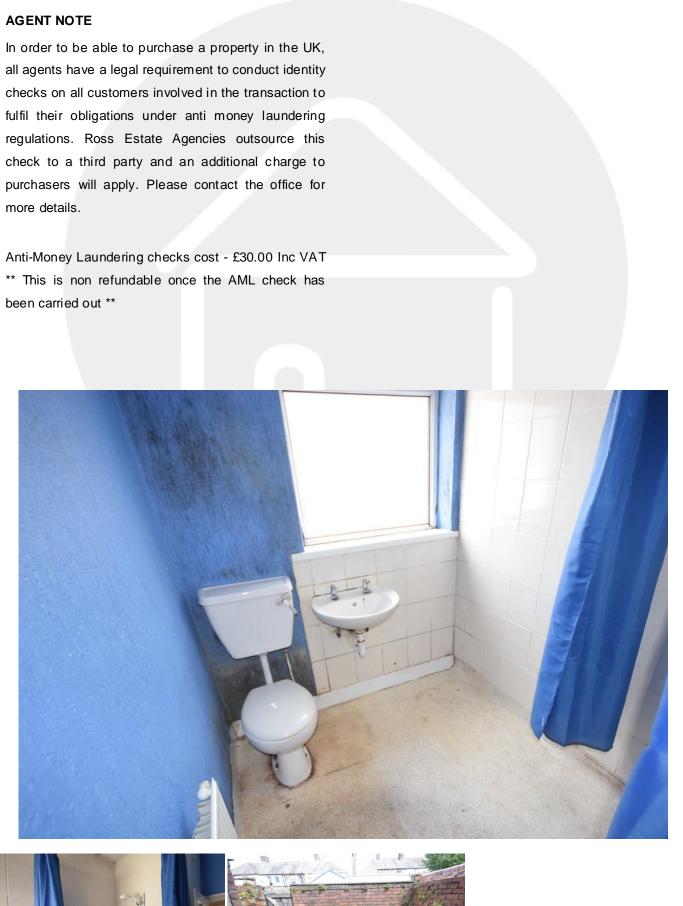

#### SHOWER ROOM

Double glazed frosted window, wet room style shower room with low level w.c, hanging hand wash basin with taps, wall mounted shower, tiled splash, storage cupboard and radiator

YARD Access gate and outhouse

#### AGENT NOTE

all agents have a legal requirement to conduct identity checks on all customers involved in the transaction to fulfil their obligations under anti money laundering regulations. Ross Estate Agencies outsource this check to a third party and an additional charge to purchasers will apply. Please contact the office for more details.

\*\* This is non refundable once the AML check has been carried out \*\*