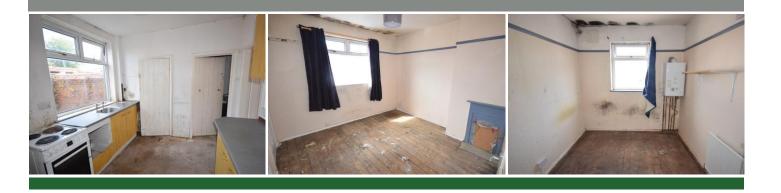

### **KITCHEN**

Double glazed window, double glazed door, fitted wall and base storage units with worktops to compliment, inset stainless steel sink unit with taps, cooker point, under stairs storage and walk in pantry

#### **BEDROOM 1**

11' 3" x 11' 2" (3.44m x 3.41m)

Double glazed window, feature fireplace, over stairs storage and radiator

## 12' 2" x 8' 2" (3.72m x 2.50m)

Double glazed window, picture rail, (boiler) and radiator