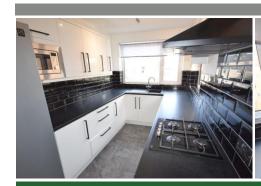

## KITCHEN/DINER

Double glazed windows, double glazed door, fitted white high shine wall and base storage units with black worktops to compliment, inset black sink unit with mixer taps, integrated double oven, 4 ring hob with extractor over, microwave, plumbing for washer, tiled splash and radiator