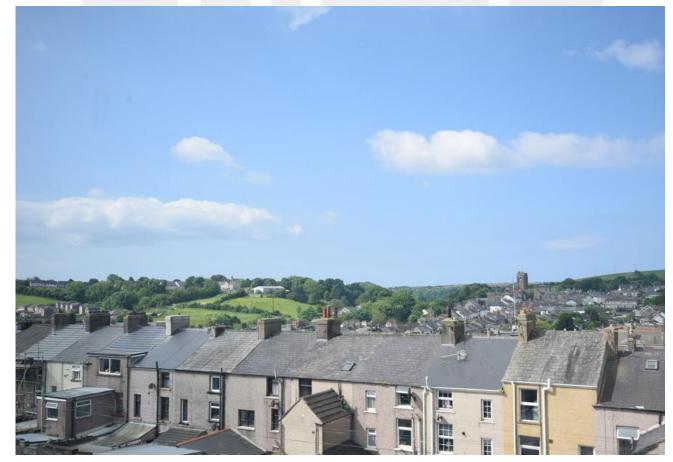

#### **BEDROOM 4**

14' 4" x 8' 4" (4.38m x 2.56m)

Double glazed window with pleasant views over Dalton, storage cupboard and radiator