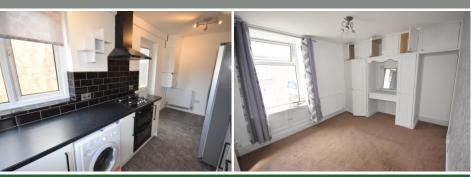

## KITCHEN/DINER

Double glazed windows, double glazed door, fitted white high shine wall and base storage units with black worktops to compliment, inset black sink unit with mixer taps, integrated double oven, 4 ring hob with extractor over, microwave, plumbing for washer, tiled splash and radiator

## **BEDROOM 1**

10' 3" x 14' 8" (3.14m x 4.49m)

Double glazed window, fitted built in wardrobes with vanity unit, over stairs storage and radiator