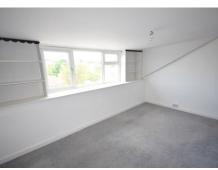

#### **BEDROOM 4**

14' 4" x 8' 4" (4.38m x 2.56m)

Double glazed window with pleasant views over Dalton, storage cupboard and radiator