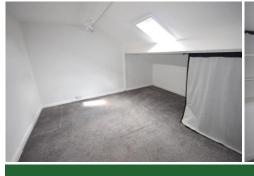

#### **BEDROOM 3**

14' 7" x 13' 11" (4.46m x 4.26m)

Double glazed velux window and radiator