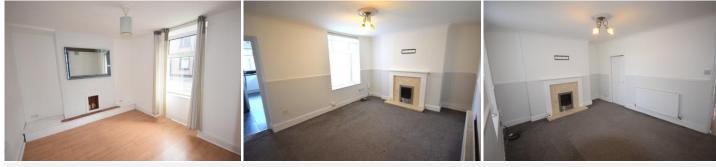

## **DINING ROOM**

11' 3" x 10' 5" (3.43m x 3.19m)

Double glazed window, laminate flooring, feature opening and radiator

#### LOUNGE

14' 0" x 10' 8" (4.28m x 3.27m)

Double glazed window, feature fireplace with fire, under stairs storage, coved ceiling, radiator and door to kitchen/diner