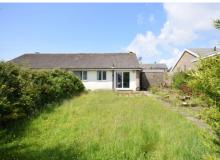

# **GARDEN**

Rear enclosed garden with paved seating areas, lawned area with plants and shrubs, mature garden area with apple trees and bushes, water tap, side access gate and access to garage