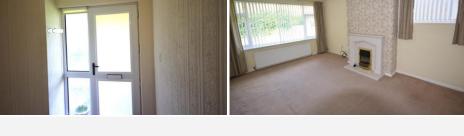

#### **ENTRANCE HALL**

Double glazed frosted side panel window, access to loft, radiator and doors to –

# LOUNGE

16' 5" x 11' 1" (5.01m x 3.39m)

Double glazed windows, feature fire surround with fire, coved ceiling and radiator