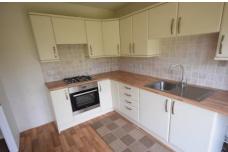

# **KITCHEN**

Double glazed patio doors to rear garden, fitted cream wall and base storage units with worktops to compliment, inset stainless steel sink unit with mixer taps, integrated oven, 4 ring hob with extractor over, tiled splash, plumbing for washer and spotlight ceiling