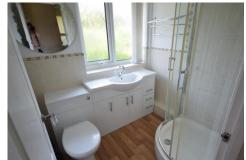

# **BATHROOM**

Double glazed frosted window, 3 piece suite with low level w.c, fitted hand wash basin with mixer taps, vanity units for storage, corner glazed shower cubicle with shower and tiled splash