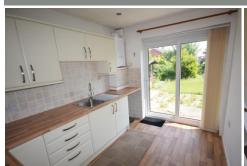

# **KITCHEN**

Double glazed patio doors to rear garden, fitted cream wall and base storage units with worktops to compliment, inset stainless steel sink unit with mixer taps, integrated oven, 4 ring hob with extractor over, tiled splash, plumbing for washer and spotlight ceiling