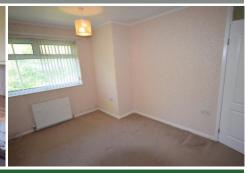

# **BEDROOM 1**

13' 4" x 9' 4" (4.08m x 2.86m)

Double glazed window, coved ceiling and radiator

## **BEDROOM 2**

9' 4" x 11' 11" (2.87m x 3.65m)

Double glazed window, coved ceiling and radiator