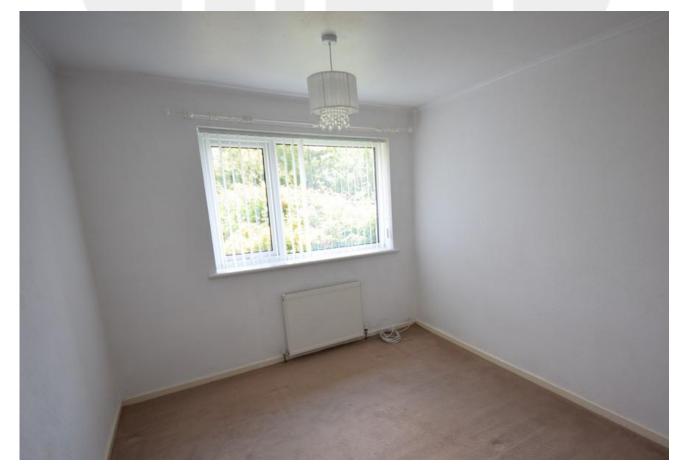

# **BEDROOM 1**

13' 4" x 9' 4" (4.08m x 2.86m)

Double glazed window, coved ceiling and radiator

## **BEDROOM 2**

9' 4" x 11' 11" (2.87m x 3.65m)

Double glazed window, coved ceiling and radiator