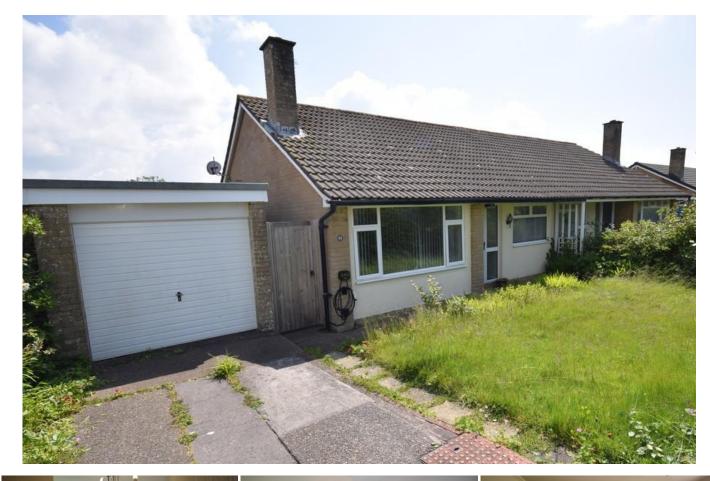

# Kirkstone Crescent | Barrow-in-Furness | LA14 4ND | Asking Price £225,000

- Semi Detached True Bungalow
- Popular Residential Area In Hawcoat
- Hallway, Spacious Lounge
- Fitted Kitchen
- 2 Double Bedrooms

# **Property Description**

We are pleased to bring to the market this true bungalow in the heart of Hawcoat close to local amenities and transport links. The property offers excellent living accommodation comprising of entrance hallway, spacious lounge, fitted kitchen, 2 double bedrooms and a shower room. The property benefits from central heating, double glazing, off road parking with electric hook up for cars, garage and mature front and rear gardens with seating areas. Viewings are highly recommended to appreciate the size on offer and is being sold with vacant possession.

#### **FRONTAGE**

Front garden with lawned area, paved seating area, plants and shrubs, off road parking giving access to the garage, side access gate and double glazed door to entrance hall