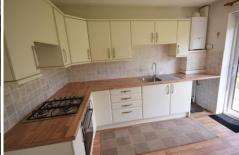

# **KITCHEN**

Double glazed patio doors to rear garden, fitted cream wall and base storage units with worktops to compliment, inset stainless steel sink unit with mixer taps, integrated oven, 4 ring hob with extractor over, tiled splash, plumbing for washer and spotlight ceiling