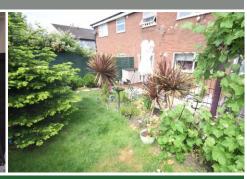

#### **GARDEN**

Enclosed rear garden with lawned area, decked seating area, shale/paved seating areas, water tap, access gate to side and a pergola with a paved seating area.