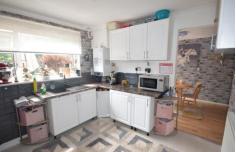

#### **KITCHEN**

Double glazed window, fitted white wall base drawer unit with work tops to compliment, inset black sink unit with mixer taps, integrated oven, 4 ring hob with extractor oven, laminate flooring, tiled splash, open to dining room and door to