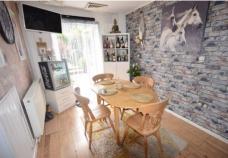

#### **DINING ROOM**

#### 8' 7" x 13' 4" (2.63m x 4.08m)

Double glazed patio doors to rear garden, laminate flooring, under stairs storage and a radiator

#### **KITCHEN**

Double glazed window, fitted white wall base drawer unit with work tops to compliment, inset black sink unit with mixer taps, integrated oven, 4 ring hob with extractor oven, laminate flooring, tiled splash, open to dining room and door to