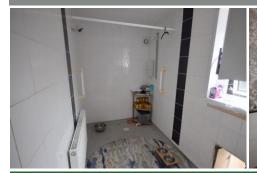

# **GROUND FLOOR WET ROOM**

8' 9" x 5' 2" (2.67m x 1.58m)

Double glazed frosted window, shower, tiled walls, wet room style flooring