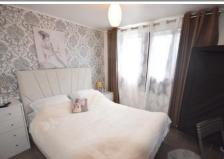

#### **BEDROOM 1**

# 10' 4" x 11' 5" (3.16m x 3.48m)

Double glazed window, laminate flooring, storage cupboard and a radiator