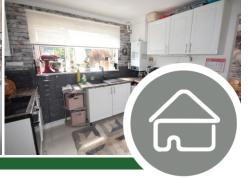

#### **KITCHEN**

Double glazed window, fitted white wall base drawer unit with work tops to compliment, inset black sink unit with mixer taps, integrated oven, 4 ring hob with extractor oven, laminate flooring, tiled splash, open to dining room and door to