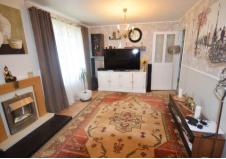

### LOUNGE

#### 11' 0" x 18' 4" (3.36m x 5.60m)

Double glazed windows, feature fire surround with fire, laminate flooring, dado rail and a radiator