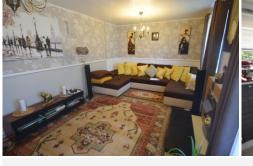

### LOUNGE

#### 11' 0" x 18' 4" (3.36m x 5.60m)

Double glazed windows, feature fire surround with fire, laminate flooring, dado rail and a radiator