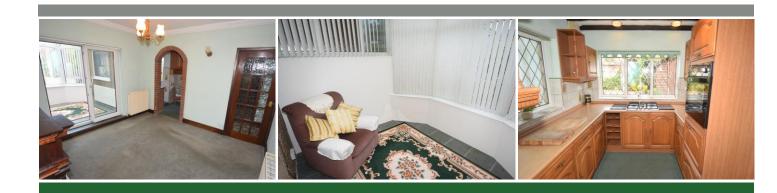

#### 11' 5" x 12' 5" (3.50m x 3.80m)

uPVC double glazed sliding patio door leading into conservatory, open archway into kitchen, wood effect fire surround and marble effect hearth, wall and centre lights, coving, tv point and 2 radiators

#### **CONSERVATORY**

8' 2" x 9' 7" (2.49m x 2.94m)

uPVC double glazed, tiled flooring and radiator

#### **KITCHEN**

uPVC double glazed windows and door, wall and base storage units with working surfaces and tiled surrounds, stainless steel rebated sink and drainer, built in electric oven and gas hob, beamed ceiling and extractor fan