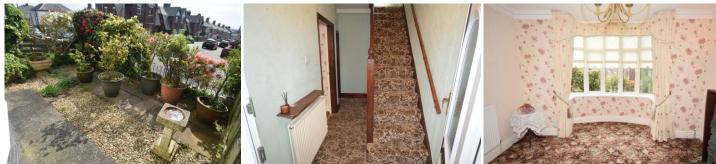

#### **FRONTAGE**

Flagged and shale areas with mature borders and block paved path leading to front and side entrances

#### **ENTRANCE HALL**

uPVC double glazed door, stairs to first floor landing, under stairs cupboard, telephone point, radiator and doors into lounge and dining room

#### 12' 9" x 13' 5" (3.90m x 4.10m)

uPVC double glazed bay window, slate fireplace and hearth with gas fire, wall and centre lights, coving, tv point and radiator