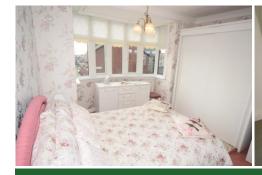

#### **BEDROOM 1**

#### 12' 2" x 14' 1" (3.71m x 4.30m)

uPVC double glazed bay window, coving, tv point and radiator