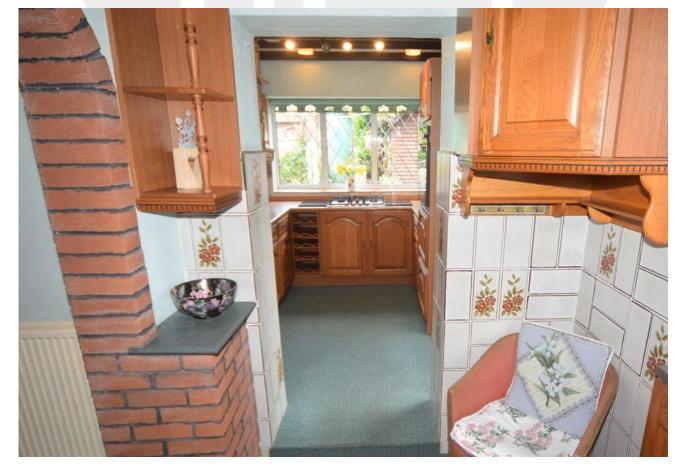

#### **KITCHEN**

uPVC double glazed windows and door, wall and base storage units with working surfaces and tiled surrounds, stainless steel rebated sink and drainer, built in electric oven and gas hob, beamed ceiling and extractor fan