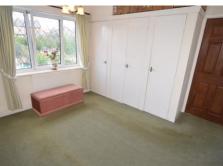

#### **BEDROOM 2**

#### 11' 6" x 12' 2" (3.51m x 3.73m)

uPVC double glazed window, built in wardrobes, gas combi boiler, wall and centre lights and radiator