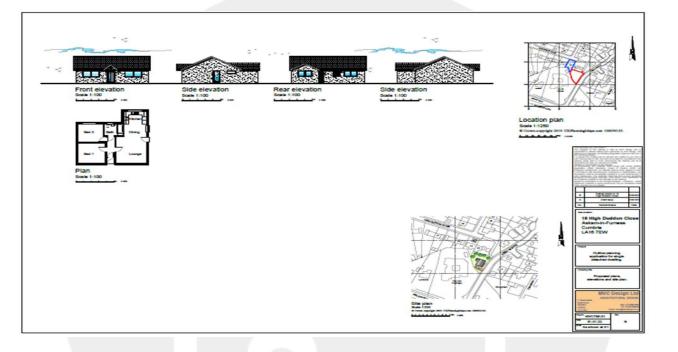

# High Duddon Close | Askam-in-Furness | LA16 7EW | Asking Price £120,000

- Plot Of Land Off Abbey Heights
- Popular Residential Area, Transport Links
- Planning Permission In Principle
- Planning For Two Bed Detached Bungalow
- Close To Local Amenities, Schools, Beaches
- Land Offers Mature Garden
- Storage Shed
- Double Gate Access
- Vacant Possession
- Viewing Recommended

## **Property Description**

We are delighted to bring to the market this ideal plot of land with planning permission in principle for a two bed detached bungalow in the popular residential area in Askam-in-Furness, close to local amenities, transport links, local beaches, the land offers a mature garden with established trees, plants, lawned area, storage shed, double gates on to Abbey Heights early and vacant possession is available.