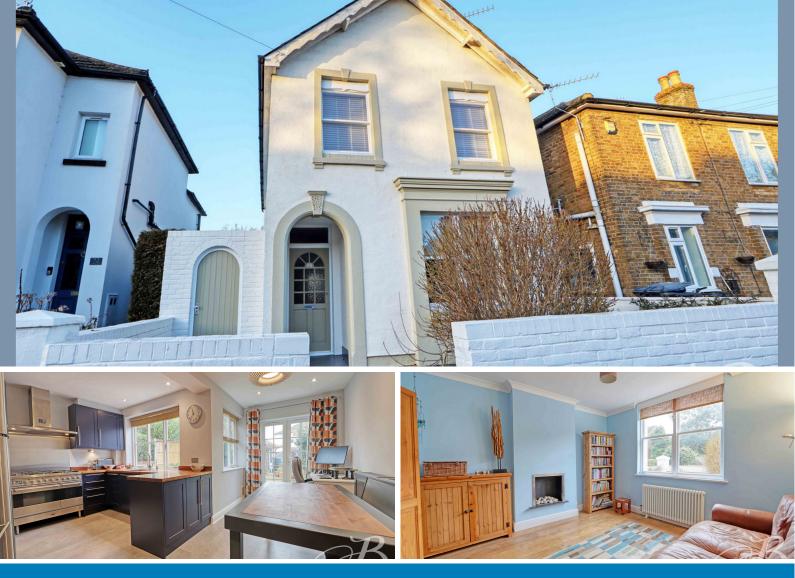

**For Sale** 

Vicarage Road, Maidenhead, SL6

## £695,000

An elegant detached Victorian home, situated in a quiet street close to the centre of Maidenhead, just 0.8 miles from the train station.

The handsome home is welcoming and well maintained with a neat low maintenance front garden. Inside, the attractive proportions, high ceilings and tall windows are synonymous with houses of this era, offering a cosy and characterful atmosphere. There are two well sized interconnecting reception rooms which can be opened or closed as desired, each with wood flooring. The stylish kitchen is at the rear, with ample storage and practical space, lovely solid wood counter-tops and a breakfast bar leading into a lovely dining area, with banquette seating and French doors leading to the garden.

Upstairs, the spacious landing leads to the bedrooms which are superbly sized; a front double is flooded with natural light, whilst the rear bedroom has a range of fitted wardrobes and a lovely smart ensuite shower. The third bedroom is a perfect office or nursery. To the rear is a gorgeous