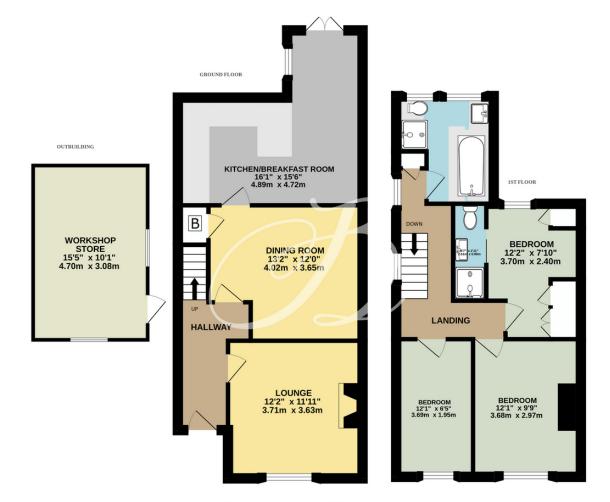

Barker Stone – 01628 947 888 Barker Stone, 31 High Street, Cookham, SL6 9SJ

TOTAL FLOOR AREA : 1087sq.ft. (101.0 sq.m.) approx.

Whilst every attempt has been made to ensure the accuracy of the floorplan contained here, measurements of doors, windows, rooms and any other items are approximate and no responsibility is taken for any error,