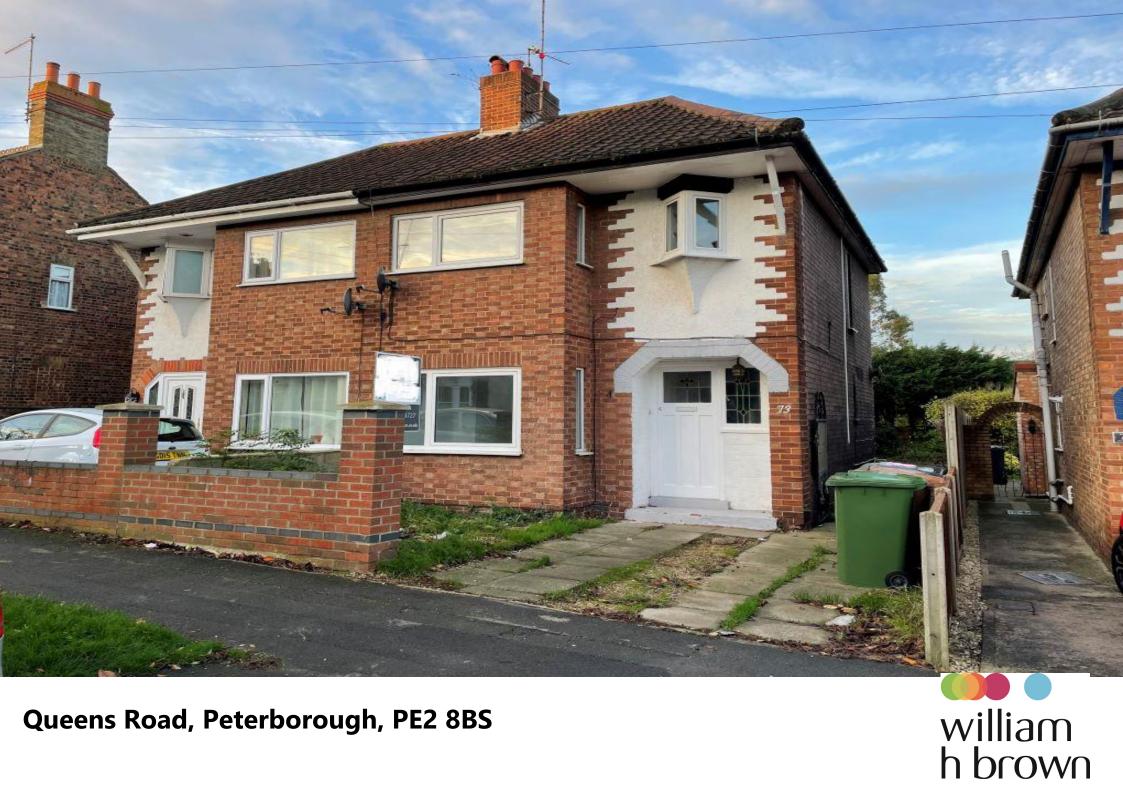

# **Queens Road, Peterborough**

- SOLD WITH NO CHAIN
- SEMI-DETACHED HOME
- THREE BEDROOMS
- TWO RECEPTION ROOMS
- OFF ROAD PARKING

Tenure: Freehold EPC Rating: D

Council Tax Band: B

£245,000

### \*\*\*SOLD WITH NO CHAIN\*\*\*

William H Brown is pleased to offer this lovely three bedroom semi-detached family home in popular Fletton area.

Ideal for first time buyers or investors, this property comprises of entrance hall, lounge, kitchen/diner and a family room at the ground floor. Three bedrooms and family bathroom to the first floor.