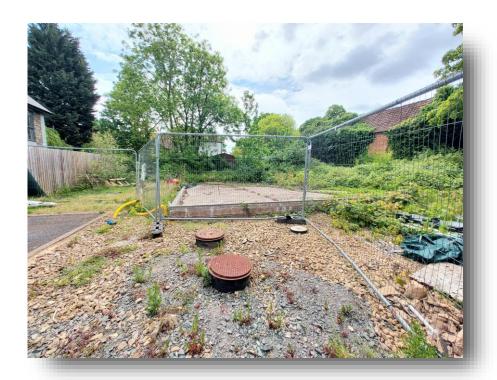

## Land Adjoining To Forrest Drive, Peterborough

- Sale by Modern Auction (T&Cs apply)
- Subject to an undisclosed Reserve Price
- Buyers fees apply
- FULLY SERVICED PLOT FOR SALE
- FOUNDATION HAS BEEN LAID

### \*\*\*FULLY SERVICED PLOT FOR SALE\*\*\*

Have you ever dreamed about designing your own unique home but didn't think it would be possible....well THIS is your chance. This approx 445 square metres plot has been previously granted a planning permission for 142 square metres family home.