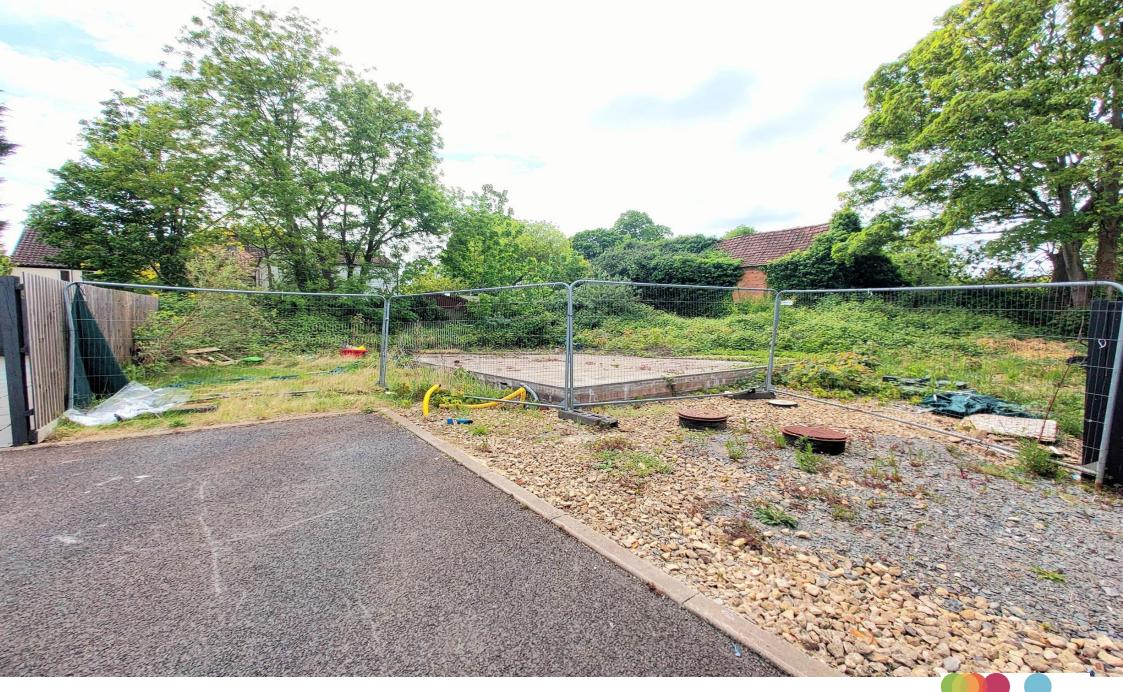

## Land Adjoining To Forrest Drive, Peterborough

- Sale by Modern Auction (T&Cs apply)
- Subject to an undisclosed Reserve Price
- Buyers fees apply
- FULLY SERVICED PLOT FOR SALE
- FOUNDATION HAS BEEN LAID

### \*\*\*FULLY SERVICED PLOT FOR SALE\*\*\*

Have you ever dreamed about designing your own unique home but didn't think it would be possible....well THIS is your chance. This approx 445 square metres plot has been previously granted a planning permission for 142 square metres family home.