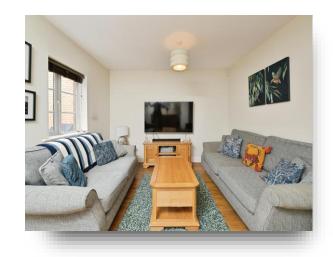

## welcome to

# Freshwater Road, Hampton Vale Peterborough

William H Brown is pleased to offer this beautifully presented four bedroom semi-detached 3 storey home located in popular Hampton Vale area in Peterborough. Located to the south of Peterborough with direct access to the rest of the City and walking distance to schools and shops.















This floor plan is for illustrative purposes only. It is not drawn to scale. Any measurements, floor areas (including any total floor area), openings and orientation are approximate. No details are guaranteed, they cannot be relied upon for any purpose and they do not form part of any agreement. No liability is taken for any error, omission or misstatement. A party must rely upon its own inspection(s). Powered by www.focalagent.com

#### **Entrance Hall**

# Lounge/Diner

16' x 12' (4.88m x 3.66m)

#### Kitchen/Breakfast Area

13' 10" x 9' 2" ( 4.22m x 2.79m )

#### Cloakroom

## Landing

#### **Bedroom Two**

13' 4" x 9' 4" ( 4.06m x 2.84m )

#### **Bedroom Three**

12' 3" x 9' 4" ( 3.73m x 2.84m )

#### **Bedroom Four**

10' 5" x 6' 8" ( 3.17m x 2.03m )

## **Family Bathroom**