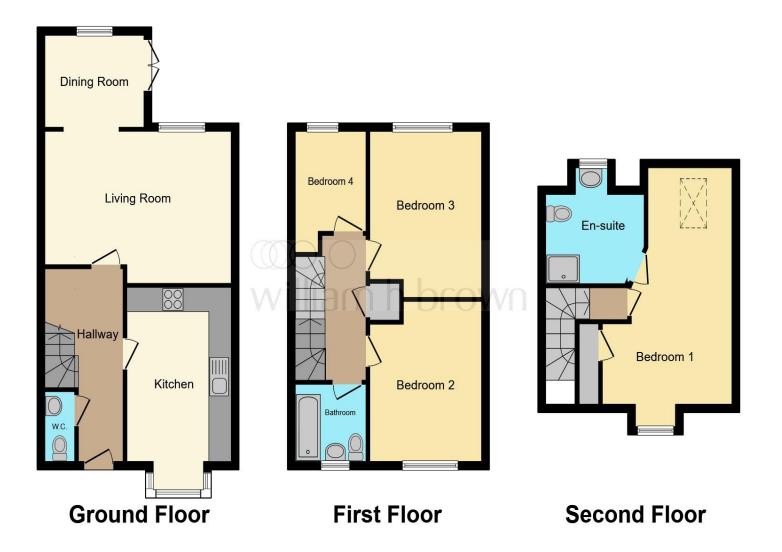

This floor plan is for illustrative purposes only. It is not drawn to scale. Any measurements, floor areas (including any total floor area), openings and orientation are approximate. No details are guaranteed, they cannot be relied upon for any purpose and they do not form part of any agreement. No liability is taken for any error, omission or misstatement. A party must rely upon its own inspection(s). Powered by www.focalagent.com

#### **Entrance Hall**

# Lounge/Diner

16' x 12' (4.88m x 3.66m)

#### Kitchen/Breakfast Area

13' 10" x 9' 2" ( 4.22m x 2.79m )

#### Cloakroom

## Landing

#### **Bedroom Two**

13' 4" x 9' 4" ( 4.06m x 2.84m )

#### **Bedroom Three**

12' 3" x 9' 4" ( 3.73m x 2.84m )

#### **Bedroom Four**

10' 5" x 6' 8" ( 3.17m x 2.03m )

## **Family Bathroom**

#### **Master Bedroom**

19' 6" x 10' 6" ( 5.94m x 3.20m )

#### **En-Suite**