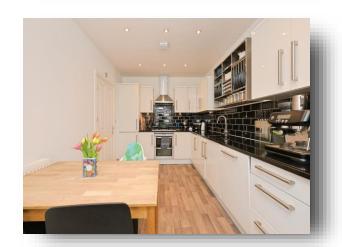

## welcome to

# Freshwater Road, Hampton Vale Peterborough

William H Brown is pleased to offer this beautifully presented four bedroom semi-detached 3 storey home located in popular Hampton Vale area in Peterborough. Located to the south of Peterborough with direct access to the rest of the City and walking distance to schools and shops.















This floor plan is for illustrative purposes only. It is not drawn to scale. Any measurements, floor areas (including any total floor area), openings and orientation are approximate. No details are guaranteed, they cannot be relied upon for any purpose and they do not form part of any agreement. No liability is taken for any error, omission or misstatement. A party must rely upon its own inspection(s). Powered by www.focalagent.com

#### **Entrance Hall**

# Lounge/Diner

16' x 12' (4.88m x 3.66m)

#### Kitchen/Breakfast Area

13' 10" x 9' 2" ( 4.22m x 2.79m )

#### Cloakroom

## Landing

#### **Bedroom Two**

13' 4" x 9' 4" ( 4.06m x 2.84m )

#### **Bedroom Three**

12' 3" x 9' 4" ( 3.73m x 2.84m )

#### **Bedroom Four**

10' 5" x 6' 8" ( 3.17m x 2.03m )

## **Family Bathroom**

###