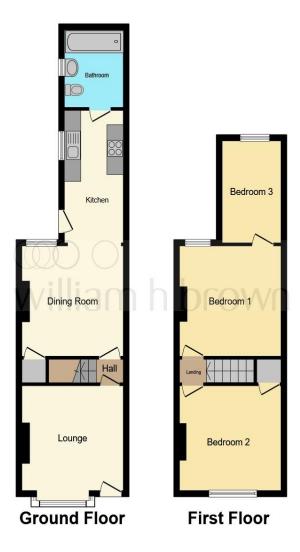

This floor plan is for illustrative purposes only. It is not drawn to scale. Any measurements, floor areas (including any total floor area), openings and orientation are approximate. No details are guaranteed, they cannot be relied upon for any purpose and they do not form part of any agreement. No liability is taken for any error, omission or misstatement. A party must rely upon its own inspection(s). Powered by www.focalagent.com

### **Living Room**

14' x 11' 3" ( 4.27m x 3.43m )

### **Open Plan Kitchen/Diner**

24' 5" x 11' 9" ( 7.44m x 3.58m )

### **Family Bathroom**

### Landing

#### **Bedroom One**

13' 7" x 11' 3" ( 4.14m x 3.43m )

#### **Bedroom Two**

13' 6" x 11' 3" ( 4.11m x 3.43m )

#### **Bedroom Three**

11' 3" x 7' 3" ( 3.43m x 2.21m )