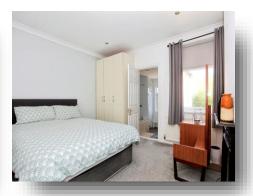

#### **Bedroom One**

12' 2" x 11' 7" ( 3.71m x 3.53m )

#### **Bedroom Two**

12' 5" x 9' 6" ( 3.78m x 2.90m )