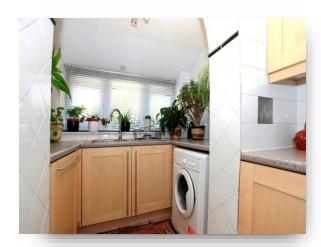

**Belsize Avenue, Peterborough, PE2 9HX** 

william h brown

# welcome to

# **Belsize Avenue, Peterborough**

Two double bedroom end-terraced home comprising of; lounge, dining room. cloakroom, kitchen, lean to, two double bedrooms and a family bathroom. Within walking distance of Peterborough City Centre and strongly advised for viewings.















This floor plan is for illustrative purposes only. It is not drawn to scale. Any measurements, floor areas (including any total floor area), openings and orientation are approximate. No details are guaranteed, they cannot be relied upon for any purpose and they do not form part of any agreement. No liability is taken for any error, omission or misstatement. A party must rely upon its own inspection(s). Powered by www.focalagent.com

#### Lounge

12' 2" x 11' 5" ( 3.71m x 3.48m )

### **Dining Room**

11' 5" x 11' (3.48m x 3.35m)

#### Kitchen

14' 4" x 7' 1" ( 4.37m x 2.16m )

#### **Lean To**

8' 8" x 4' 7" ( 2.64m x 1.40m )

### Landing

#### **Bedroom One**

12' 2" x 11' 7" ( 3.71m x 3.53m )

#### **Bedroom Two**

12' 5" x 9' 6" ( 3.78m x 2.90m )

### **Family Bathroom**

9' 8" x 4'