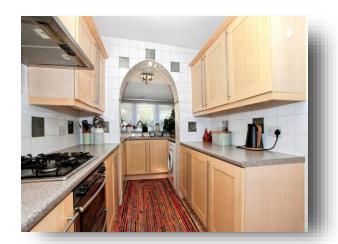

**Belsize Avenue, Peterborough, PE2 9HX** 

william h brown

# welcome to

# **Belsize Avenue, Peterborough**

Two double bedroom end-terraced home comprising of; lounge, dining room. cloakroom, kitchen, lean to, two double bedrooms and a family bathroom. Within walking distance of Peterborough City Centre and strongly advised for viewings.















This floor plan is for illustrative purposes only. It is not drawn to scale. Any measurements, floor areas (including any total floor area), openings and orientation are approximate. No details are guaranteed, they cannot be relied upon for any purpose and they do not form part of any agreement. No liability is taken for any error, omission or misstatement. A party must rely upon its own inspection(s). Powered by www.focalagent.com

#### Lounge

12' 2" x 11' 5" ( 3.71m x 3.48m )

### **Dining Room**

11' 5" x 11' (3.48m x 3.35m)

#### Kitchen

14' 4" x 7' 1" ( 4.37m x 2.16m )

#### **Lean To**

8' 8" x 4' 7" ( 2.64m x 1.40m )

### Landing

#### **Bedroom One**

12' 2" x 11' 7" ( 3.71m x 3.53m )

#### **Bedroom Two**

12' 5" x 9' 6" ( 3.78m x 2.90m )

### **Family Bathroom**

9' 8" x