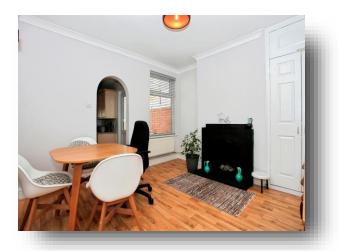

**Belsize Avenue, Peterborough, PE2 9HX** 

william h brown

# welcome to

# **Belsize Avenue, Peterborough**

Two double bedroom end-terraced home comprising of; lounge, dining room. cloakroom, kitchen, lean to, two double bedrooms and a family bathroom. Within walking distance of Peterborough City Centre and strongly advised for viewings.















This floor plan is for illustrative purposes only. It is not drawn to scale. Any measurements, floor areas (including any total floor area), openings and orientation are approximate. No details are guaranteed, they cannot be relied upon for any purpose and they do not form part of any agreement. No liability is taken for any error, omission or misstatement. A party must rely upon its own inspection(s). Powered by www.focalagent.com

#### Lounge

12' 2" x 11' 5" ( 3.71m x 3.48m )

### **Dining Room**

11' 5" x 11' (3.48m x 3.35m)

#### Kitchen

14' 4" x 7' 1" ( 4.37m x 2.16m )

#### **Lean To**

8' 8" x 4' 7" ( 2.64m x 1.40m )

### Landing

#### **Bedroom One**

12' 2" x 11' 7" ( 3.71m x 3.53m )

#### **Bedroom Two**

12' 5" x 9' 6" ( 3.78m x 2.90m )

### **Family Bathroom**

9'