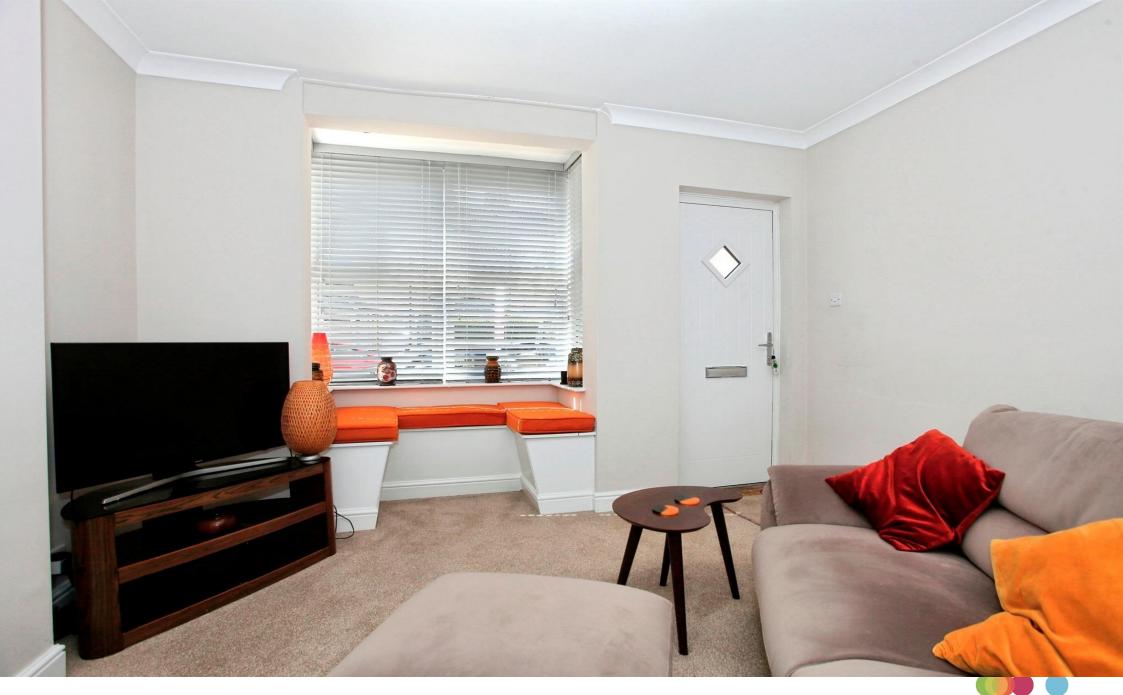

#### Lounge

12' 2" x 11' 5" ( 3.71m x 3.48m )

### **Dining Room**

11' 5" x 11' (3.48m x 3.35m)