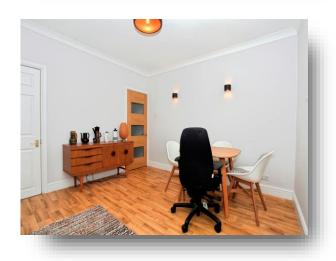

**Belsize Avenue, Peterborough, PE2 9HX** 

william h brown

# welcome to

# **Belsize Avenue, Peterborough**

Two double bedroom end-terraced home comprising of; lounge, dining room. cloakroom, kitchen, lean to, two double bedrooms and a family bathroom. Within walking distance of Peterborough City Centre and strongly advised for viewings.















This floor plan is for illustrative purposes only. It is not drawn to scale. Any measurements, floor areas (including any total floor area), openings and orientation are approximate. No details are guaranteed, they cannot be relied upon for any purpose and they do not form part of any agreement. No liability is taken for any error, omission or misstatement. A party must rely upon its own inspection(s). Powered by www.focalagent.com

#### Lounge

12' 2" x 11' 5" ( 3.71m x 3.48m )

### **Dining Room**

11' 5" x 11' (3.48m x 3.35m)

#### Kitchen

14' 4" x 7' 1" ( 4.37m x 2.16m )

#### **Lean To**

8' 8" x 4' 7" ( 2.64m x 1.40m )

### Landing

#### **Bedroom One**

12' 2" x 11' 7" ( 3.71m x 3.53m )

#### **Bedroom Two**

12' 5" x 9' 6" ( 3.78m x 2.90m )

### **Family Bathroom**

9' 8"