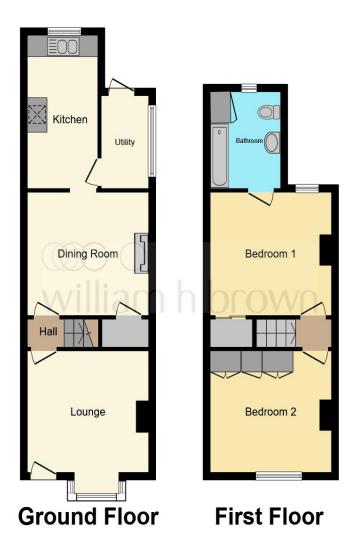

This floor plan is for illustrative purposes only. It is not drawn to scale. Any measurements, floor areas (including any total floor area), openings and orientation are approximate. No details are guaranteed, they cannot be relied upon for any purpose and they do not form part of any agreement. No liability is taken for any error, omission or misstatement. A party must rely upon its own inspection(s). Powered by www.focalagent.com

#### Lounge

12' 2" x 11' 5" ( 3.71m x 3.48m )

### **Dining Room**

11' 5" x 11' (3.48m x 3.35m)

#### Kitchen

14' 4" x 7' 1" ( 4.37m x 2.16m )

#### **Lean To**

8' 8" x 4' 7" ( 2.64m x 1.40m )

### Landing

#### **Bedroom One**

12' 2" x 11' 7" ( 3.71m x 3.53m )

#### **Bedroom Two**

12' 5" x 9' 6" ( 3.78m x 2.90m )

### **Family Bathroom**

9' 8" x 4' 7" ( 2.95m x 1.40m )