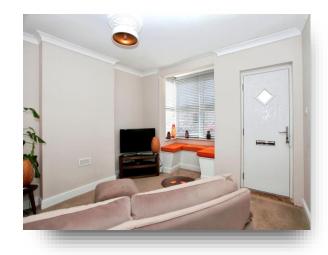

**Belsize Avenue, Peterborough, PE2 9HX** 

william h brown

# welcome to

# **Belsize Avenue, Peterborough**

Two double bedroom end-terraced home comprising of; lounge, dining room. cloakroom, kitchen, lean to, two double bedrooms and a family bathroom. Within walking distance of Peterborough City Centre and strongly advised for viewings.















This floor plan is for illustrative purposes only. It is not drawn to scale. Any measurements, floor areas (including any total floor area), openings and orientation are approximate. No details are guaranteed, they cannot be relied upon for any purpose and they do not form part of any agreement. No liability is taken for any error, omission or misstatement. A party must rely upon its own inspection(s). Powered by www.focalagent.com

#### Lounge

12' 2" x 11' 5" ( 3.71m x 3.48m )

### **Dining Room**

11' 5" x 11' (3.48m x 3.35m)

#### Kitchen

14' 4" x 7' 1" ( 4.37m x 2.16m )

#### **Lean To**

8' 8" x 4' 7" ( 2.64m x 1.40m )

### Landing

#### **Bedroom One**

12' 2" x 11' 7" ( 3.71m x 3.53m )

#### **Bedroom Two**

12' 5" x 9' 6" ( 3.78m x 2.90m )

### **Family Bathroom**

9' 8