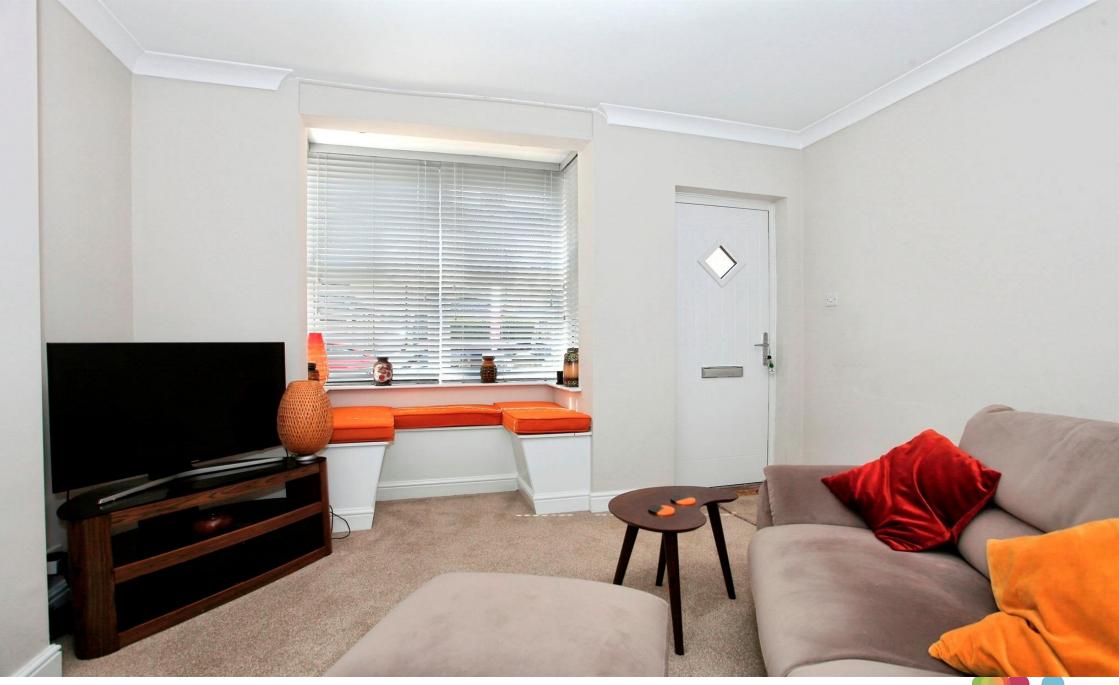

## **Belsize Avenue, Peterborough**

Two double bedroom end-terraced home comprising of; lounge, dining room. cloakroom, kitchen, lean to, two double bedrooms and a family bathroom. Within walking distance of Peterborough City Centre and strongly advised for viewings.

**Lounge** 12' 2" x 11' 5" ( 3.71m x 3.48m )

**Dining Room** 11' 5" x 11' (3.48m x 3.35m)

**Kitchen** 14' 4" x 7' 1" ( 4.37m x 2.16m )

**Lean To** 8' 8" x 4' 7" ( 2.64m x 1.40m )

Landing

**Bedroom One** 12' 2" x 11' 7" ( 3.71m x 3.53m )