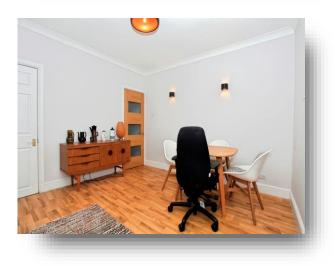

## **Belsize Avenue, Peterborough**

Two double bedroom end-terraced home comprising of; lounge, dining room. cloakroom, kitchen, lean to, two double bedrooms and a family bathroom. Within walking distance of Peterborough City Centre and strongly advised for viewings.

**Lounge** 12' 2" x 11' 5" ( 3.71m x 3.48m )

**Dining Room** 11' 5" x 11' (3.48m x 3.35m)

**Kitchen** 14' 4" x 7' 1" ( 4.37m x 2.16m )

**Lean To** 8' 8" x 4' 7" ( 2.64m x 1.40m )

Landing

**Bedroom One** 12' 2" x 11' 7" ( 3.71m x 3.53m )