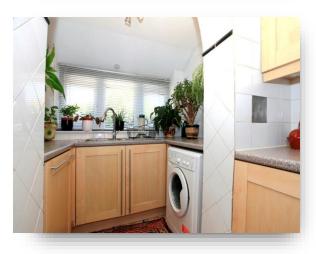

**Lounge** 12' 2" x 11' 5" ( 3.71m x 3.48m )

**Dining Room** 11' 5" x 11' (3.48m x 3.35m)

**Kitchen** 14' 4" x 7' 1" ( 4.37m x 2.16m )

**Lean To** 8' 8" x 4' 7" ( 2.64m x 1.40m )

Landing

**Bedroom One** 12' 2" x 11' 7" ( 3.71m x 3.53m )