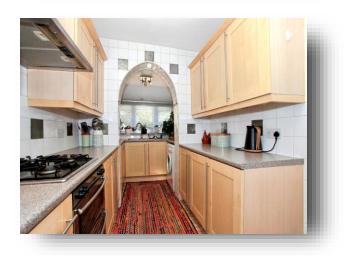

**Lounge** 12' 2" x 11' 5" ( 3.71m x 3.48m )

**Dining Room** 11' 5" x 11' (3.48m x 3.35m)

**Kitchen** 14' 4" x 7' 1" ( 4.37m x 2.16m )

**Lean To** 8' 8" x 4' 7" ( 2.64m x 1.40m )

Landing

**Bedroom One** 12' 2" x 11' 7" ( 3.71m x 3.53m )