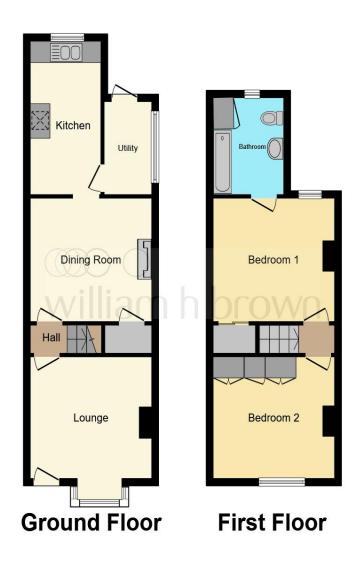

This floor plan is for illustrative purposes only. It is not drawn to scale. Any measurements, floor areas (including any total floor area), openings and orientation are approximate. No details are guaranteed, they cannot be relied upon for any purpose and they do not form part of any agreement. No liability is taken for any error, omission or misstatement. A party must rely upon its own inspection(s). Powered by www.focalagent.com

**Lounge** 12' 2" x 11' 5" ( 3.71m x 3.48m )

**Dining Room** 11' 5" x 11' (3.48m x 3.35m)

**Kitchen** 14' 4" x 7' 1" ( 4.37m x 2.16m )

**Lean To** 8' 8" x 4' 7" ( 2.64m x 1.40m )

Landing

**Bedroom One** 12' 2" x 11' 7" ( 3.71m x 3.53m )

**Bedroom Two** 12' 5" x 9' 6" ( 3.78m x 2.90m )

**Family Bathroom** 9' 8" x 4' 7" ( 2.95m x 1.40m )