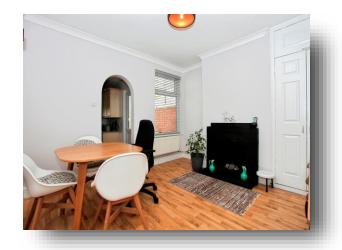

## **Belsize Avenue, Peterborough**

Two double bedroom end-terraced home comprising of; lounge, dining room. cloakroom, kitchen, lean to, two double bedrooms and a family bathroom. Within walking distance of Peterborough City Centre and strongly advised for viewings.

**Lounge** 12' 2" x 11' 5" ( 3.71m x 3.48m )

**Dining Room** 11' 5" x 11' (3.48m x 3.35m)

**Kitchen** 14' 4" x 7' 1" ( 4.37m x 2.16m )

**Lean To** 8' 8" x 4' 7" ( 2.64m x 1.40m )

Landing

**Bedroom One** 12' 2" x 11' 7" ( 3.71m x 3.53m )