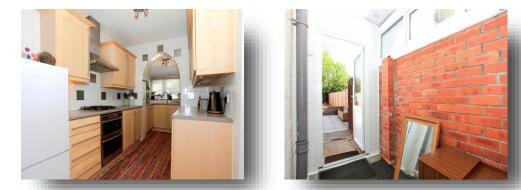

## **Belsize Avenue, Peterborough**

Two double bedroom end-terraced home comprising of; lounge, dining room. cloakroom, kitchen, lean to, two double bedrooms and a family bathroom. Within walking distance of Peterborough City Centre and strongly advised for viewings.

**Lounge** 12' 2" x 11' 5" ( 3.71m x 3.48m )

**Dining Room** 11' 5" x 11' (3.48m x 3.35m)

**Kitchen** 14' 4" x 7' 1" ( 4.37m x 2.16m )

**Lean To** 8' 8" x 4' 7" ( 2.64m x 1.40m )

Landing

**Bedroom One** 12' 2" x 11' 7" ( 3.71m x 3.53m )

# Belsize Avenue, Peterborough

- TWO DOUBLE BEDROOMS
- TWO RECEPTION ROOMS
- END-TERRACED HOUSE
- LEAN TO
- BATHROOM TO THE UPSTAIRS

Tenure: Freehold EPC Rating: D