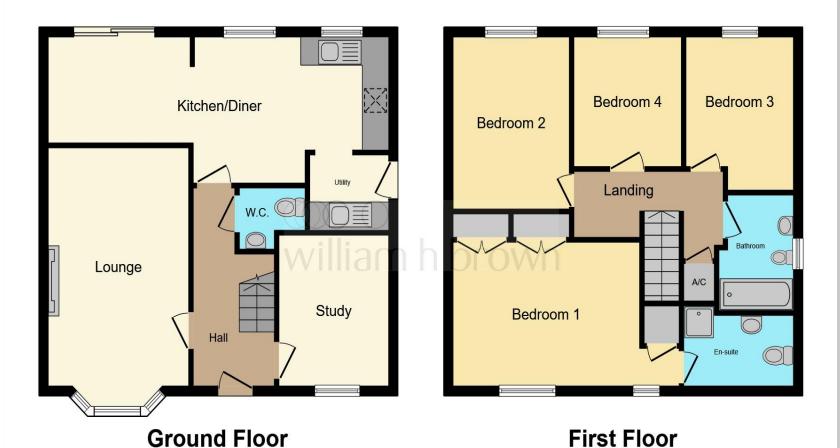

# **Candy Street, Peterborough**

\*\*\*SOLD WITH NO CHAIN\*\*\*

William H Brown is pleased to offer to the market this 4-bedroom detached house on Candy Street, Peterborough.

This floor plan is for illustrative purposes only. It is not drawn to scale. Any measurements, floor areas (including any total floor area), openings and orientation are approximate. No details are guaranteed, they cannot be relied upon for any purpose and they do not form part of any agreement. No liability is taken for any error, omission or misstatement. A party must rely upon its own inspection(s). Powered by www.focalagent.com

#### **Entrance Hall**

## Lounge

16' 7" x 10' 6" ( 5.05m x 3.20m )

#### Study

10' 5" x 8' 2" ( 3.17m x 2.49m )

#### Kitchen

14' 8" x 7' 7" ( 4.47m x 2.31m )

### **Dining Room**

10' 6" x 7' 3" ( 3.20m x 2.21m )

## Utility

5' 1" x 6' 1" ( 1.55m x 1.85m )

#### Wc

#### **Bedroom One**

10' x 13' 4" ( 3.05m x 4.06m )

#### **Bedroom Two**

9' x 11' 9" ( 2.74m x 3.58m )

#### **Bedroom Three**

11' 1" x 8' 2" ( 3.38m x 2.49m )

#### **Bedroom Four**

9' 1" x 8' (2.77m x 2.44m)