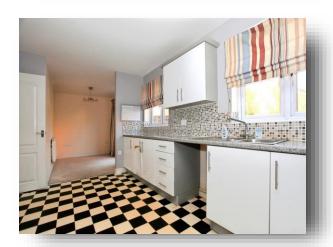

#### Kitchen

14' 8" x 7' 7" ( 4.47m x 2.31m )

### **Dining Room**

10' 6" x 7' 3" ( 3.20m x 2.21m )