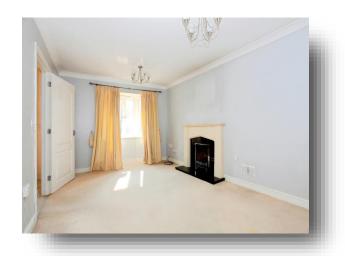

## Lounge

16' 7" x 10' 6" ( 5.05m x 3.20m )

### **Dining Room**

10' 6" x 7' 3" ( 3.20m x 2.21m )