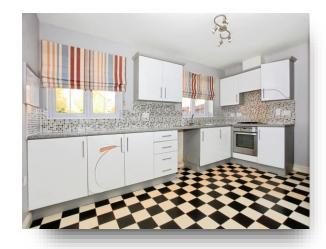

**Candy Street, Peterborough PE2 9RE** 



# welcome to

# **Candy Street, Peterborough**

\*\*\*SOLD WITH NO CHAIN\*\*\*

William H Brown is pleased to offer to the market this 4-bedroom detached house on Candy Street, Peterborough.















This floor plan is for illustrative purposes only. It is not drawn to scale. Any measurements, floor areas (including any total floor area), openings and orientation are approximate. No details are guaranteed, they cannot be relied upon for any purpose and they do not form part of any agreement. No liability is taken for any error, omission or misstatement. A party must rely upon its own inspection(s). Powered by www.focalagent.com

#### **Entrance Hall**

## Lounge

16' 7" x 10' 6" ( 5.05m x 3.20m )

#### Study

10' 5" x 8' 2" ( 3.17m x 2.49m )

#### Kitchen

14' 8" x 7' 7" ( 4.47m x 2.31m )

### **Dining Room**

10' 6" x 7' 3" ( 3.20m x 2.21m )

## Utility

5' 1" x 6' 1" ( 1.55m x 1.85m )

#### Wc

#### **Bedroom One**

10' x 13' 4" ( 3.05m x 4.06m )

#### **Bedroom Two**

9' x