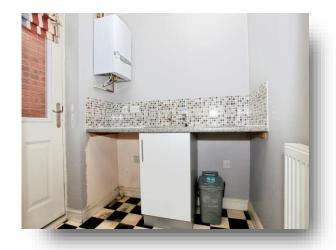

#### Kitchen

14' 8" x 7' 7" ( 4.47m x 2.31m )

## Utility

5' 1" x 6' 1" ( 1.55m x 1.85m )