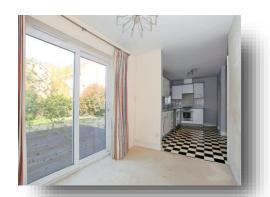

#### Kitchen

14' 8" x 7' 7" ( 4.47m x 2.31m )

### **Dining Room**

10' 6" x 7' 3" ( 3.20m x 2.21m )