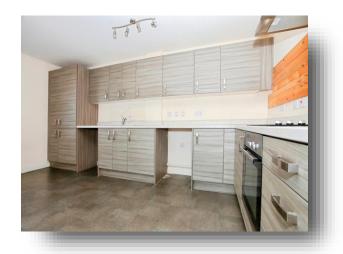

Hawksbill Way, Peterborough, PE2 8NW



# welcome to

# Hawksbill Way, Peterborough

Well-presented two bedroom apartment located close to Peterborough City Centre, this apartment offers; two double bedrooms, open plan kitchen/lounge/diner with a Juliet balcony and family bathroom. Viewings are strongly advised!















This floor plan is for illustrative purposes only. It is not drawn to scale. Any measurements, floor areas (including any total floor area), openings and orientation are approximate. No details are guaranteed, they cannot be relied upon for any purpose and they do not form part of any agreement. No liability is taken for any error, omission or misstatement. A party must rely upon its own inspection(s). Powered by www.focalagent.com

## Lounge/Kitchen/Diner

14' 10" x 26' 8" ( 4.52m x 8.13m )

#### **Bedroom One**

17' 5" x 9' 9" ( 5.31m x 2.97m )

#### **Bedroom Two**

17' 6" x 9' 6" ( 5.33m x 2.90m )

### **Family Bathroom**

#### welcome to

# Hawksbill Way, Peterborough

- TWO DOUBLE BEDROOMS
- FAMILY BATHROOM
- JULIET BALCONY
- MODERN APARTMENT
- ZERO CARBON

#### Tenure: