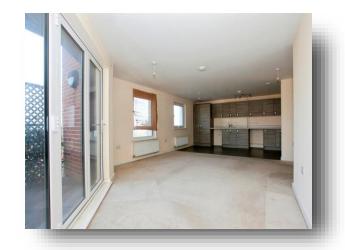

Hawksbill Way, Peterborough, PE2 8NW



# welcome to

# Hawksbill Way, Peterborough

Well-presented two bedroom apartment located close to Peterborough City Centre, this apartment offers; two double bedrooms, open plan kitchen/lounge/diner with a Juliet balcony and family bathroom. Viewings are strongly advised!















This floor plan is for illustrative purposes only. It is not drawn to scale. Any measurements, floor areas (including any total floor area), openings and orientation are approximate. No details are guaranteed, they cannot be relied upon for any purpose and they do not form part of any agreement. No liability is taken for any error, omission or misstatement. A party must rely upon its own inspection(s). Powered by www.focalagent.com

## Lounge/Kitchen/Diner

14' 10" x 26' 8" ( 4.52m x 8.13m )

#### **Bedroom One**

17' 5" x 9' 9" ( 5.31m x 2.97m )

#### **Bedroom Two**

17' 6" x 9' 6" ( 5.33m x 2.90m )

### **Family Bathroom**

#### welcome to

# Hawksbill Way, Peterborough

- TWO DOUBLE BEDROOMS
- FAMILY BATHROOM
- JULIET BALCONY
- MODERN APARTMENT
- ZERO CARBON

#### Tenure: L