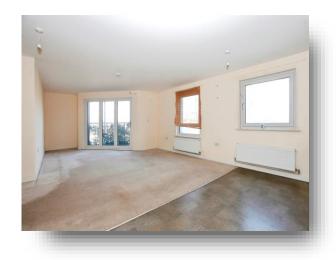

Hawksbill Way, Peterborough, PE2 8NW



# welcome to

# Hawksbill Way, Peterborough

Well-presented two bedroom apartment located close to Peterborough City Centre, this apartment offers; two double bedrooms, open plan kitchen/lounge/diner with a Juliet balcony and family bathroom. Viewings are strongly advised!















This floor plan is for illustrative purposes only. It is not drawn to scale. Any measurements, floor areas (including any total floor area), openings and orientation are approximate. No details are guaranteed, they cannot be relied upon for any purpose and they do not form part of any agreement. No liability is taken for any error, omission or misstatement. A party must rely upon its own inspection(s). Powered by www.focalagent.com

## Lounge/Kitchen/Diner

14' 10" x 26' 8" ( 4.52m x 8.13m )

#### **Bedroom One**

17' 5" x 9' 9" ( 5.31m x 2.97m )

#### **Bedroom Two**

17' 6" x 9' 6" ( 5.33m x 2.90m )

### **Family Bathroom**

#### welcome to

# Hawksbill Way, Peterborough

- TWO DOUBLE BEDROOMS
- FAMILY BATHROOM
- JULIET BALCONY
- MODERN APARTMENT
- ZERO CARBON

#### Tenure: Lease