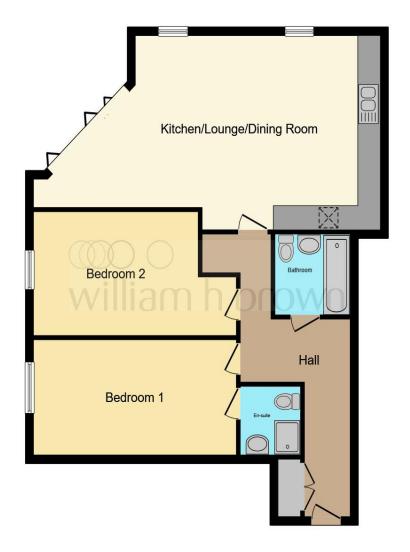

This floor plan is for illustrative purposes only. It is not drawn to scale. Any measurements, floor areas (including any total floor area), openings and orientation are approximate. No details are guaranteed, they cannot be relied upon for any purpose and they do not form part of any agreement. No liability is taken for any error, omission or misstatement. A party must rely upon its own inspection(s). Powered by www.focalagent.com

## Lounge/Kitchen/Diner

14' 10" x 26' 8" ( 4.52m x 8.13m )

#### **Bedroom One**

17' 5" x 9' 9" ( 5.31m x 2.97m )

#### **Bedroom Two**

17' 6" x 9' 6" ( 5.33m x 2.90m )

### **Family Bathroom**