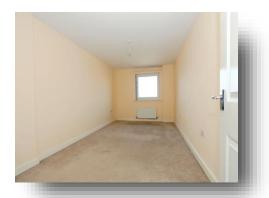

## Lounge/Kitchen/Diner

14' 10" x 26' 8" ( 4.52m x 8.13m )

#### **Bedroom One**

17' 5" x 9' 9" ( 5.31m x 2.97m )

#### **Bedroom Two**

17' 6" x 9' 6" ( 5.33m x 2.90m )