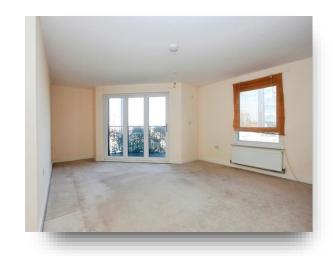

#### **Bedroom One**

17' 5" x 9' 9" ( 5.31m x 2.97m )

#### **Bedroom Two**

17' 6" x 9' 6" ( 5.33m x 2.90m )