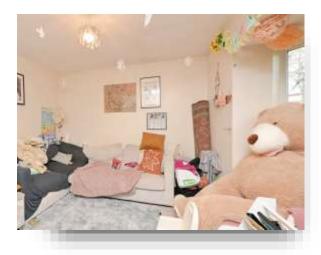

Regal Place, Peterborough PE2 9AP



# welcome to

# Regal Place, Peterborough

\*\*\*SOLD WITH NO CHAIN\*\*\* William H Brown is please to offer this Modern top floor apartment comprising entrance hallway, fitted kitchen with integrated 4 ring hob & single electric oven, lounge, master double bedroom with built in wardrobes, 2nd double bedroom, bathroom with shower over bath, gas radiator heating, UPVC windows, allocated parking bay, security intercom entry system. The current rental of this property is £9300 PA Located within walking distance to Peterborough city centre and train station this lovely property is an ideal purchase for investors and first time buyers.















This floor plan is for illustrative purposes only. It is not drawn to scale. Any measurements, floor areas (including any total floor area), openings and orientation are approximate. No details are guaranteed, they cannot be relied upon for any purpose and they do not form part of any agreement. No liability is taken for any error, omission or misstatement. A party must rely upon its own inspection(s). Powered by www.focalagent.com

#### **Entrance Hall**

**Lounge** 12' 1" x 14' 9" ( 3.68m x 4.50m )

#### Kitchen

Irregular Shaped Room 14' 3" max x 11' 3" max ( 4.34m max x 3.43m)

#### **Bedroom One**

8' 7" min x 9' 5" min ( 2.62m min x 2.87m min )

#### **Bedroom Two**

7' 8" min x 9' 5" max ( 2.34m min x 2.87m max )

#### Bathroom

## welcome to

# **Regal Place, Peterborough**