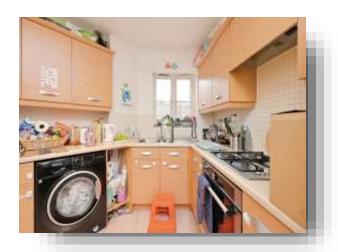

#### Kitchen

Irregular Shaped Room 14' 3" max x 11' 3" max ( 4.34m max x 3.43m)