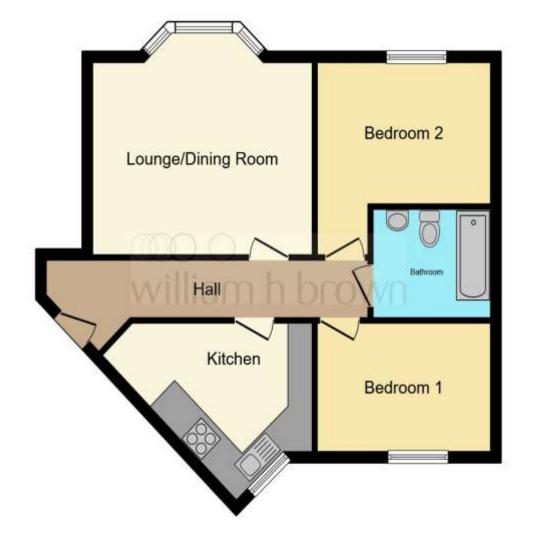

This floor plan is for illustrative purposes only. It is not drawn to scale. Any measurements, floor areas (including any total floor area), openings and orientation are approximate. No details are guaranteed, they cannot be relied upon for any purpose and they do not form part of any agreement. No liability is taken for any error, omission or misstatement. A party must rely upon its own inspection(s). Powered by www.focalagent.com

#### **Entrance Hall**

**Lounge** 12' 1" x 14' 9" ( 3.68m x 4.50m )

#### Kitchen

Irregular Shaped Room 14' 3" max x 11' 3" max ( 4.34m max x 3.43m)

#### **Bedroom One**

8' 7" min x 9' 5" min ( 2.62m min x 2.87m min )

#### **Bedroom Two**

7' 8" min x 9' 5" max ( 2.34m min x 2.87m max )

#### Bathroom