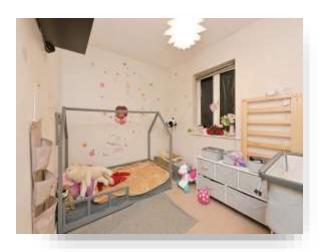

Regal Place, Peterborough PE2 9AP



# welcome to

# Regal Place, Peterborough

\*\*\*SOLD WITH NO CHAIN\*\*\* William H Brown is please to offer this Modern top floor apartment comprising entrance hallway, fitted kitchen with integrated 4 ring hob & single electric oven, lounge, master double bedroom with built in wardrobes, 2nd double bedroom, bathroom with shower over bath, gas radiator heating, UPVC windows, allocated parking bay, security intercom entry system. The current rental of this property is £9300 PA Located within walking distance to Peterborough city centre and train station this lovely property is an ideal purchase for investors and first time buyers.















This floor plan is for illustrative purposes only. It is not drawn to scale. Any measurements, floor areas (including any total floor area), openings and orientation are approximate. No details are guaranteed, they cannot be relied upon for any purpose and they do not form part of any agreement. No liability is taken for any error, omission or misstatement. A party must rely upon its own inspection(s). Powered by www.focalagent.com

#### **Entrance Hall**

**Lounge** 12' 1" x 14' 9" ( 3.68m x 4.50m )

#### Kitchen

Irregular Shaped Room 14' 3" max x 11' 3" max ( 4.34m max x 3.43m)

#### **Bedroom One**

8' 7" min x 9' 5" min ( 2.62m min x 2.87m min )

#### **Bedroom Two**

7' 8" min x 9' 5" max ( 2.34m min x 2.87m max )

#### Bathroom

## welcome to

# **Regal Place, Peterborough**

-