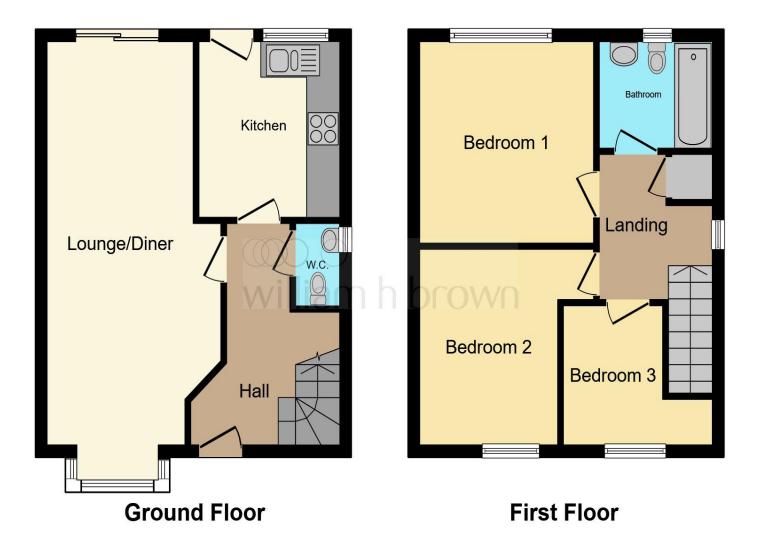

This floor plan is for illustrative purposes only. It is not drawn to scale. Any measurements, floor areas (including any total floor area), openings and orientation are approximate. No details are guaranteed, they cannot be relied upon for any purpose and they do not form part of any agreement. No liability is taken for any error, omission or misstatement. A party must rely upon its own inspection(s). Powered by www.focalagent.com

### **Entrance Hall**

## Lounge/Diner

22' 9" x 8' 5" ( 6.93m x 2.57m )

#### Kitchen

9' 8" x 8' 4" ( 2.95m x 2.54m )

#### **Downstairs W.C**

## Landing

### Landing

### **Bedroom**

10' 3" x 10' 9" ( 3.12m x 3.28m )

### **Bedroom**

11' 9" x 8' (3.58m x 2.44m)

#### **Bedroom**

7' 6" x 10' (2.29m x 3.05m)

## **Family Bathroom**