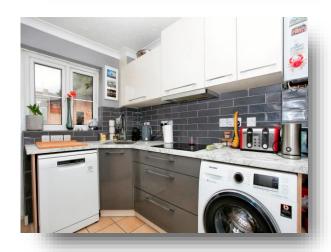

**Knights Mews, Peterborough, PE2 8SL** 



## welcome to

# **Knights Mews, Peterborough**

Well-presented three bedroom semi-detached home located off Fletton High Street comprising of; open plan lounge/diner, kitchen, downstairs w.c, three bedrooms, family bathroom, pleasant garden, garage and driveway. This home is strongly advised for viewings!















This floor plan is for illustrative purposes only. It is not drawn to scale. Any measurements, floor areas (including any total floor area), openings and orientation are approximate. No details are guaranteed, they cannot be relied upon for any purpose and they do not form part of any agreement. No liability is taken for any error, omission or misstatement. A party must rely upon its own inspection(s). Powered by www.focalagent.com

### **Entrance Hall**

## Lounge/Diner

22' 9" x 8' 5" ( 6.93m x 2.57m )

#### Kitchen

9' 8" x 8' 4" ( 2.95m x 2.54m )

#### **Downstairs W.C**

## Landing

### Landing

### **Bedroom**

10' 3" x 10' 9" ( 3.12m x 3.28m )

### **Bedroom**

11' 9" x 8' (3.58m x 2.44m)

#### **Bedroom**

7' 6" x 10' (2.29m x 3.05m)

## **Family Bathroom**

### welcome to