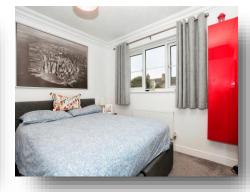

### **Bedroom**

10' 3" x 10' 9" ( 3.12m x 3.28m )

### **Bedroom**

11' 9" x 8' (3.58m x 2.44m)

#### **Bedroom**

7' 6" x 10' (2.29m x 3.05m)