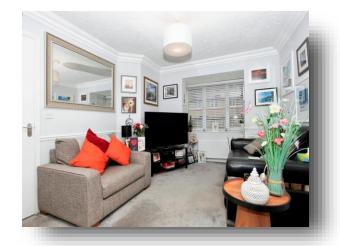

**Knights Mews, Peterborough, PE2 8SL** 



## welcome to

# **Knights Mews, Peterborough**

Well-presented three bedroom semi-detached home located off Fletton High Street comprising of; open plan lounge/diner, kitchen, downstairs w.c, three bedrooms, family bathroom, pleasant garden, garage and driveway. This home is strongly advised for viewings!















This floor plan is for illustrative purposes only. It is not drawn to scale. Any measurements, floor areas (including any total floor area), openings and orientation are approximate. No details are guaranteed, they cannot be relied upon for any purpose and they do not form part of any agreement. No liability is taken for any error, omission or misstatement. A party must rely upon its own inspection(s). Powered by www.focalagent.com

### **Entrance Hall**

## Lounge/Diner

22' 9" x 8' 5" ( 6.93m x 2.57m )

#### Kitchen

9' 8" x 8' 4" ( 2.95m x 2.54m )

#### **Downstairs W.C**

## Landing

### Landing

### **Bedroom**

10' 3" x 10' 9" ( 3.12m x 3.28m )

### **Bedroom**

11' 9" x 8' (3.58m x 2.44m)

#### **Bedroom**

7' 6" x 10' (2.29m x 3.05m)

## **Family Bathroom**

### welcome