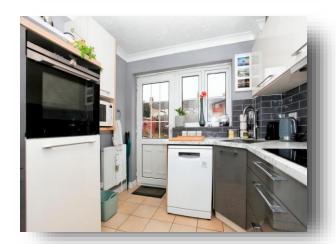

**Knights Mews, Peterborough, PE2 8SL** 



## welcome to

# **Knights Mews, Peterborough**

Well-presented three bedroom semi-detached home located off Fletton High Street comprising of; open plan lounge/diner, kitchen, downstairs w.c, three bedrooms, family bathroom, pleasant garden, garage and driveway. This home is strongly advised for viewings!















This floor plan is for illustrative purposes only. It is not drawn to scale. Any measurements, floor areas (including any total floor area), openings and orientation are approximate. No details are guaranteed, they cannot be relied upon for any purpose and they do not form part of any agreement. No liability is taken for any error, omission or misstatement. A party must rely upon its own inspection(s). Powered by www.focalagent.com

### **Entrance Hall**

## Lounge/Diner

22' 9" x 8' 5" ( 6.93m x 2.57m )

#### Kitchen

9' 8" x 8' 4" ( 2.95m x 2.54m )

#### **Downstairs W.C**

## Landing

### Landing

### **Bedroom**

10' 3" x 10' 9" ( 3.12m x 3.28m )

### **Bedroom**

11' 9" x 8' (3.58m x 2.44m)

#### **Bedroom**

7' 6" x 10' (2.29m x 3.05m)

## **Family Bathroom**

### welcome to

#