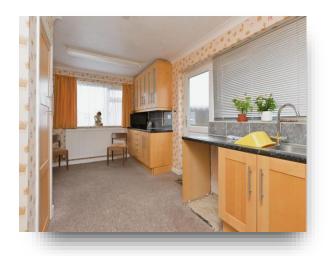

Kingfisher Road, Whittlesey Peterborough PE7 1YF



## welcome to

# **Kingfisher Road, Whittlesey Peterborough**

Spacious bungalow situated in Whittlesey. The property comprises of; kitchen / diner, lounge, two good sized bedrooms and a family bathroom. The property further benefits from a large enclosed rear garden and driveway leading to single garage. Viewings are essential!















This floor plan is for illustrative purposes only. It is not drawn to scale. Any measurements, floor areas (including any total floor area), openings and orientation are approximate. No details are guaranteed, they cannot be relied upon for any purpose and they do not form part of any agreement. No liability is taken for any error, omission or misstatement. A party must rely upon its own inspection(s). Powered by www.focalagent.com

#### Lounge

17' 4" x 11' 1" ( 5.28m x 3.38m )

#### Kitchen/Diner

9' 6" x 17' 4" ( 2.90m x 5.28m )

#### **Bedroom One**

8' 5" x 11' 1" ( 2.57m x 3.38m )

#### **Bedroom Two**

10' x 11' 5" ( 3.05m x 3.48m )

## **Family Bathroom**

### welcome to

## Kingfisher Road, Whittlesey Peterborough

- TWO BEDROOMS
- **BUNGALOW**
- **QUIET LOCATION**
- NO