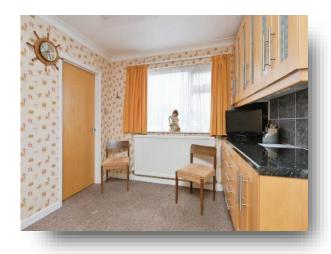

Kingfisher Road, Whittlesey Peterborough PE7 1YF



## welcome to

# **Kingfisher Road, Whittlesey Peterborough**

Spacious bungalow situated in Whittlesey. The property comprises of; kitchen / diner, lounge, two good sized bedrooms and a family bathroom. The property further benefits from a large enclosed rear garden and driveway leading to single garage. Viewings are essential!















This floor plan is for illustrative purposes only. It is not drawn to scale. Any measurements, floor areas (including any total floor area), openings and orientation are approximate. No details are guaranteed, they cannot be relied upon for any purpose and they do not form part of any agreement. No liability is taken for any error, omission or misstatement. A party must rely upon its own inspection(s). Powered by www.focalagent.com

#### Lounge

17' 4" x 11' 1" ( 5.28m x 3.38m )

#### Kitchen/Diner

9' 6" x 17' 4" ( 2.90m x 5.28m )

#### **Bedroom One**

8' 5" x 11' 1" ( 2.57m x 3.38m )

#### **Bedroom Two**

10' x 11' 5" ( 3.05m x 3.48m )

## **Family Bathroom**

### welcome to

## Kingfisher Road, Whittlesey Peterborough

- TWO BEDROOMS
- **BUNGALOW**
- **QUIET LOCATION**
- NO ON