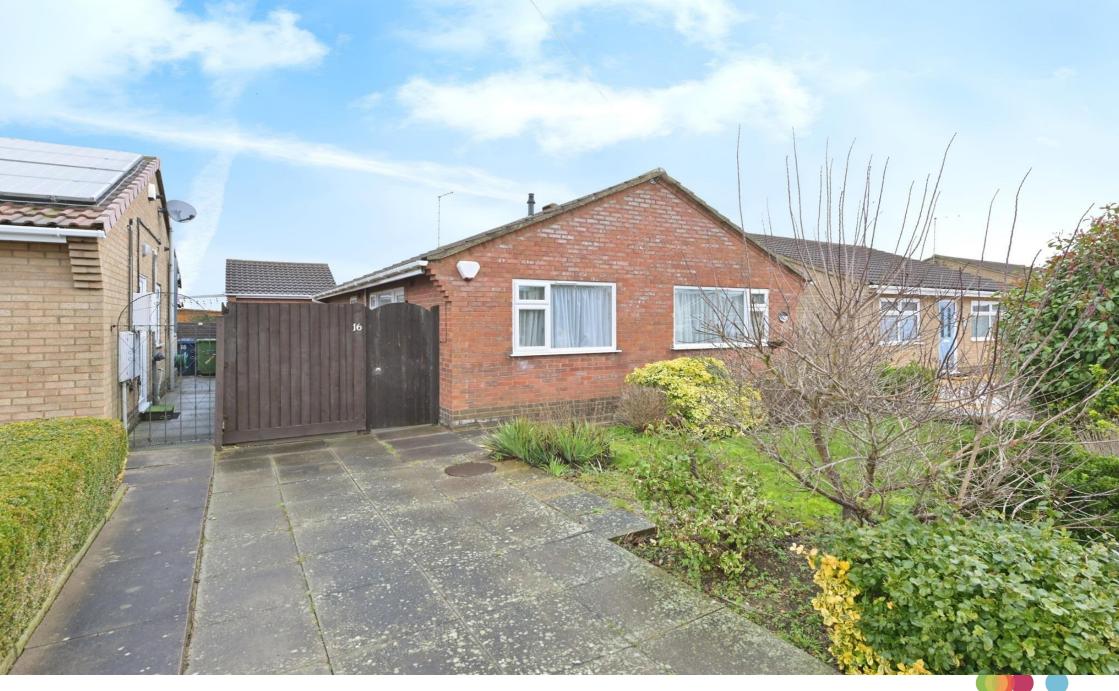

# **Kingfisher Road, Whittlesey Peterborough**

Spacious bungalow situated in Whittlesey. The property comprises of; kitchen / diner, lounge, two good sized bedrooms and a family bathroom. The property further benefits from a large enclosed rear garden and driveway leading to single garage. Viewings are essential!

## Kingfisher Road, Whittlesey Peterborough

- TWO BEDROOMS
- **BUNGALOW**
- **QUIET LOCATION**
- NO ONWARD CHAIN
- **ENCLOSED REAR GARDEN**

Tenure: Freehold EPC Rating: C

offers in excess of

£220,000

Swan Rd Coords Map data @2025