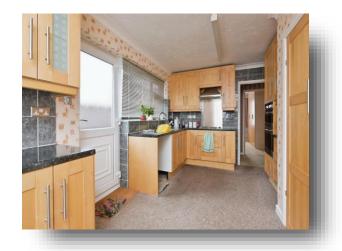

Kingfisher Road, Whittlesey Peterborough PE7 1YF



## welcome to

# **Kingfisher Road, Whittlesey Peterborough**

Spacious bungalow situated in Whittlesey. The property comprises of; kitchen / diner, lounge, two good sized bedrooms and a family bathroom. The property further benefits from a large enclosed rear garden and driveway leading to single garage. Viewings are essential!















This floor plan is for illustrative purposes only. It is not drawn to scale. Any measurements, floor areas (including any total floor area), openings and orientation are approximate. No details are guaranteed, they cannot be relied upon for any purpose and they do not form part of any agreement. No liability is taken for any error, omission or misstatement. A party must rely upon its own inspection(s). Powered by www.focalagent.com

#### Lounge

17' 4" x 11' 1" ( 5.28m x 3.38m )

#### Kitchen/Diner

9' 6" x 17' 4" ( 2.90m x 5.28m )

#### **Bedroom One**

8' 5" x 11' 1" ( 2.57m x 3.38m )

#### **Bedroom Two**

10' x 11' 5" ( 3.05m x 3.48m )

## **Family Bathroom**

### welcome to

## Kingfisher Road, Whittlesey Peterborough

- TWO BEDROOMS
- **BUNGALOW**
- **QUIET LOCATION**
-