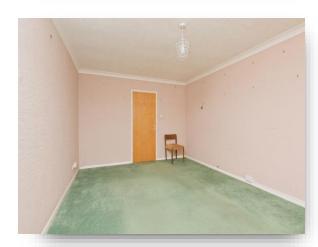

#### **Bedroom One**

8' 5" x 11' 1" ( 2.57m x 3.38m )

#### **Bedroom Two**

10' x 11' 5" ( 3.05m x 3.48m )