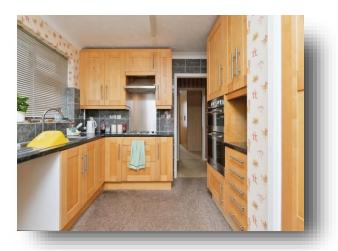

Kingfisher Road, Whittlesey Peterborough PE7 1YF



## welcome to

# **Kingfisher Road, Whittlesey Peterborough**

Spacious bungalow situated in Whittlesey. The property comprises of; kitchen / diner, lounge, two good sized bedrooms and a family bathroom. The property further benefits from a large enclosed rear garden and driveway leading to single garage. Viewings are essential!















This floor plan is for illustrative purposes only. It is not drawn to scale. Any measurements, floor areas (including any total floor area), openings and orientation are approximate. No details are guaranteed, they cannot be relied upon for any purpose and they do not form part of any agreement. No liability is taken for any error, omission or misstatement. A party must rely upon its own inspection(s). Powered by www.focalagent.com

#### Lounge

17' 4" x 11' 1" ( 5.28m x 3.38m )

#### Kitchen/Diner

9' 6" x 17' 4" ( 2.90m x 5.28m )

#### **Bedroom One**

8' 5" x 11' 1" ( 2.57m x 3.38m )

#### **Bedroom Two**

10' x 11' 5" ( 3.05m x 3.48m )

## **Family Bathroom**

### welcome to

## Kingfisher Road, Whittlesey Peterborough

- TWO BEDROOMS
- **BUNGALOW**
- **QUIET LOCATION**
- N