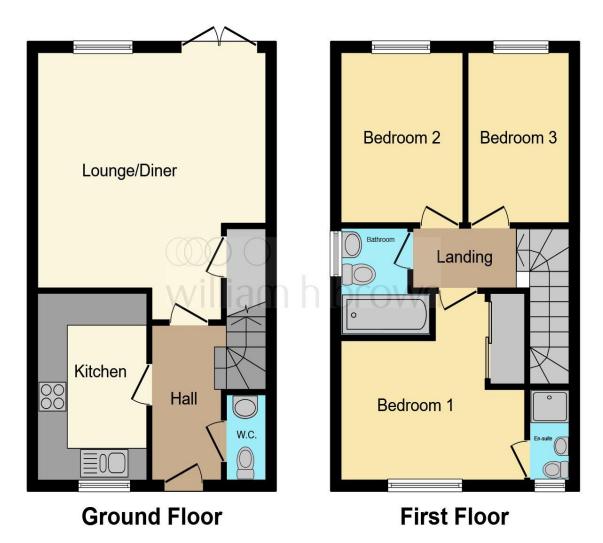

This floor plan is for illustrative purposes only. It is not drawn to scale. Any measurements, floor areas (including any total floor area), openings and orientation are approximate. No details are guaranteed, they cannot be relied upon for any purpose and they do not form part of any agreement. No liability is taken for any error, omission or misstatement. A party must rely upon its own inspection(s). Powered by www.focalagent.com

#### **Entrance Hall**

## Lounge

14' 9" x 15' 2" ( 4.50m x 4.62m )

#### Kitchen

7' 2" x 11' 5" ( 2.18m x 3.48m )

#### **Downstairs Wc**

## Landing

#### **Bedroom One**

8' 6" x 10' 9" ( 2.59m x 3.28m )

#### **En-Suite**

#### **Bedroom Two**

8' 2" x 10' 7" ( 2.49m x 3.23m )

#### **Bedroom Three**

10' 6" x 6' 7" ( 3.20m x 2.01m )

#### **Bathroom**