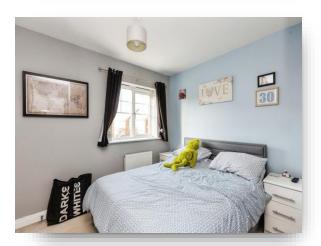

#### **Bedroom Two**

8' 2" x 10' 7" ( 2.49m x 3.23m )

#### **Bedroom Three**

10' 6" x 6' 7" ( 3.20m x 2.01m )