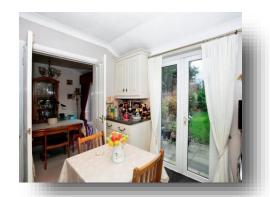

### **Dining Area**

11' 2" x 15' 5" ( 3.40m x 4.70m )

#### **Breakfast Room**

8' 8" x 9' 3" ( 2.64m x 2.82m )