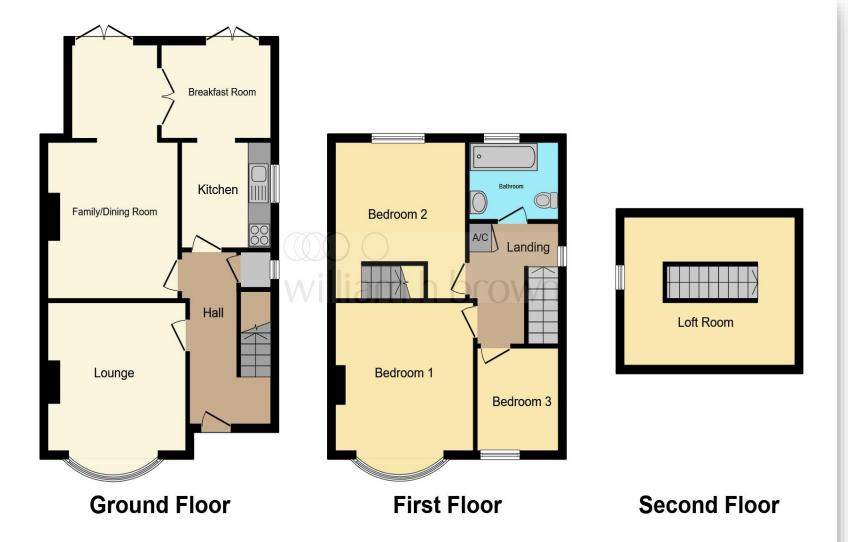

This floor plan is for illustrative purposes only. It is not drawn to scale. Any measurements, floor areas (including any total floor area), openings and orientation are approximate. No details are guaranteed, they cannot be relied upon for any purpose and they do not form part of any agreement. No liability is taken for any error, omission or misstatement. A party must rely upon its own inspection(s). Powered by www.focalagent.com

#### **Entrance Hall**

### Lounge

12' 5" +bay x 12' 1" ( 3.78m +bay x 3.68m

### **Dining Area**

11' 2" x 15' 5" ( 3.40m x 4.70m )

## Office/Playroom

9' x 8' 1" ( 2.74m x 2.46m )

#### **Breakfast Room**

8' 8" x 9' 3" ( 2.64m x 2.82m )

#### **Bedroom One**

12' 1" +bay x 12' 1" ( 3.68m +bay x 3.68m

#### **Bedroom Two**

12' 5" x 11' 2" ( 3.78m x 3.40m )

#### **Bedroom Three**

7' 4" x 8' 2" ( 2.24m x 2.49m )

#### **Bathroom**