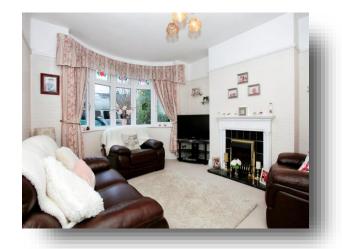

Westbrook Avenue, Peterborough PE2 9JH



## welcome to

# **Westbrook Avenue, Peterborough**

Three-bedroom extended family home located in the area of Woodston, this home offers; lounge, dining area, kitchen, breakfast room, office/playroom, three bedrooms and a family bathroom. This home is strongly advised for viewings!















This floor plan is for illustrative purposes only. It is not drawn to scale. Any measurements, floor areas (including any total floor area), openings and orientation are approximate. No details are guaranteed, they cannot be relied upon for any purpose and they do not form part of any agreement. No liability is taken for any error, omission or misstatement. A party must rely upon its own inspection(s). Powered by www.focalagent.com

#### **Entrance Hall**

### Lounge

12' 5" +bay x 12' 1" ( 3.78m +bay x 3.68m

### **Dining Area**

11' 2" x 15' 5" ( 3.40m x 4.70m )

## Office/Playroom

9' x 8' 1" ( 2.74m x 2.46m )

#### **Breakfast Room**

8' 8" x 9' 3" ( 2.64m x 2.82m )

#### **Bedroom One**

12' 1" +bay x 12' 1" ( 3.68m +bay x 3.68m

#### **Bedroom Two**

12' 5" x 11' 2" ( 3