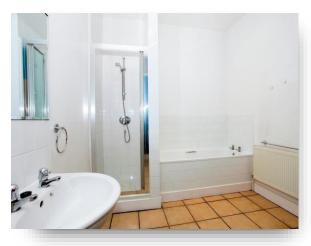

Entrance Hall Lounge 13' 8" x 13' 7" ( 4.17m x 4.14m ) Kitchen/Diner 11' 8" x 15' 1" ( 3.56m x 4.60m ) Bedroom One 13' 7" x 11' 1" ( 4.14m x 3.38m ) Bedroom Two 9' 4" x 8' 8" ( 2.84m x 2.64m ) Bathroom