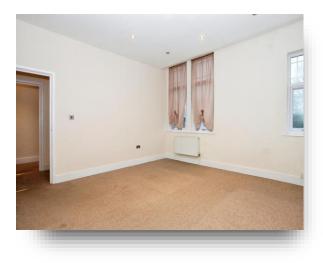

Entrance Hall Lounge 13' 8" x 13' 7" ( 4.17m x 4.14m ) Kitchen/Diner 11' 8" x 15' 1" ( 3.56m x 4.60m ) Bedroom One 13' 7" x 11' 1" ( 4.14m x 3.38m ) Bedroom Two 9' 4" x 8' 8" ( 2.84m x 2.64m ) Bathroom