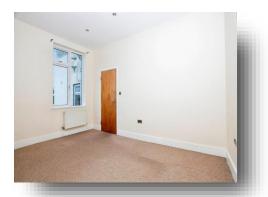

Entrance Hall Lounge 13' 8" x 13' 7" ( 4.17m x 4.14m ) Kitchen/Diner 11' 8" x 15' 1" ( 3.56m x 4.60m ) Bedroom One 13' 7" x 11' 1" ( 4.14m x 3.38m ) Bedroom Two 9' 4" x 8' 8" ( 2.84m x 2.64m ) Bathroom