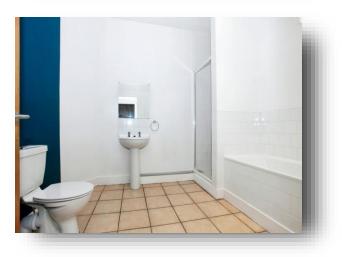

Entrance Hall Lounge 13' 8" x 13' 7" ( 4.17m x 4.14m ) Kitchen/Diner 11' 8" x 15' 1" ( 3.56m x 4.60m ) Bedroom One 13' 7" x 11' 1" ( 4.14m x 3.38m ) Bedroom Two 9' 4" x 8' 8" ( 2.84m x 2.64m ) Bathroom