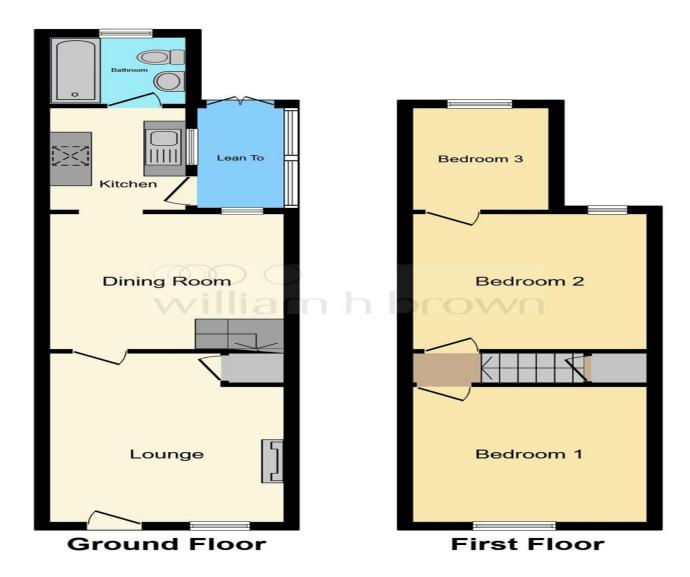

This floorplan is for illustrative purposes only and is not drawn to scale. Measurements, floor-areas, openings and orientations are approximate. They should not be relied upon for any purpose and do not form any part of an agreement. No liability is taken for any error or mis-statement. All parties must rely on their own inspections.

### Lounge

15' 3" x 11' (4.65m x 3.35m)

## **Dining Room**

11' 9" x 11' 1" ( 3.58m x 3.38m )

#### Kitchen

9' 3" x 6' 2" ( 2.82m x 1.88m )

### **Bathroom**

### Lean To

7' 8" x 4' (2.34m x 1.22m)

## Landing

### **Bedroom One**

12' 3" x 11' 3" ( 3.73m x 3.43m )

### **Bedroom Two**

12' 1" max x 11' max ( 3.68m max x 3.35m max )

### **Bedroom Three**

9' x 6' 4" ( 2.74m x 1.93m )