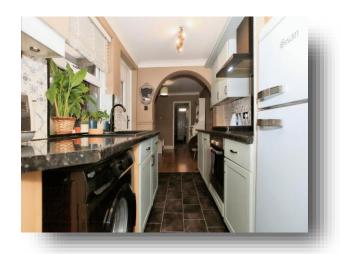

Fletton Avenue, Peterborough PE2 8DE



## welcome to

# **Fletton Avenue, Peterborough**

Very well presented three-bedroom end-terrace home in popular Fletton location. Comprises off two reception rooms, kitchen bathroom and lean to at the ground floor and two double and one single bedroom at the first floor. Amazing property with close link to Peterborough city centre and train station!















This floorplan is for illustrative purposes only and is not drawn to scale. Measurements, floor-areas, openings and orientations are approximate. They should not be relied upon for any purpose and do not form any part of an agreement. No liability is taken for any error or mis-statement. All parties must rely on their own inspections.

### Lounge

15' 3" x 11' (4.65m x 3.35m)

## **Dining Room**

11' 9" x 11' 1" ( 3.58m x 3.38m )

#### Kitchen

9' 3" x 6' 2" ( 2.82m x 1.88m )

### **Bathroom**

### Lean To

7' 8" x 4' (2.34m x 1.22m)

## Landing

### **Bedroom One**

12' 3" x 11' 3" ( 3.73m x 3.43m )

### **Bedroom Two**

12' 1" max x 11' max ( 3.68m max x 3.35m max )

### **Bedroom Three**

9' x 6' 4" ( 2.74m x 1.93m )

## welcome to

# Fletton Avenue, Peterborough

- END-TE