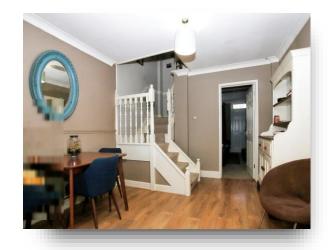

Fletton Avenue, Peterborough PE2 8DE



## welcome to

# **Fletton Avenue, Peterborough**

Very well presented three-bedroom end-terrace home in popular Fletton location. Comprises off two reception rooms, kitchen bathroom and lean to at the ground floor and two double and one single bedroom at the first floor. Amazing property with close link to Peterborough city centre and train station!















This floorplan is for illustrative purposes only and is not drawn to scale. Measurements, floor-areas, openings and orientations are approximate. They should not be relied upon for any purpose and do not form any part of an agreement. No liability is taken for any error or mis-statement. All parties must rely on their own inspections.

### Lounge

15' 3" x 11' (4.65m x 3.35m)

## **Dining Room**

11' 9" x 11' 1" ( 3.58m x 3.38m )

#### Kitchen

9' 3" x 6' 2" ( 2.82m x 1.88m )

### **Bathroom**

### Lean To

7' 8" x 4' (2.34m x 1.22m)

## Landing

### **Bedroom One**

12' 3" x 11' 3" ( 3.73m x 3.43m )

### **Bedroom Two**

12' 1" max x 11' max ( 3.68m max x 3.35m max )

### **Bedroom Three**

9' x 6' 4" ( 2.74m x 1.93m )

## welcome to

# Fletton Avenue, Peterborough

- END-TERRAC