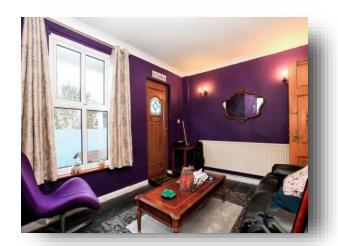

#### Lounge

13' 2" x 10' (4.01m x 3.05m)

## **Dining Room**

13' 2" max x 10' max ( 4.01m max x 3.05m max )