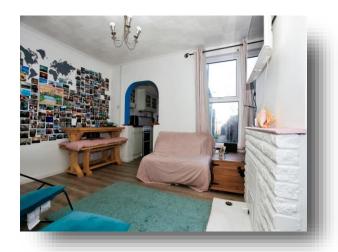

#### Lounge

13' 2" x 10' (4.01m x 3.05m)

## **Dining Room**

13' 2" max x 10' max ( 4.01m max x 3.05m max )