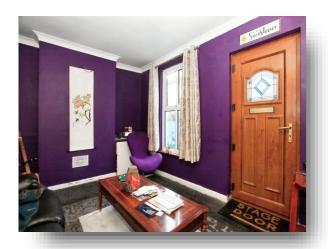

#### Lounge

13' 2" x 10' (4.01m x 3.05m)

## **Dining Room**

13' 2" max x 10' max ( 4.01m max x 3.05m max )