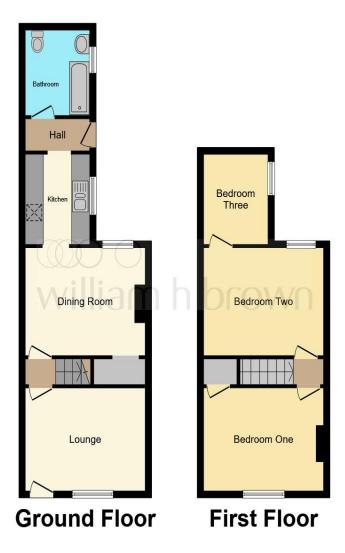

This floor plan is for illustrative purposes only. It is not drawn to scale. Any measurements, floor areas (including any total floor area), openings and orientation are approximate. No details are guaranteed, they cannot be relied upon for any purpose and they do not form part of any agreement. No liability is taken for any error, omission or misstatement. A party must rely upon its own inspection(s). Powered by www.focalagent.com

#### Lounge

13' 2" x 10' (4.01m x 3.05m)

## **Dining Room**

13' 2" max x 10' max ( 4.01m max x 3.05m max )

#### Kitchen

9' x 6' ( 2.74m x 1.83m )

#### **Bathroom**

## Landing

#### **Bedroom One**

13' x 10' (3.96m x 3.05m)

#### **Bedroom Two**

13' x 10' (3.96m x 3.05m)

#### **Bedroom 3**

8' x 7' (2.44m x 2.13m)