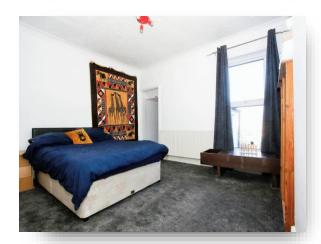

#### **Bedroom One**

13' x 10' (3.96m x 3.05m)

#### **Bedroom Two**

13' x 10' (3.96m x 3.05m)

#### **Bedroom 3**

8' x 7' (2.44m x 2.13m)