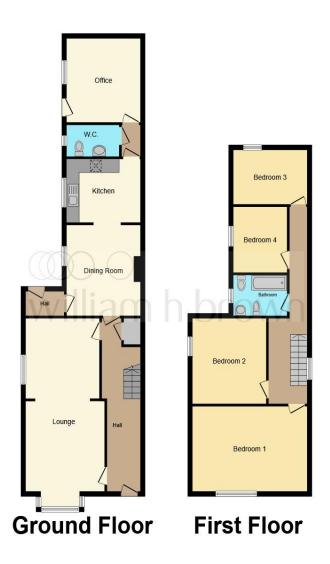

This floor plan is for illustrative purposes only. It is not drawn to scale. Any measurements, floor areas (including any total floor area), openings and orientation are approximate. No details are guaranteed, they cannot be relied upon for any purpose and they do not form part of any agreement. No liability is taken for any error, omission or misstatement. A party must rely upon its own inspection(s). Powered by www.focalagent.com

**Entrance Hall** 

**Lounge** 11' 9" + bay x 11' 9" ( 3.58m + bay x 3.58m )

**Reception Room** 12' 2" x 11' 8" ( 3.71m x 3.56m )

**Kitchen** 11' 6" x 8' 9" ( 3.51m x 2.67m )

**Dining Room** 13' 1" x 10' 8" ( 3.99m x 3.25m )

**Porch Leading To Garden** 5' 6" x 3' 9" ( 1.68m x 1.14m )

Wc

**Bedroom Five** 12' x 11' 6" ( 3.66m x 3.51m )

Landing

**Bedroom One** 17' 5" x 12' 2" ( 5.31m x 3.71m )

**Bedroom Two** 11' 5" x 9' 9" ( 3.48m x 2.97m )

**Bedroom Three** 11' 5" x 7' 9" ( 3.48m x 2.36m )