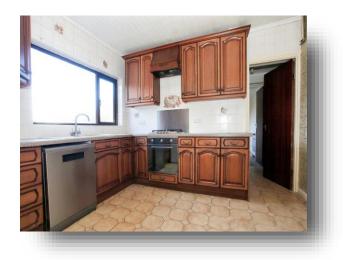

**Entrance Hall** 

**Lounge** 11' 9" + bay x 11' 9" ( 3.58m + bay x 3.58m )

**Reception Room** 12' 2" x 11' 8" ( 3.71m x 3.56m )

**Kitchen** 11' 6" x 8' 9" ( 3.51m x 2.67m )

**Dining Room** 13' 1" x 10' 8" ( 3.99m x 3.25m )