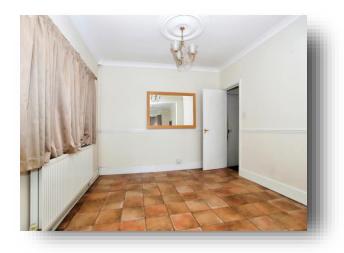

**Entrance Hall** 

**Lounge** 11' 9" + bay x 11' 9" ( 3.58m + bay x 3.58m )

**Reception Room** 12' 2" x 11' 8" ( 3.71m x 3.56m )

**Kitchen** 11' 6" x 8' 9" ( 3.51m x 2.67m )

**Dining Room** 13' 1" x 10' 8" ( 3.99m x 3.25m )