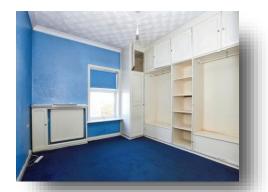

**Entrance Hall** 

**Lounge** 11' 9" + bay x 11' 9" ( 3.58m + bay x 3.58m )

**Reception Room** 12' 2" x 11' 8" ( 3.71m x 3.56m )

**Kitchen** 11' 6" x 8' 9" ( 3.51m x 2.67m )

**Dining Room** 13' 1" x 10' 8" ( 3.99m x 3.25m )

**Porch Leading To Garden** 5' 6" x 3' 9" ( 1.68m x 1.14m )

Wc

**Bedroom Five** 12' x 11' 6" ( 3.66m x 3.51m )

Landing

**Bedroom One** 17' 5" x 12' 2" ( 5.31m x 3.71m )

**Bedroom Two** 11' 5" x 9' 9" ( 3.48m x 2.97m )

**Bedroom Three** 11' 5" x 7' 9" ( 3.48m x 2.36m )