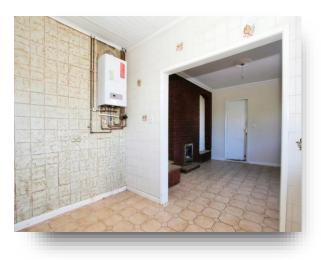

**Entrance Hall** 

**Lounge** 11' 9" + bay x 11' 9" ( 3.58m + bay x 3.58m )

**Reception Room** 12' 2" x 11' 8" ( 3.71m x 3.56m )

**Kitchen** 11' 6" x 8' 9" ( 3.51m x 2.67m )

**Dining Room** 13' 1" x 10' 8" ( 3.99m x 3.25m )