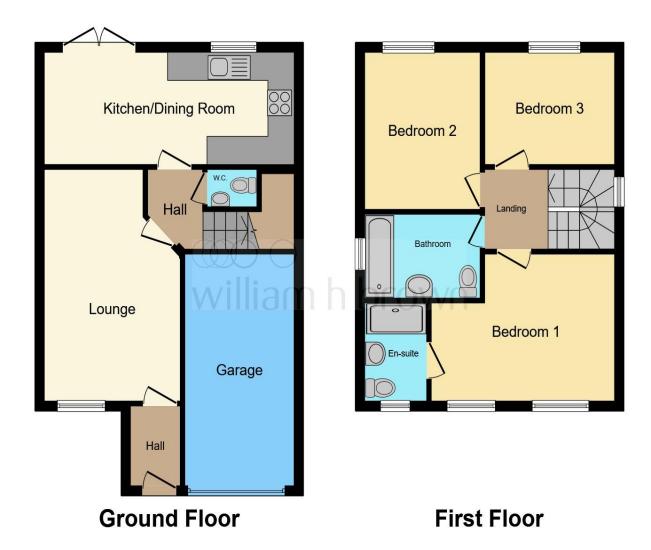

This floor plan is for illustrative purposes only. It is not drawn to scale. Any measurements, floor areas (including any total floor area), openings and orientation are approximate. No details are guaranteed, they cannot be relied upon for any purpose and they do not form part of any agreement. No liability is taken for any error, omission or misstatement. A party must rely upon its own inspection(s). Powered by www.focalagent.com

#### **Entrance Hall**

## Lounge

13' x 12' 2" ( 3.96m x 3.71m )

#### Kitchen/Diner

18' 4" x 9' 4" ( 5.59m x 2.84m )

#### Landing

#### **Master Bedroom**

12' 5" x 10' 6" ( 3.78m x 3.20m )

#### **En-Suite**

#### **Bedroom Two**

9' 7" x 9' 6" ( 2.92m x 2.90m )

#### **Bedroom Three**

9' 5" x 8' 2" ( 2.87m x 2.49m )

## **Family Bathroom**