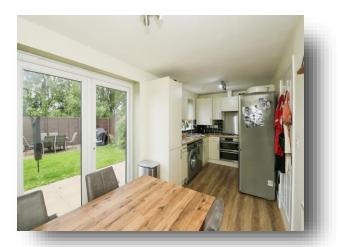

Saxonbury Way, PETERBOROUGH PE2 9EZ

# welcome to

# **Saxonbury Way, PETERBOROUGH**

William H Brown is pleased to offer this home located in the popular area of Hempstead close to shops, schools, City Centre, Railway Station, Hampton Centre and all amenities, well-presented three-bedroom semi-detached family home.















This floor plan is for illustrative purposes only. It is not drawn to scale. Any measurements, floor areas (including any total floor area), openings and orientation are approximate. No details are guaranteed, they cannot be relied upon for any purpose and they do not form part of any agreement. No liability is taken for any error, omission or misstatement. A party must rely upon its own inspection(s). Powered by www.focalagent.com

#### **Entrance Hall**

## Lounge

13' x 12' 2" ( 3.96m x 3.71m )

#### Kitchen/Diner

18' 4" x 9' 4" ( 5.59m x 2.84m )

#### Landing

#### **Master Bedroom**

12' 5" x 10' 6" ( 3.78m x 3.20m )

#### **En-Suite**

#### **Bedroom Two**

9' 7" x 9' 6" ( 2.92m x 2.90m )

#### **Bedroom Three**

9' 5" x 8' 2" ( 2.87m x 2.49m )

## **Family Bathroom**

#