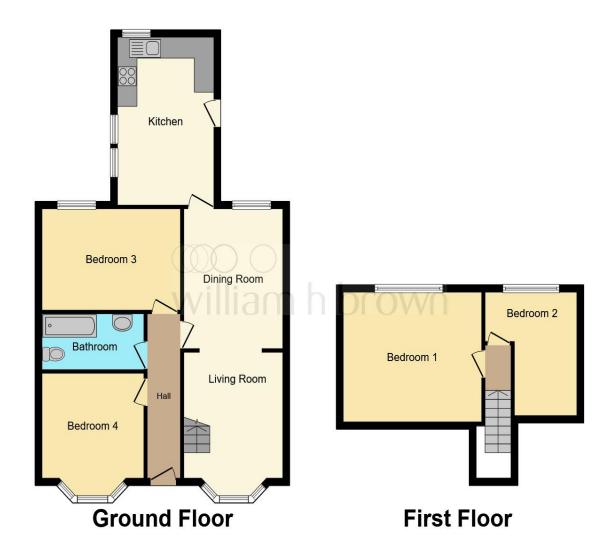

This floor plan is for illustrative purposes only. It is not drawn to scale. Any measurements, floor areas (including any total floor area), openings and orientation are approximate. No details are guaranteed, they cannot be relied upon for any purpose and they do not form part of any agreement. No liability is taken for any error, omission or misstatement. A party must rely upon its own inspection(s). Powered by www.focalagent.com

#### **Entrance Hall**

#### **Bedroom One**

13' 4" x 8' 9" ( 4.06m x 2.67m )

#### **Bedroom Two**

10' 7" x 10' 1" ( 3.23m x 3.07m )

### **Family Bathroom**

#### Lounge

10' 3" x 13' 2" ( 3.12m x 4.01m )

## **Dining Room**

12' x 10' 1" ( 3.66m x 3.07m )

#### Kitchen/Diner

15' 6" x 9' 2" ( 4.72m x 2.79m )

#### Landing

#### **Bedroom Three**

13' 6" x 11' 9" ( 4.11m x 3.58m )

#### **Bedroom Four**