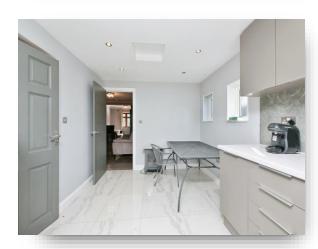

Peterborough Road, Whittlesey PETERBOROUGH PE7 1PD

## welcome to

# Peterborough Road, Whittlesey PETERBOROUGH

William H Brown is pleased to offer this beautiful, recently renovated to a high spec Detached Chalet Bungalow.

This lovely property comprises of Entrance Hall, Big Lounge, Kitchen/Diner, Bedroom one and two and a Family Bathroom on the ground floor. And a further Two Bedrooms on the first floor.















This floor plan is for illustrative purposes only. It is not drawn to scale. Any measurements, floor areas (including any total floor area), openings and orientation are approximate. No details are guaranteed, they cannot be relied upon for any purpose and they do not form part of any agreement. No liability is taken for any error, omission or misstatement. A party must rely upon its own inspection(s). Powered by www.focalagent.com

#### **Entrance Hall**

#### **Bedroom One**

13' 4" x 8' 9" ( 4.06m x 2.67m )

#### **Bedroom Two**

10' 7" x 10' 1" ( 3.23m x 3.07m )

### **Family Bathroom**

#### Lounge

10' 3" x 13' 2" ( 3.12m x 4.01m )

## **Dining Room**

12' x 10' 1" ( 3.66m x 3.07m )

#### Kitchen/Diner

15' 6" x 9' 2" ( 4.72m x 2.79m )

#### Landing

#### **Bedroom Three**

13' 6