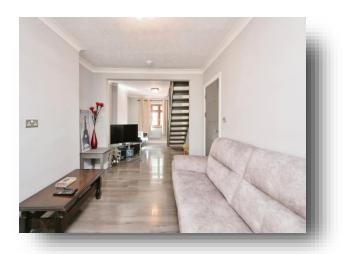

Peterborough Road, Whittlesey PETERBOROUGH PE7 1PD

## welcome to

# Peterborough Road, Whittlesey PETERBOROUGH

William H Brown is pleased to offer this beautiful, recently renovated to a high spec Detached Chalet Bungalow.

This lovely property comprises of Entrance Hall, Big Lounge, Kitchen/Diner, Bedroom one and two and a Family Bathroom on the ground floor. And a further Two Bedrooms on the first floor.















This floor plan is for illustrative purposes only. It is not drawn to scale. Any measurements, floor areas (including any total floor area), openings and orientation are approximate. No details are guaranteed, they cannot be relied upon for any purpose and they do not form part of any agreement. No liability is taken for any error, omission or misstatement. A party must rely upon its own inspection(s). Powered by www.focalagent.com

#### **Entrance Hall**

#### **Bedroom One**

13' 4" x 8' 9" ( 4.06m x 2.67m )

#### **Bedroom Two**

10' 7" x 10' 1" ( 3.23m x 3.07m )

### **Family Bathroom**

#### Lounge

10' 3" x 13' 2" ( 3.12m x 4.01m )

## **Dining Room**

12' x 10' 1" ( 3.66m x 3.07m )

#### Kitchen/Diner

15' 6" x 9' 2" ( 4.72m x 2.79m )

#### Landing

#### **Bedroom Three*